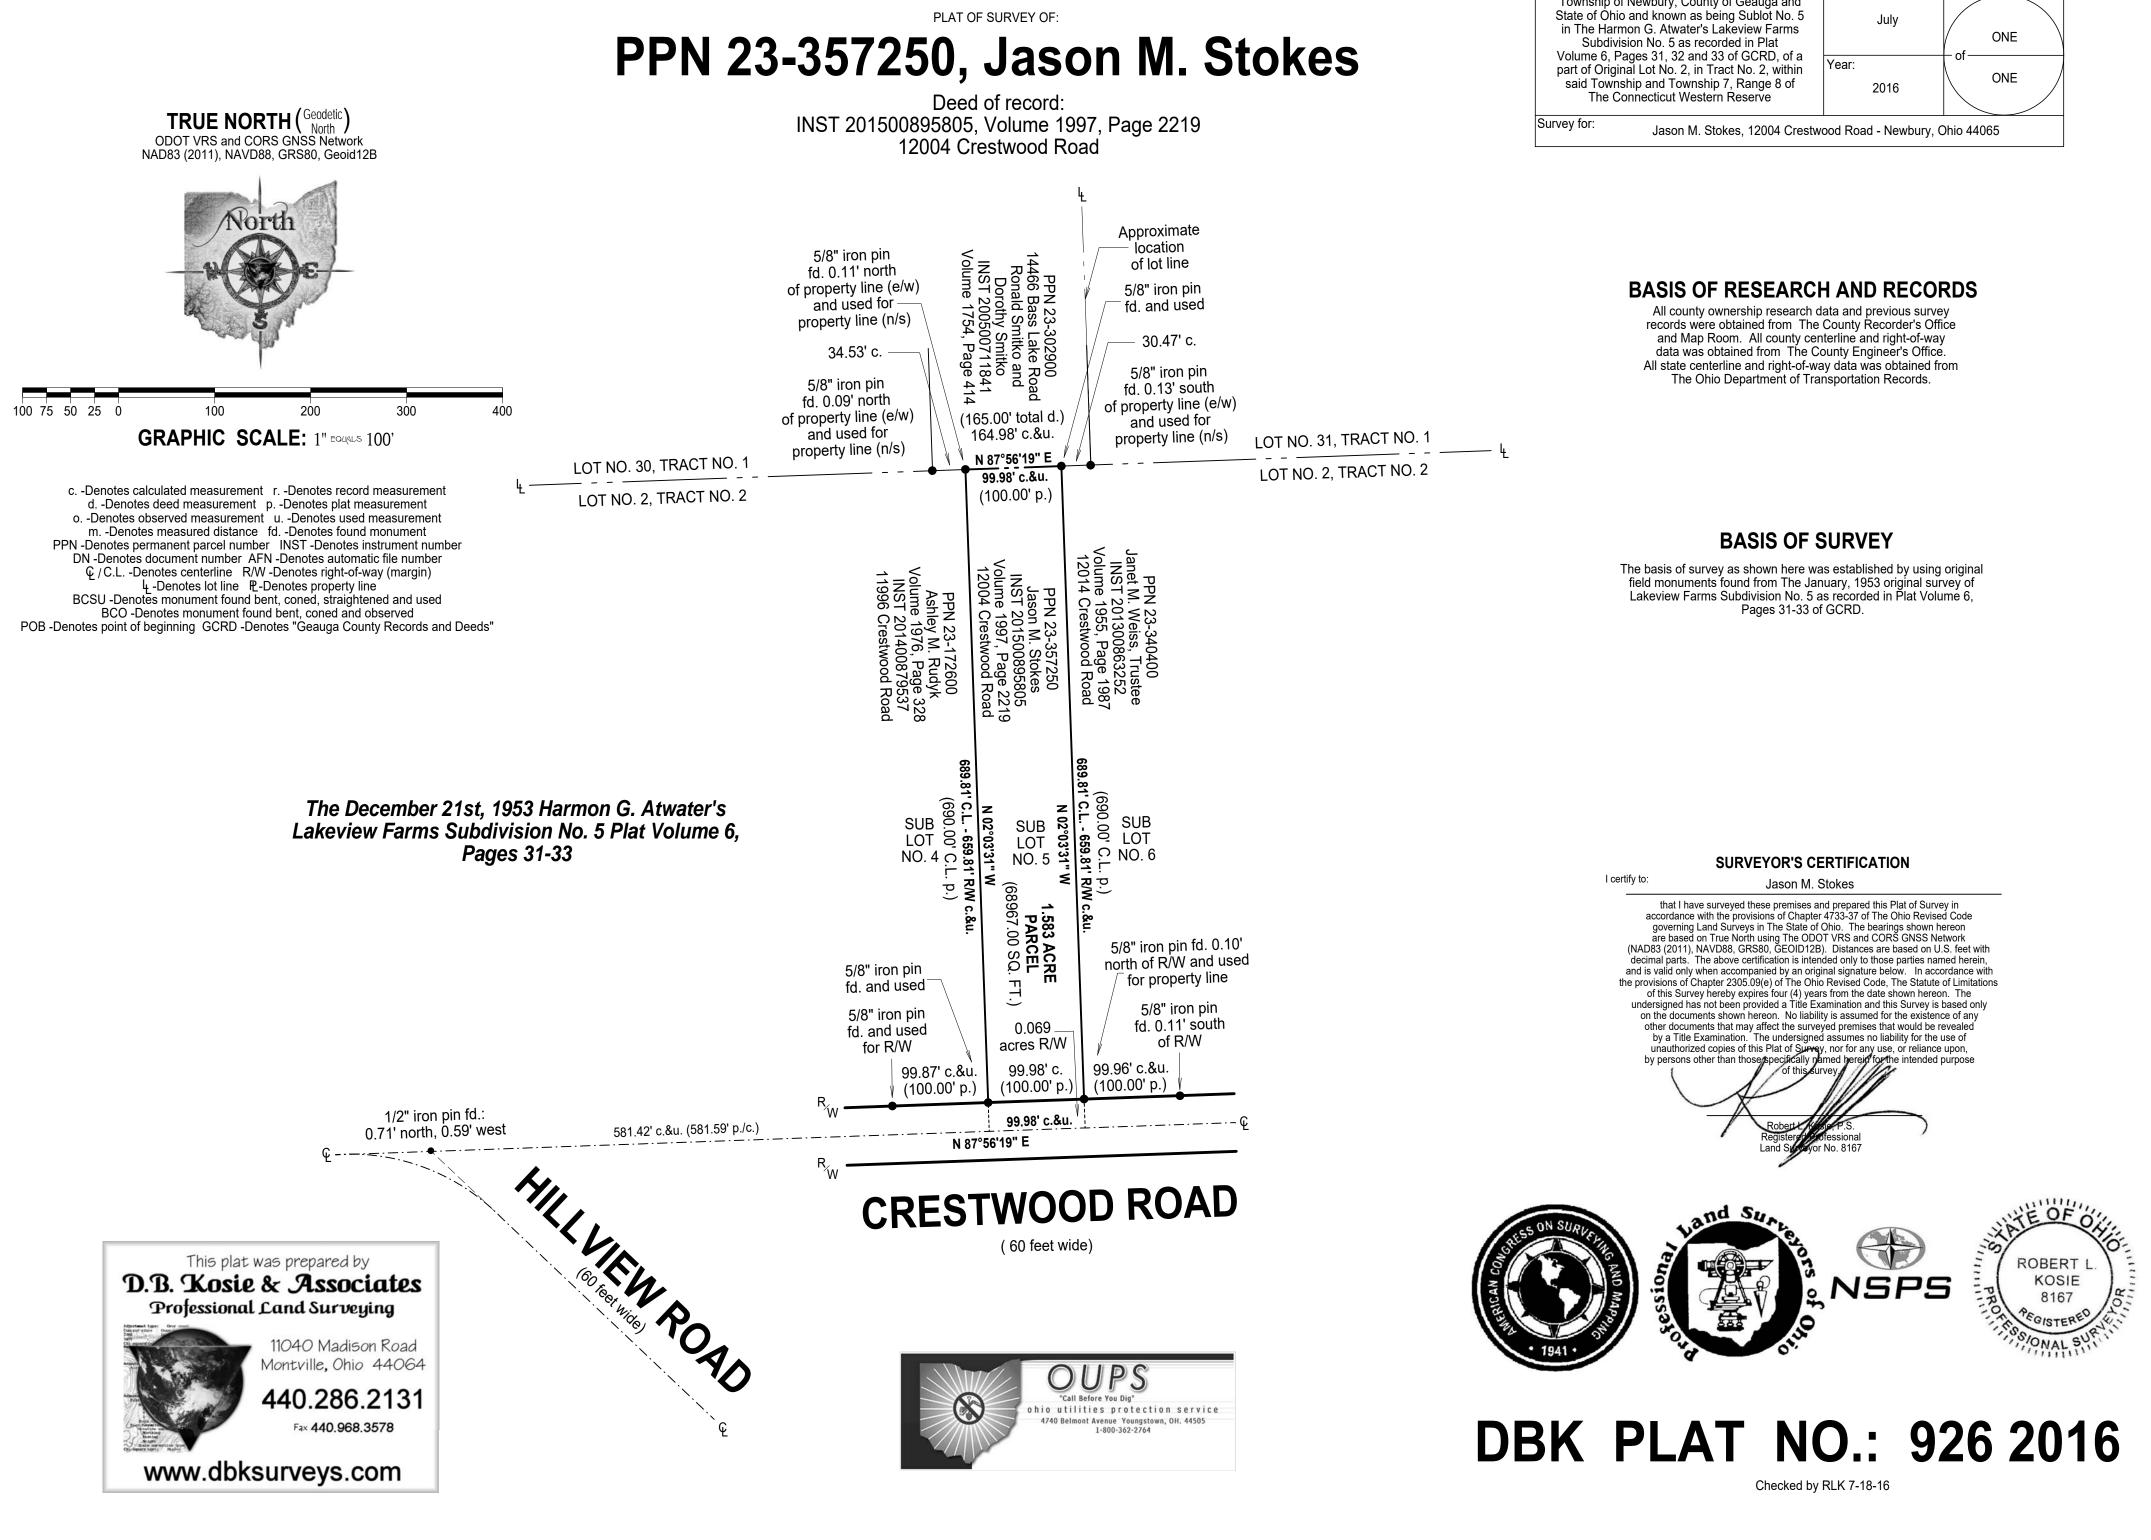

| n M. Stokes       | Township of Newbury, County of Geauga and<br>State of Ohio and known as being Sublot No. 5<br>in The Harmon G. Atwater's Lakeview Farms<br>Subdivision No. 5 as recorded in Plat<br>Volume 6, Pages 31, 32 and 33 of GCRD, of a | J         |
|-------------------|---------------------------------------------------------------------------------------------------------------------------------------------------------------------------------------------------------------------------------|-----------|
|                   | Ye<br>part of Original Lot No. 2, in Tract No. 2, within<br>said Township and Township 7, Range 8 of<br>The Connecticut Western Reserve                                                                                         | ar:<br>20 |
| 7, Page 2219<br>d | Survey for: Jason M. Stokes, 12004 Crestwood                                                                                                                                                                                    | Road -    |
| Approximate       |                                                                                                                                                                                                                                 |           |