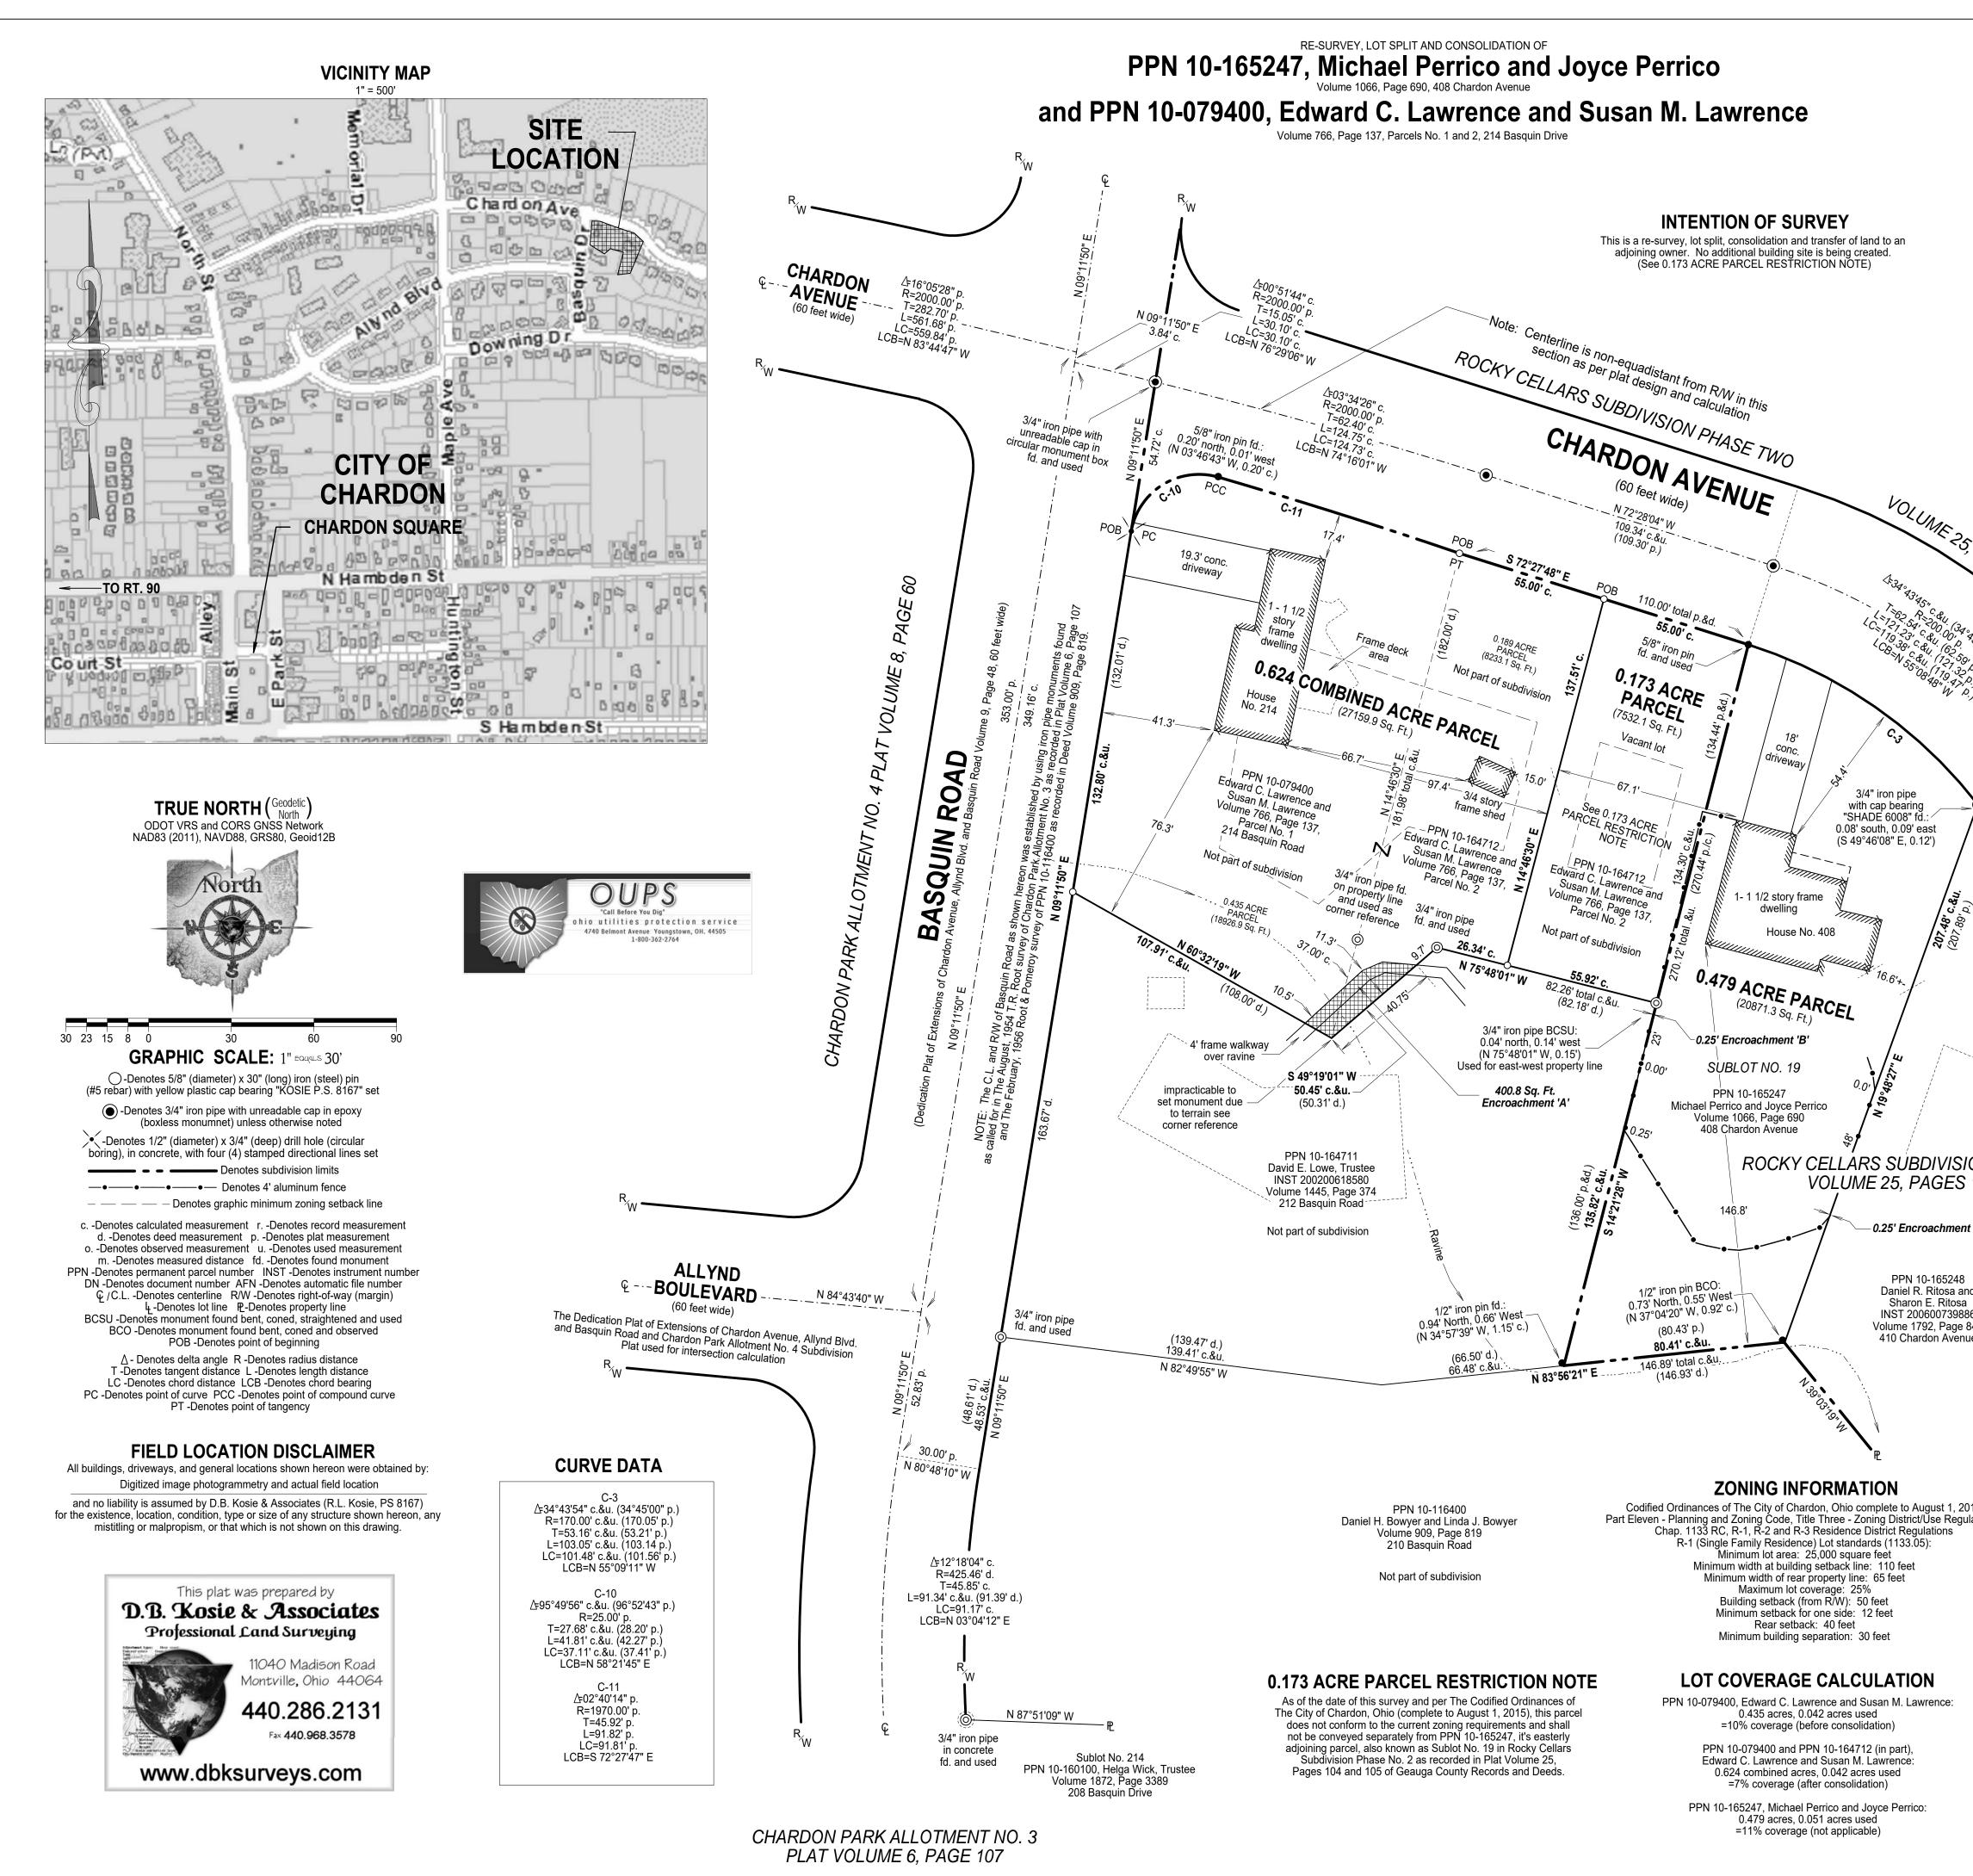

|                                                                                                                                                                                                            |                                                          | City of Chardon                               | , County of Geauga and Sta                                                                                      |                             | 18th                                         | Tage.            |
|------------------------------------------------------------------------------------------------------------------------------------------------------------------------------------------------------------|----------------------------------------------------------|-----------------------------------------------|-----------------------------------------------------------------------------------------------------------------|-----------------------------|----------------------------------------------|------------------|
|                                                                                                                                                                                                            |                                                          | Ohio and known                                | as being part of Original Lo<br>City and Sublot No. 19 in Ro                                                    | t No.                       | February                                     | ONE              |
| BASIS OF RESEARCH AND RECORDS<br>All county ownership research data and previous survey<br>records were obtained from The County Recorder's Office<br>and Map Room. All county centerline and right-of-way |                                                          | Cellars Subdiv<br>Plat Volume 25, F           | sion Phase Two as recorde<br>Pages 104-105 of Geauga C                                                          | d in<br>County              | ear:                                         | - of             |
|                                                                                                                                                                                                            |                                                          |                                               | eds and Township 9, Range<br>necticut Western Reserve.                                                          | e 8 of                      | 2016                                         | ONE              |
| data was obtained from The County E<br>All state centerline and right-of-way data                                                                                                                          | Engineer's Office.<br>was obtained from                  | Survey for: Mic                               | hael Perrico, Joyce Perrico                                                                                     | Edward C                    | . Lawrence and Sus                           | an M. Lawrence   |
| The Ohio Department of Transporta                                                                                                                                                                          | ition Records.                                           |                                               |                                                                                                                 | /ISED                       |                                              |                  |
| REFERENCE                                                                                                                                                                                                  | ES                                                       |                                               |                                                                                                                 | 23rd, 2016                  |                                              |                  |
| * The August, 1984 James P. Russell (RS 55<br>as recorded in Deed Volume 1445, Page 37                                                                                                                     | 49) survey of PPN 10-164711                              | _                                             | ENCRO                                                                                                           |                             | ENTS                                         |                  |
| * The August, 1954 T.R. Root survey of Char<br>as recorded in Plat Volume 6, Page 107                                                                                                                      | don Park Allotment No. 3                                 | PPN                                           | hment 'A'<br>10-164711, David E. Lowe, <sup>*</sup><br>feet northwest of his northwe                            |                             |                                              |                  |
| * The February, 1956 Root & Pomeroy survey<br>as recorded in Deed Volume 909, Page 819<br>* The October, 1960 T.R. Root survey of Cha                                                                      |                                                          | 40.75<br>Encroad                              | feet with a 4' frame walkwa hment 'B'                                                                           | у                           |                                              | -                |
| as recorded in Plat Volume 8, Page 60<br>* The July, 1968 T.R. Root survey of The Dec                                                                                                                      | lication Plat of Extensions of                           | 0.25                                          | 10-165247, Michael Perrico<br>feet west of their westerly bo<br>a 4' aluminum fence.                            | and Joyce<br>oundary lin    | e Perrico are encroad<br>e for approximately | ching<br>23 feet |
| Chardon Avenue, Allynd Blvd. and Basquin<br>Volume 9, Page 48<br>* The April, 1992 Gills, Guard and Johnson st                                                                                             |                                                          | Encroad<br>PPN                                | hment 'C'<br>10-165247, Michael Perrico                                                                         | and Joyce                   | Perrico are encroac                          | hing             |
| Subdivision Phase One as recorded in Plat * * The April, 1992 Gills, Guard and Johnson su                                                                                                                  | Volume 21, Pages 96-97<br>urvey of Rocky Cellars         | 0.25 f<br>with a                              | eet east of their easterly bou<br>4' aluminum fence.                                                            | undary line                 | for approximately 4                          | 8 feet           |
| Subdivision PhaseTwo as recorded in Plat V                                                                                                                                                                 | olume 25, Pages 104-105                                  |                                               |                                                                                                                 |                             |                                              |                  |
|                                                                                                                                                                                                            |                                                          | OWNER                                         | 'S ACCEPTANC                                                                                                    | F                           |                                              |                  |
|                                                                                                                                                                                                            | We, Michael Perrico, Joyc                                | e Perrico, Edward C.                          | Lawrence and Susan M. La                                                                                        | wrence, th                  | e undersigned owne                           | ers              |
|                                                                                                                                                                                                            |                                                          |                                               | s plat of said lands and auth<br>d easements, restrictions, ar                                                  |                             | Ū                                            | Э.               |
| _                                                                                                                                                                                                          | said lands and agree that a<br>Planning and Health agend | any use or improvem<br>cies and all other law | ent made shall be in conforr<br>ful rules and regulations for                                                   | mity with al<br>the benefit | l existing Zoning,<br>of themselves and      |                  |
| ACTS TOX TOS                                                                                                                                                                                               | all other subsequent owne                                | ers or assigns taking t<br>day of             | rom, under, or through the ι<br>, 2016                                                                          | Indersigne                  | d.                                           |                  |
| TOKS -                                                                                                                                                                                                     |                                                          | duy or                                        | <u></u>                                                                                                         |                             |                                              |                  |
| Ox.                                                                                                                                                                                                        | Signed<br>Printed Mid                                    | chael Perrico                                 | Signed<br>Printed                                                                                               | Joyce P                     | errico                                       |                  |
| <sup>3</sup> 4°<br><sup>9</sup> 4 <sup>5</sup> 76 <sup>4</sup> ,<br>50, 0, 0, 0, 0, 0, 0, 0, 0, 0, 0, 0, 0, 0                                                                                              | Signed                                                   |                                               | Signed                                                                                                          |                             |                                              |                  |
| $S_{0}, \delta_{j}$                                                                                                                                                                                        |                                                          | ard C. Lawrence                               |                                                                                                                 | Susan M. L                  | awrence                                      |                  |
|                                                                                                                                                                                                            |                                                          |                                               |                                                                                                                 |                             |                                              |                  |
|                                                                                                                                                                                                            | 5.4                                                      |                                               | TARY PUBLIC                                                                                                     |                             |                                              |                  |
|                                                                                                                                                                                                            | of Ohio, pers                                            |                                               | County of<br>above signed who acknowle<br>wn personal act and deed.                                             |                             | signing of this                              |                  |
|                                                                                                                                                                                                            | have set my                                              | hand and official sea                         | al at                                                                                                           |                             | <u>,</u>                                     |                  |
|                                                                                                                                                                                                            | this                                                     | day of                                        | ,                                                                                                               | 20                          |                                              |                  |
|                                                                                                                                                                                                            | Notary Publi                                             | Signed                                        |                                                                                                                 |                             |                                              |                  |
|                                                                                                                                                                                                            | R <sub>W</sub>                                           | Printed                                       |                                                                                                                 |                             |                                              |                  |
|                                                                                                                                                                                                            | Ŵ                                                        | AUDI                                          | OR'S APPROVA                                                                                                    | L                           |                                              |                  |
| 3/4" iron pip<br>damaged cap                                                                                                                                                                               |                                                          | ON REC                                        | ORD AT AUDITOR'S OFFIC                                                                                          | E                           |                                              |                  |
| fd. and us                                                                                                                                                                                                 | ument)                                                   |                                               |                                                                                                                 |                             |                                              |                  |
| R <sub>W</sub>                                                                                                                                                                                             | ૾ૼૡ                                                      |                                               |                                                                                                                 |                             |                                              |                  |
|                                                                                                                                                                                                            |                                                          |                                               | PAL APPROVAL                                                                                                    |                             |                                              |                  |
| х.                                                                                                                                                                                                         | This Re-Su<br>Commissio<br>Decision ac                   | n of The Municipality                         | onsolidation has been appro<br>of The City of Chardon, Oh<br>day of                                             | io, by Anno<br>, 2016       | e Planning<br>ouncement of                   |                  |
| SUBLOT NO. 20                                                                                                                                                                                              |                                                          | ·                                             |                                                                                                                 |                             |                                              |                  |
|                                                                                                                                                                                                            | Chairperso                                               | n:                                            | Date                                                                                                            | e                           |                                              |                  |
|                                                                                                                                                                                                            | Signed<br>Printed                                        | Kenneth R. Miller,                            |                                                                                                                 |                             |                                              |                  |
| SION PHASE TWO                                                                                                                                                                                             | This Plat of<br>The City of                              | Survey is approved<br>Chardon, Ohio, this     | by The Municipal Engineer of day of                                                                             | of The Mur                  | nicipality of<br>, 2016                      |                  |
| S 104-105                                                                                                                                                                                                  |                                                          |                                               | day or                                                                                                          |                             | _,2010                                       |                  |
|                                                                                                                                                                                                            | Municipal E                                              | Engineer:                                     | Dat                                                                                                             | 9                           |                                              |                  |
| ent 'C'                                                                                                                                                                                                    | Signed<br>Printed                                        | Douglas Court                                 |                                                                                                                 | с                           |                                              |                  |
| 18                                                                                                                                                                                                         |                                                          |                                               |                                                                                                                 |                             |                                              |                  |
| and<br>sa                                                                                                                                                                                                  | I certify to                                             |                                               | DR'S CERTIFICA                                                                                                  | TION                        |                                              |                  |
| 886<br>e 842<br>enue                                                                                                                                                                                       | •                                                        |                                               | co, Edward C. Lawrence and                                                                                      | d Susan M                   | Lawrence                                     |                  |
|                                                                                                                                                                                                            |                                                          |                                               | premises and prepared this<br>is of Chapter 4733-37 of The                                                      |                             |                                              |                  |
|                                                                                                                                                                                                            | govern<br>are bas                                        | ing Land Surveys in<br>sed on True North us   | The State of Ohio. The bea<br>ing The ODOT VRS and CC                                                           | rings show<br>DRS GNSS      | n hereon<br>Network                          |                  |
|                                                                                                                                                                                                            | decimal part                                             | s. The above certific                         | <ul> <li>GEOID12B). Distances an<br/>ation is intended only to tho<br/>ed by an original signature b</li> </ul> | se parties i                | named herein,                                |                  |
|                                                                                                                                                                                                            | the provisions of this Si                                | of Chapter 2305.09(e<br>urvey hereby expires  | <ul> <li>of The Ohio Revised Code<br/>four (4) years from the date</li> </ul>                                   | e, The State<br>shown he    | ute of Limitations<br>reon. The              |                  |
|                                                                                                                                                                                                            | on the doc                                               | cuments shown here                            | ed a Title Examination and t<br>on. No liability is assumed f<br>ect the surveyed premises th                   | or the exist                | ence of any                                  |                  |
| 2015                                                                                                                                                                                                       | by a Tit                                                 | tle Examination. The                          | undersigned assumes no li<br>Plat of Survey, nor for any us                                                     | ability for t               | ne use of                                    |                  |
| gulations,                                                                                                                                                                                                 | by persor                                                | ns other than those s                         | pecifically named herein for of this survey.                                                                    | the intende                 | ed purpose                                   |                  |
|                                                                                                                                                                                                            |                                                          |                                               |                                                                                                                 |                             |                                              |                  |
|                                                                                                                                                                                                            |                                                          |                                               | Robert L. Kosie, P.S.                                                                                           |                             |                                              |                  |
| ON SUC                                                                                                                                                                                                     | hand su,                                                 |                                               | egistered Professional<br>nd Surveyor No. 8167                                                                  |                             |                                              |                  |
|                                                                                                                                                                                                            |                                                          | Ley o                                         |                                                                                                                 |                             |                                              |                  |
|                                                                                                                                                                                                            | Stores Stiona                                            | S                                             |                                                                                                                 |                             |                                              |                  |
|                                                                                                                                                                                                            |                                                          | of                                            | NSPS                                                                                                            |                             |                                              |                  |
| • 1941 •                                                                                                                                                                                                   | For                                                      | OINO                                          |                                                                                                                 |                             |                                              |                  |
|                                                                                                                                                                                                            | <i>q</i> —                                               | -                                             |                                                                                                                 |                             |                                              |                  |
|                                                                                                                                                                                                            |                                                          | <b></b>                                       |                                                                                                                 |                             |                                              |                  |
| D                                                                                                                                                                                                          | BK PLA                                                   | AT N                                          | <b>O</b> : 90                                                                                                   | 8(                          | 2016                                         |                  |
|                                                                                                                                                                                                            |                                                          |                                               |                                                                                                                 | 1                           |                                              |                  |