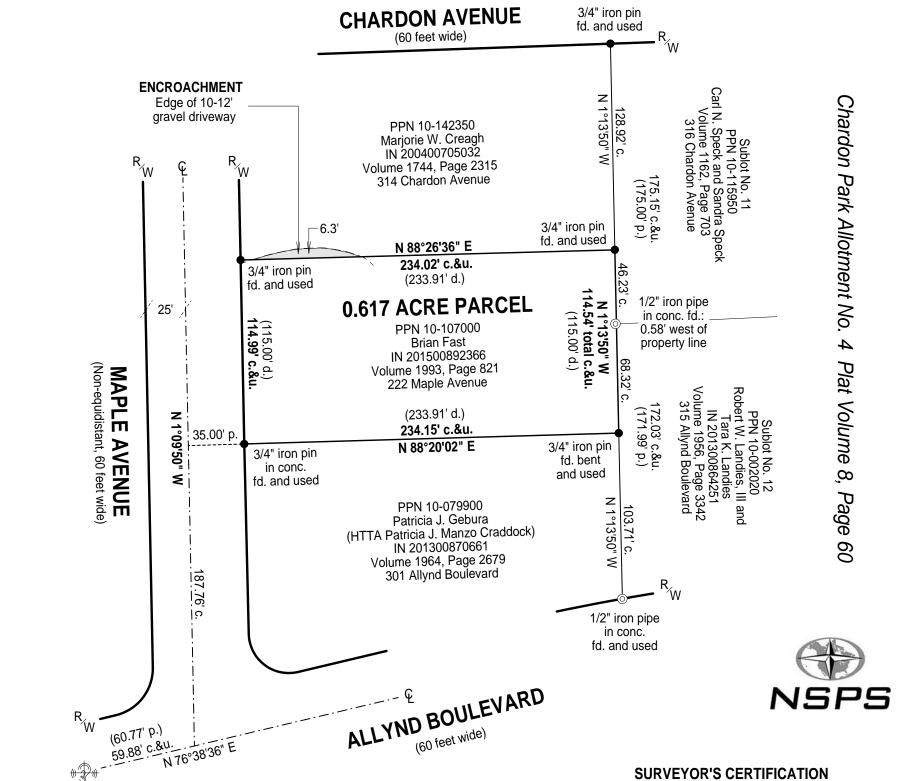

## PPN 10-107000 **Brian Fast**

Situated in The City of Chardon, County of Geauga and State of Ohio and known as being part of Original Lot No. 133 within said City.

Month: Page: 2nd October 2015

ONE

ONE

Survey for:

## **BASIS OF RESEARCH AND RECORDS**

All county ownership research data and previous survey records were obtained from The County Recorder's Office and Map Room. All county centerline and right-of-way data was obtained from The County Engineer's Office. All state centerline and right-of-way data was obtained from The Dhio Department of Transportation Records.

asphalt

Reading

under

ROBERT L KOSIE

I certify to:

**DBK PLAT NO.:** 900 15

Brian Fast

that I have surveyed these premises and prepared this Plat of Survey in accordance with the provisions of Chapter 4733-37 of The Ohio Revised Code governing Land Surveys in The State of Ohio. The bearings shown hereon are based on True North using The ODOT VRS and CORS GNSS Network (NAD83 (2011), NAVD88, GRS80, GEOID12A). Distances are based on U.S. feet with decimal parts. The above certification is intended only to those parties named herein, and is valid only when accompanied by an original signature below. In accordance with the provisions of Chapter 2305.09(e) of The Ohio Revised Code, The Statute of Limitations of this Survey hereby expires four (4) years from the date shown hereon. The undersigned has not been provided a Title Examination and this Survey is based only on the documents shown hereon. No liability is assumed for the existence of any other documents that may affect the surveyed premises that would be revealed by a Title Examination. The undersigned assumes no liability for the use of unauthorized copies of this Plat of Survey, nor for any use, or reliance upon, by persons other than those specifically named herei