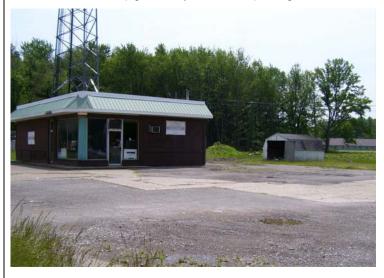

### **IMAGES**

Northwest corner (right-of-way intersection) facing Southeast

Southwest corner (right-of-way) facing Northeast

**DBK PLAT NO.: 892 2015**