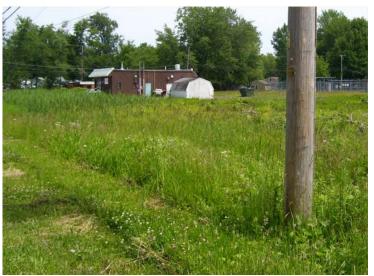

### **IMAGES**

Northwest corner (right-of-way intersection) facing Southeast

Southwest corner (right-of-way) facing Northeast

**DBK PLAT NO.: 892 2015**