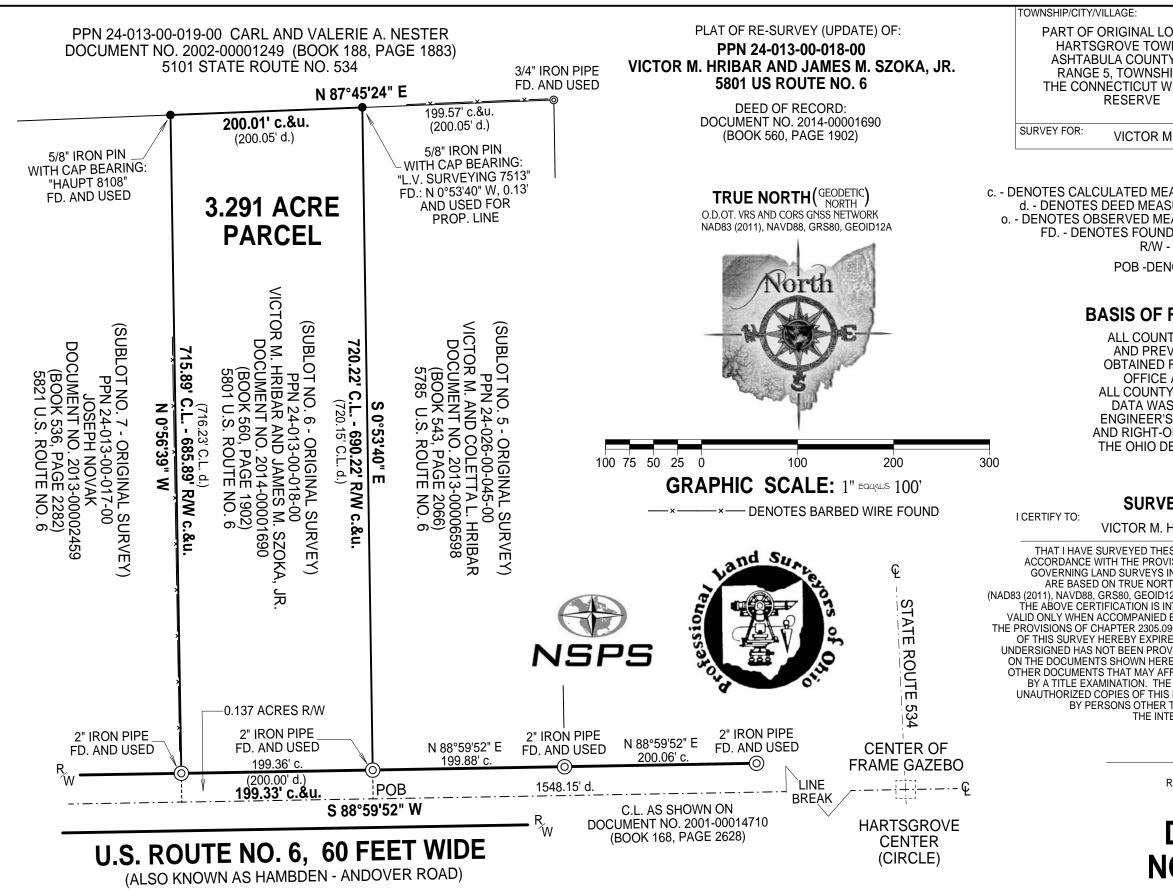

| LAGE:                                                                                                  | MONTH: | PAGE:            |  |
|--------------------------------------------------------------------------------------------------------|--------|------------------|--|
| RIGINAL LOT NO. 75<br>ROVE TOWNSHIP<br>LA COUNTY, OHIO<br>, TOWNSHIP 9 IN<br>ECTICUT WESTERN<br>ESERVE | YEAR:  | ONE<br>OF<br>ONE |  |
| VICTOR M. HRIBAR AND JAMES M. SZOKA, JR.                                                               |        |                  |  |

c. - DENOTES CALCULATED MEASUREMENT r. - DENOTES RECORD MEASUREMENT d. - DENOTES DEED MEASUREMENT p. - DENOTES PLAT MEASUREMENT o. - DENOTES OBSERVED MEASUREMENT u. - DENOTES USED MEASUREMENT FD. - DENOTES FOUND MONUMENT C.L. - DENOTES CENTERLINE R/W - DENOTES RIGHT-OF-WAY

POB -DENOTES "POINT OF BEGINNING"

## **BASIS OF RESEARCH AND RECORDS**

ALL COUNTY OWNERSHIP RESEARCH DATA AND PREVIOUS SURVEY RECORDS WERE OBTAINED FROM THE COUNTY RECORDER'S OFFICE AND THE COUNTY MAP ROOM. ALL COUNTY CENTERLINE AND RIGHT-OF-WAY DATA WAS OBTAINED FROM THE COUNTY ENGINEER'S OFFICE. ALL STATE CENTERLINE AND RIGHT-OF-WAY DATA WAS OBTAINED FROM THE OHIO DEPARTMENT OF TRANSPORTATION (O.D.O.T.) RECORDS.

## SURVEYOR'S CERTIFICATION

VICTOR M. HRIBAR AND JAMES M. SZOKA, JR.

THAT I HAVE SURVEYED THESE PREMESIS AND PREPARED THIS PLAT OF SURVEY IN ACCORDANCE WITH THE PROVISIONS OF CHAPTER 4733-37 OF THE OHIO REVISED CODE GOVERNING LAND SURVEYS IN THE STATE OF OHIO. THE BEARINGS SHOWN HEREON ARE BASED ON TRUE NORTH USING THE ODOT VRS AND CORS GNSS NETWORK (NAD83 (2011), NAVD88, GRS80, GEOID12A). DISTANCES ARE BASED ON U.S. FEET WITH DECIMAL PARTS. THE ABOVE CERTIFICATION IS INTENDED ONLY TO THOSE PARTIES NAMED HEREIN, AND IS VALID ONLY WHEN ACCOMPANIED BY AN ORIGINAL SIGNATURE BELOW. IN ACCORDANCE WITH THE PROVISIONS OF CHAPTER 2305.09(E) OF THE OHIO REVISED CODE, THE STATUTE OF LIMITATIONS OF THIS SURVEY HEREBY EXPIRES FOUR (4) YEARS FROM THE DATE SHOWN HEREON. THE UNDERSIGNED HAS NOT BEEN PROVIDED A TITLE EXAMINATION AND THIS SURVEY IS BASED ONLY ON THE DOCUMENTS SHOWN HEREON. NO LIABILITY IS ASSUMED FOR THE EXISTENCE OF ANY OTHER DOCUMENTS THAT MAY AFFECT THE SURVEYED PREMISES THAT WOULD BE REVEALED BY A TITLE EXAMINATION. THE UNDERSIGNED ASSUMES NO LIABILITY FOR THE USE OF UNAUTHORIZED COPIES OF THIS PLAT OF SURVEY, NOR FOR ANY USE, OR RELIANCE UPON, BY PERSONS OTHER THAN THOSE SPECIFICALLY NAMED HEREIN FOR THE INTENDED PURPOSE OF THIS SURVEY.

> ROBERT L. KOSIE, P.S. REGISTERED PROFESSIONAL LAND SURVEYOR NO. 8167