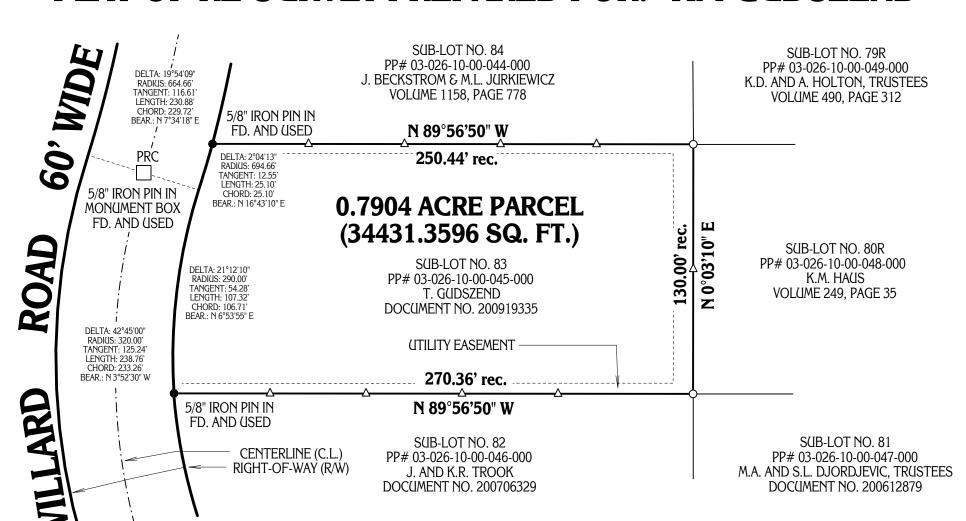

### PLAT OF RE-SURVEY PREPARED FOR: TIM GUDSZEND

TOWNSHIP/CITY/VILLAGE:

CITY OF AURORA
SUB-LOT NO. 83 - HIGHLAND FARMS
SUBDIVISION NO. 2B

MONTH:

MAY
ONE
OF
OF
ONE
2010

SURVEY FOR:

TIM GUDSZEND

http://www.dbksurvevs.com

SITUATED IN THE CITY OF AURORA COUNTY OF PORTAGE AND STATE OF OHIO AND KNOWN AS BEING SUBLOT NO. 83 IN HIGHLAND FARMS SUBDIVISION 2B AS RECORDED IN PLAT VOLUME 21, PAGE 14 OF PORTAGE COUNTY RECORDS AND DEEDS.