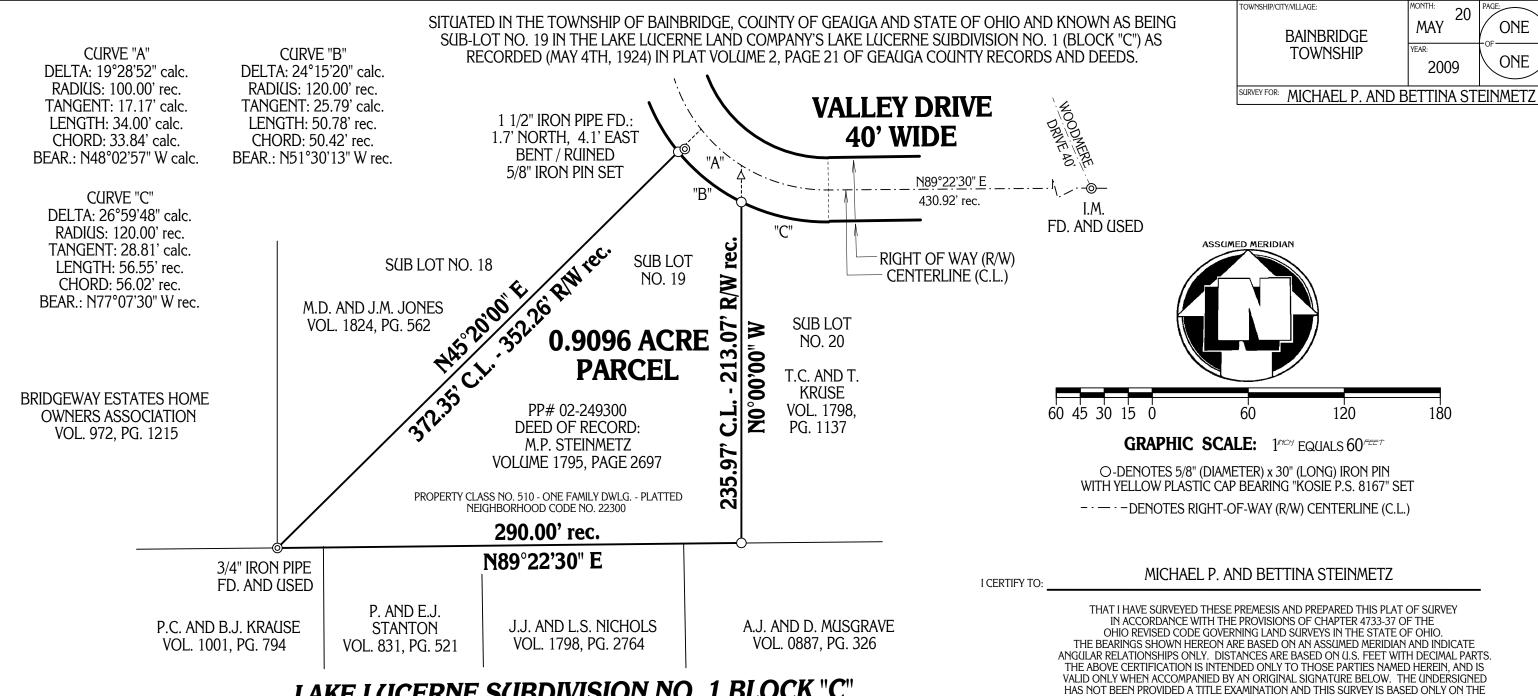

LAKE LUCERNE SUBDIVISION NO. 1 BLOCK "C" PLAT VOLUME 2, PAGE 21

PLAT OF SURVEY PREPARED BY:

## **BASIS OF RESEARCH AND RECORDS**

ALL COUNTY OWNERSHIP RESEARCH DATA AND PREVIOUS SURVEY RECORDS WERE OBTAINED FROM THE COUNTY RECORDER'S OFFICE AND THE COUNTY MAP ROOM.

ALL COUNTY CENTERLINE AND RIGHT-OF-WAY DATA WAS OBTAINED FROM THE GEAUGA COUNTY ENGINEER'S OFFICE. ALL STATE CENTERLINE AND RIGHT-OF-WAY DATA WAS OBTAINED FROM THE OHIO DEPARTMENT OF TRANSPORTATION (O.D.O.T.) RECORDS.

DOCUMENTS SHOWN ON THIS PLAT OF SURVEY. NO LIABILITY IS ASSUMED FOR THE EXISTENCE OF ANY OTHER DOCUMENTS THAT MAY AFFECT THE SURVEYED PREMISES THAT WOULD BE REVEALED BY A TITLE EXAMINATION. THE UNDERSIGN ASSUMES NO LIABILITY FOR THE USE OF UNAUTHORIZED COPIES OF THIS PLAT OF SURVEY, NOR FOR ANY USE, OR RELIANCE UPON, BY PERSONS OTHER THAN THOSE SPECIFICALLY NAMED HEREIN FOR THE INTENDED PURPOSE OF THIS SURVEY.

> L. KOSIE, P.S. REGISTERED PROFESSIONAL LAND SURVEYOR **REGISTRATION NO. 8167**