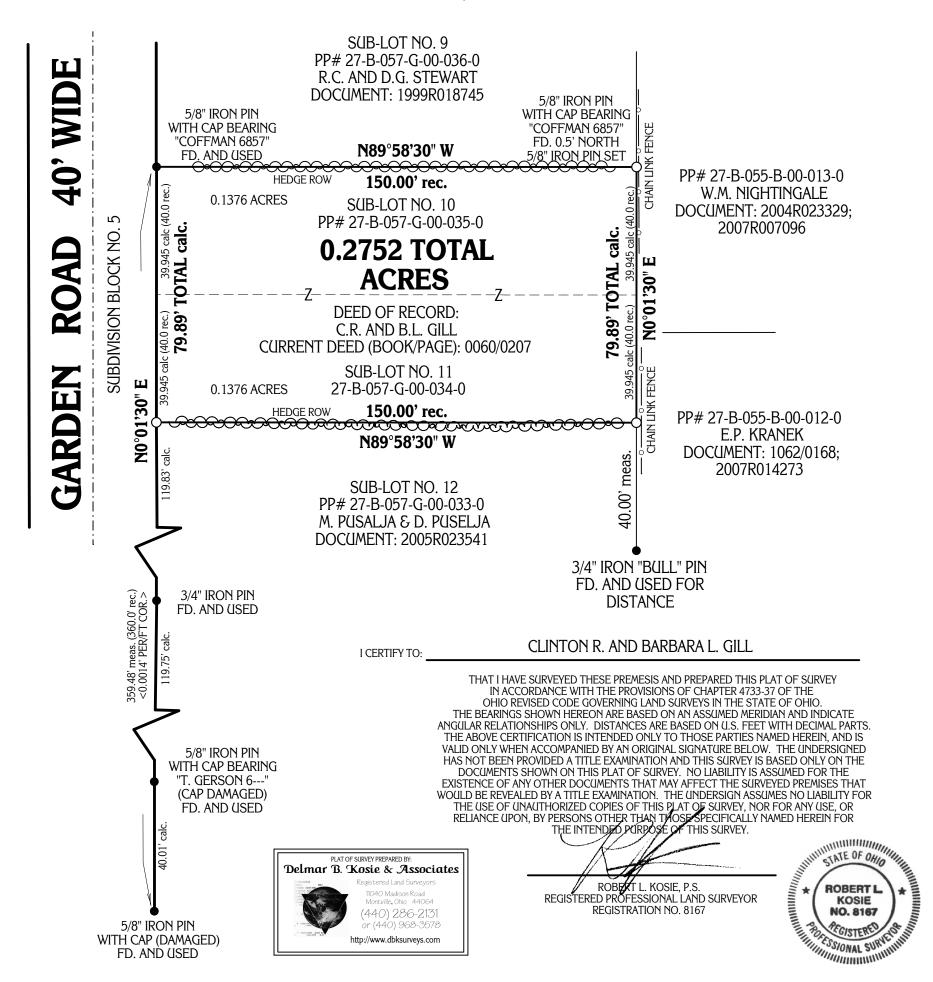

LAKE FOREST PARK SUBDIVISION (1920) PLAT VOLUME D, PAGE 53

WITH YELLOW PLASTIC CAP BEARING "KOSIE P.S. 8167" SET

- · - · - DENOTES RIGHT-OF-WAY (R/W) CENTERLINE (C.L.)

SITUATED IN THE CITY OF WILLOUGHBY, COUNTY OF GEAUGA AND STATE OF OHIO AND KNOWN AS BEING SUB-LOT NO. 9 AND 10 IN THE LAKE FOREST PARK SUBDIVISION AS RECORDED IN PLAT VOLUME D, PAGE 53 OF LAKE COUNTY RECORDS AND DEEDS, BEING PART OF LOT NO. 4 IN THE DOUGLAS TRACT WITHIN WILLOUGHBY TOWNSHIP.