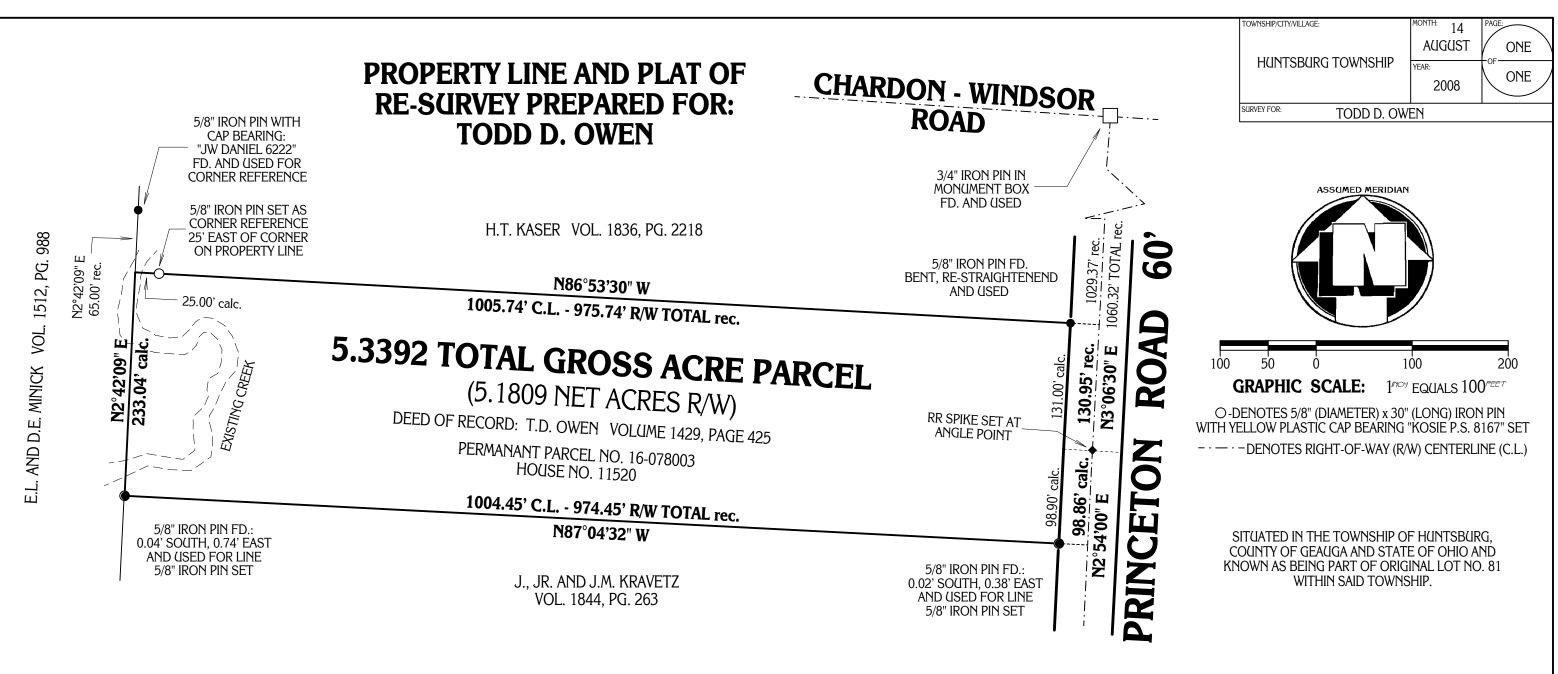

PLAT OF SURVEY PREPARED BY: **Delmar B. Kosie & Associates** 

Registered Land Surveyors 11040 Madison Road Montville, Ohio 44064 (440) 286-2131 or (440) 968-3578

http://www.dbksurvevs.com

## **BASIS OF RESEARCH AND RECORDS**

ALL COUNTY OWNERSHIP RESEARCH DATA AND PREVIOUS SURVEY RECORDS WERE OBTAINED FROM THE COUNTY RECORDER'S OFFICE AND THE COUNTY MAP ROOM.

ALL COUNTY CENTERLINE AND RIGHT-OF-WAY DATA WAS OBTAINED FROM THE GEAUGA COUNTY ENGINEER'S OFFICE.

ALL STATE CENTERLINE AND RIGHT-OF-WAY DATA WAS OBTAINED FROM THE OHIO DEPARTMENT OF TRANSPORTATION (O.D.O.T.) RECORDS.

I CERTIFY TO:

TODD D. OWEN

THAT I HAVE SURVEYED THESE PREMESIS AND PREPARED THIS PLAT OF SURVEY IN ACCORDANCE WITH THE PROVISIONS OF CHAPTER 4733-37 OF THE OHIO REVISED CODE GOVERNING LAND SURVEYS IN THE STATE OF OHIO. THE BEARINGS SHOWN HEREON ARE BASED ON AN ASSUMED MERIDIAN AND INDICATE ANGULAR RELATIONSHIPS ONLY. DISTANCES ARE BASED ON U.S. FEET WITH DECIMAL PARTS. THE ABOVE CERTIFICATION IS INTENDED ONLY TO THOSE PARTIES NAMED HEREIN, AND IS VALID ONLY WHEN ACCOMPANIED BY AN ORIGINAL SIGNATURE BELOW. THE UNDERSIGNED HAS NOT BEEN PROVIDED A TITLE EXAMINATION AND THIS SURVEY IS BASED ONLY ON THE DOCUMENTS SHOWN ON THIS PLAT OF SURVEY. NO LIABILITY IS ASSUMED FOR THE EXISTENCE OF ANY OTHER DOCUMENTS THAT MAY AFFECT THE SURVEYED PREMISES THAT WOULD BE REVEALED BY A TITLE EXAMINATION. THE UNDERSIGN ASSUMES NO LIABILITY FOR THE USE OF UNAUTHORIZED COPIES OF THIS PLAT OF SURVEY, NOR FOR ANY USE, OR RELIANCE UPON, BY PERSONS OTHER THAN THOSE SPECIFICALLY NAMED HEREIN FOR THE INTENDED PURPOSE OF THIS SURVEY.

ROBERT L. KOSIE, P.S. REGISTERED PROFESSIONAL LAND SURVEYOR REGISTRATION NO. 8167