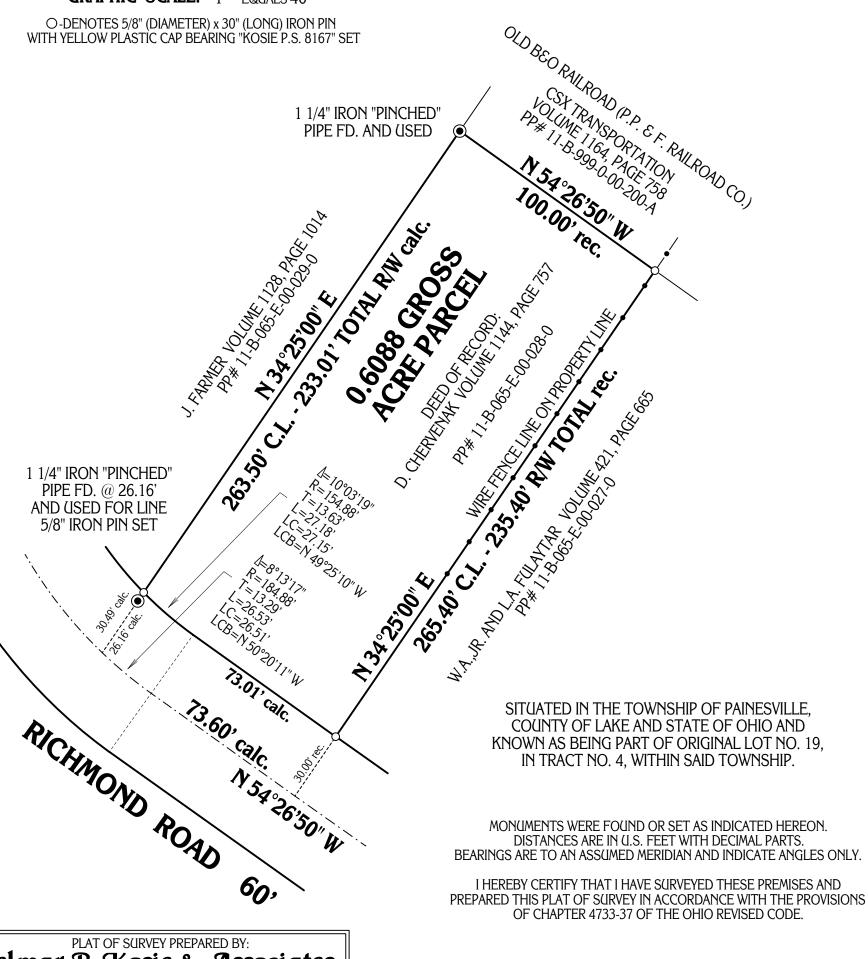

## PLAT OF RE-SURVEY PREPARED FOR: DAN L. CHERVENAK

| TOWNSHIP/CITY/VILLAGE:       | MONTH: | PAGE:<br>ONE |
|------------------------------|--------|--------------|
| PAINESVILLE TOWNSHIP         | YEAR:  | ONE          |
| SURVEY FOR: DAN L. CHERVENAK |        |              |

## 120

ALL COUNTY OWNERSHIP RESEARCH DATA AND PREVIOUS SURVEY RECORDS WERE OBTAINED FROM THE LAKE COUNTY RECORDER'S OFFICE AND THE COUNTY MAP ROOM. ALL COUNTY CENTERLINE AND RIGHT-OF-WAY DATA WAS OBTAINED FROM THE LAKE COUNTY ENGINEER'S OFFICE.
ALL STATE CENTERLINE AND RIGHT-OF-WAY DATA WAS OBTAINED FROM THE OHIO DEPARTMENT OF TRANSPORTATION

BASIS OF RESEARCH AND RECORDS

(O.D.O.T.) RECORDS

**GRAPHIC SCALE:** 1 PACH EQUALS 40 FEET

PLAT OF SURVEY PREPARED BY:

## Delmar B. Kosie & Associates

Registered Land Surveyors 202 South Street Chardon, Ohio 44024-1321

(440) 286-2131 FAX: (440) 285-4579 http://home.alltel.net/dbkadsl/home.htm

ROBERT L. KOSIE, P.S. REGISTERED PROFESSIONAL LAND SURVEYOR REGISTRATION NO. 8167