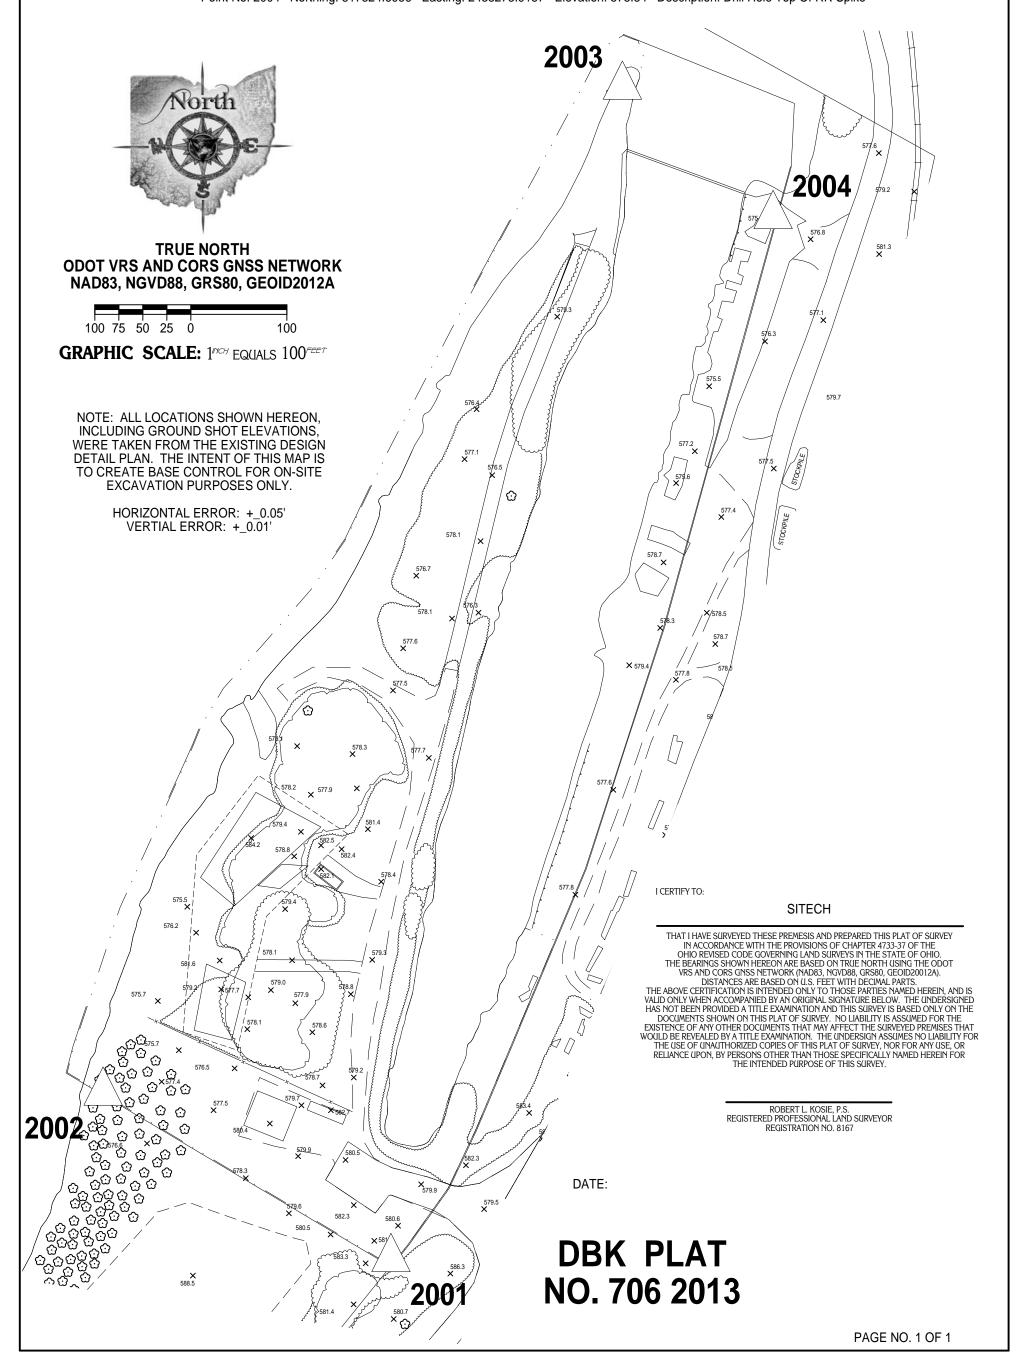

## **CONTROL FOR SITECH**

Point No. 2001 Northing: 816238.2474 Easting: 2432875.8408 Elevation: 580.44 Description: Drill Hole Top Of RR Spike Point No. 2003 Northing: 817459.4243 Easting: 2432576.0103 Elevation: 574.49 Description: Drill Hole Top Of RR Spike Elevation: 572.21 Description: Drill Hole Top Of RR Spike Elevation: 575.84 Description: Drill Hole Top Of RR Spike Elevation: 575.84 Description: Drill Hole Top Of RR Spike Elevation: 575.84 Description: Drill Hole Top Of RR Spike Elevation: 575.84 Description: Drill Hole Top Of RR Spike Elevation: 575.84 Description: Drill Hole Top Of RR Spike Elevation: 575.84 Description: Drill Hole Top Of RR Spike Elevation: 575.84 Description: Drill Hole Top Of RR Spike Elevation: 575.84 Description: Drill Hole Top Of RR Spike Elevation: 575.84 Description: Drill Hole Top Of RR Spike Elevation: 575.84 Description: Drill Hole Top Of RR Spike Elevation: 575.84 Description: Drill Hole Top Of RR Spike Elevation: 575.84 Description: Drill Hole Top Of RR Spike Elevation: 575.84 Description: Drill Hole Top Of RR Spike Elevation: 575.84 Description: Drill Hole Top Of RR Spike Elevation: 575.84 Description: Drill Hole Top Of RR Spike Elevation: 575.84 Description: Drill Hole Top Of RR Spike Elevation: 575.84 Description: Drill Hole Top Of RR Spike Elevation: 575.84 Description: Drill Hole Top Of RR Spike Elevation: 575.84 Description: Drill Hole Top Of RR Spike Elevation: 575.84 Description: Drill Hole Top Of RR Spike Elevation: 575.84 Description: Drill Hole Top Of RR Spike Elevation: 575.84 Description: Drill Hole Top Of RR Spike Elevation: 575.84 Description: Drill Hole Top Of RR Spike Elevation: 575.84 Description: Drill Hole Top Of RR Spike Elevation: 575.84 Description: Drill Hole Top Of RR Spike Elevation: 575.84 Description: Drill Hole Top Of RR Spike Elevation: 575.84 Description: Drill Hole Top Of RR Spike Elevation: 575.84 Description: Drill Hole Top Of RR Spike Elevation: 575.84 Description: Drill Hole Top Of RR Spike Elevation: 575.84 Description: Drill Hole Top Of RR Spike Elevation: 575