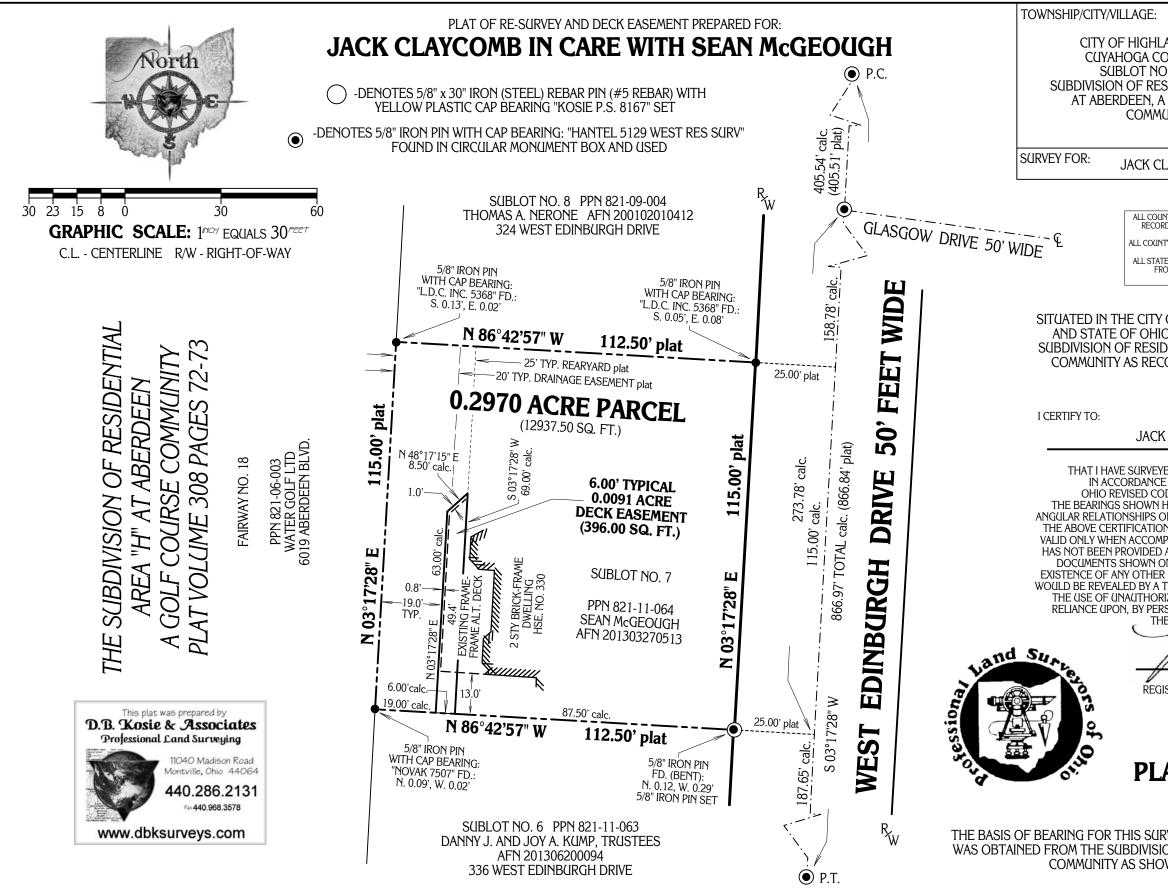

|                                                                                                                                                                                                                                                                                                                                                                                                                                                                                                                                                                                                                                                                                                                                                                                                                     | MONTH:<br>28TH | PAGE:                     |
|---------------------------------------------------------------------------------------------------------------------------------------------------------------------------------------------------------------------------------------------------------------------------------------------------------------------------------------------------------------------------------------------------------------------------------------------------------------------------------------------------------------------------------------------------------------------------------------------------------------------------------------------------------------------------------------------------------------------------------------------------------------------------------------------------------------------|----------------|---------------------------|
| AND HEIGHTS<br>OUNTY, OHIO<br>D. 7 IN THE                                                                                                                                                                                                                                                                                                                                                                                                                                                                                                                                                                                                                                                                                                                                                                           | AUGUST         | ONE                       |
| SIDENTIAL AREA "H"<br>A GOLF COURSE<br>UNITY                                                                                                                                                                                                                                                                                                                                                                                                                                                                                                                                                                                                                                                                                                                                                                        | YEAR:<br>2013  | ONE                       |
| LAYCOMB IN CARE WITH SEAN McGEOUGH                                                                                                                                                                                                                                                                                                                                                                                                                                                                                                                                                                                                                                                                                                                                                                                  |                |                           |
| BASIS OF RESEARCH AND RECORDS<br>INTY OWNERSHIP RESEARCH DATA AND PREVIOUS SURVEY<br>RDS WERE OBTAINED FROM THE COUNTY RECORDER'S<br>OFFICE AND THE COUNTY MAP ROOM.<br>ITY CENTERLINE AND RIGHT-OF-WAY DATA WAS OBTAINED<br>FROM THE COUNTY ENGINEER'S OFFICE.<br>TE CENTERLINE AND RIGHT-OF-WAY DATA WAS OBTAINED<br>ROM THE OHIO DEPARTMENT OF TRANSPORTATION<br>(O.D.O.T.) RECORDS.<br>'OF HIGHLAND HEIGHTS, COUNTY OF CUYAHOGA,<br>O AND KNOWN AS BEING SUBLOT NO. 7 IN THE<br>DENTIAL AREA "H" AT ABERDEEN, A GOLF COURSE                                                                                                                                                                                                                                                                                     |                |                           |
| CORDED IN PLAT VOLUME 308, PAGES 72 AND 73<br>( CLAYCOMB AND SEAN McGEOUGH                                                                                                                                                                                                                                                                                                                                                                                                                                                                                                                                                                                                                                                                                                                                          |                |                           |
|                                                                                                                                                                                                                                                                                                                                                                                                                                                                                                                                                                                                                                                                                                                                                                                                                     |                |                           |
| YED THESE PREMESIS AND PREPARED THIS PLAT OF SURVEY<br>E WITH THE PROVISIONS OF CHAPTER 4733-37 OF THE<br>DDE GOVERNING LAND SURVEYS IN THE STATE OF OHIO.<br>HEREON ARE BASED ON AN ASSUMED MERIDIAN AND INDICATE<br>ONLY. DISTANCES ARE BASED ON U.S. FEET WITH DECIMAL PARTS.<br>ON IS INTENDED ONLY TO THOSE PARTIES NAMED HEREIN, AND IS<br>IPANIED BY AN ORIGINAL SIGNATURE BELOW. THE UNDERSIGNED<br>O A TITLE EXAMINATION AND THIS SURVEY IS BASED ONLY ON THE<br>ON THIS PLAT OF SURVEY. NO LIABILITY IS ASSUMED FOR THE<br>R DOCUMENTS THAT MAY AFFECT THE SURVEYED PREMISES THAT<br>TITLE EXAMINATION. THE UNDERSIGN ASSUMES NO LIABILITY FOR<br>RIZED COPIES OF THIS PLAT OF SURVEY, NOR FOR ANY USE, OR<br>RSONS OTHER THAN THOSE SPECIFICALLY NAMED HEREIN FOR<br>HE INTERDED PURPOSE OF THIS SURVEY. |                |                           |
| X#                                                                                                                                                                                                                                                                                                                                                                                                                                                                                                                                                                                                                                                                                                                                                                                                                  |                | OFO                       |
| ROBERT L. KOSIE, P.S.<br>SISTERED PROFESSIONAL LAND<br>REGISTRATION NO. 8167                                                                                                                                                                                                                                                                                                                                                                                                                                                                                                                                                                                                                                                                                                                                        | R              | OBERT L.<br>KOSIE<br>8167 |
| AT NO. 702 2                                                                                                                                                                                                                                                                                                                                                                                                                                                                                                                                                                                                                                                                                                                                                                                                        | 013            | ONAL SULLI                |
| RVEY (THE SOUTHERLY LINE OF SUBLOT NO. 7 - N 86°42'57" W)<br>ION OF RESIDENTIAL AREA "H" AT ABERDEEN, A GOLF COURSE<br>IWN ON PLAT VOLUME 308, PAGES 72 AND 73                                                                                                                                                                                                                                                                                                                                                                                                                                                                                                                                                                                                                                                      |                |                           |
|                                                                                                                                                                                                                                                                                                                                                                                                                                                                                                                                                                                                                                                                                                                                                                                                                     |                |                           |