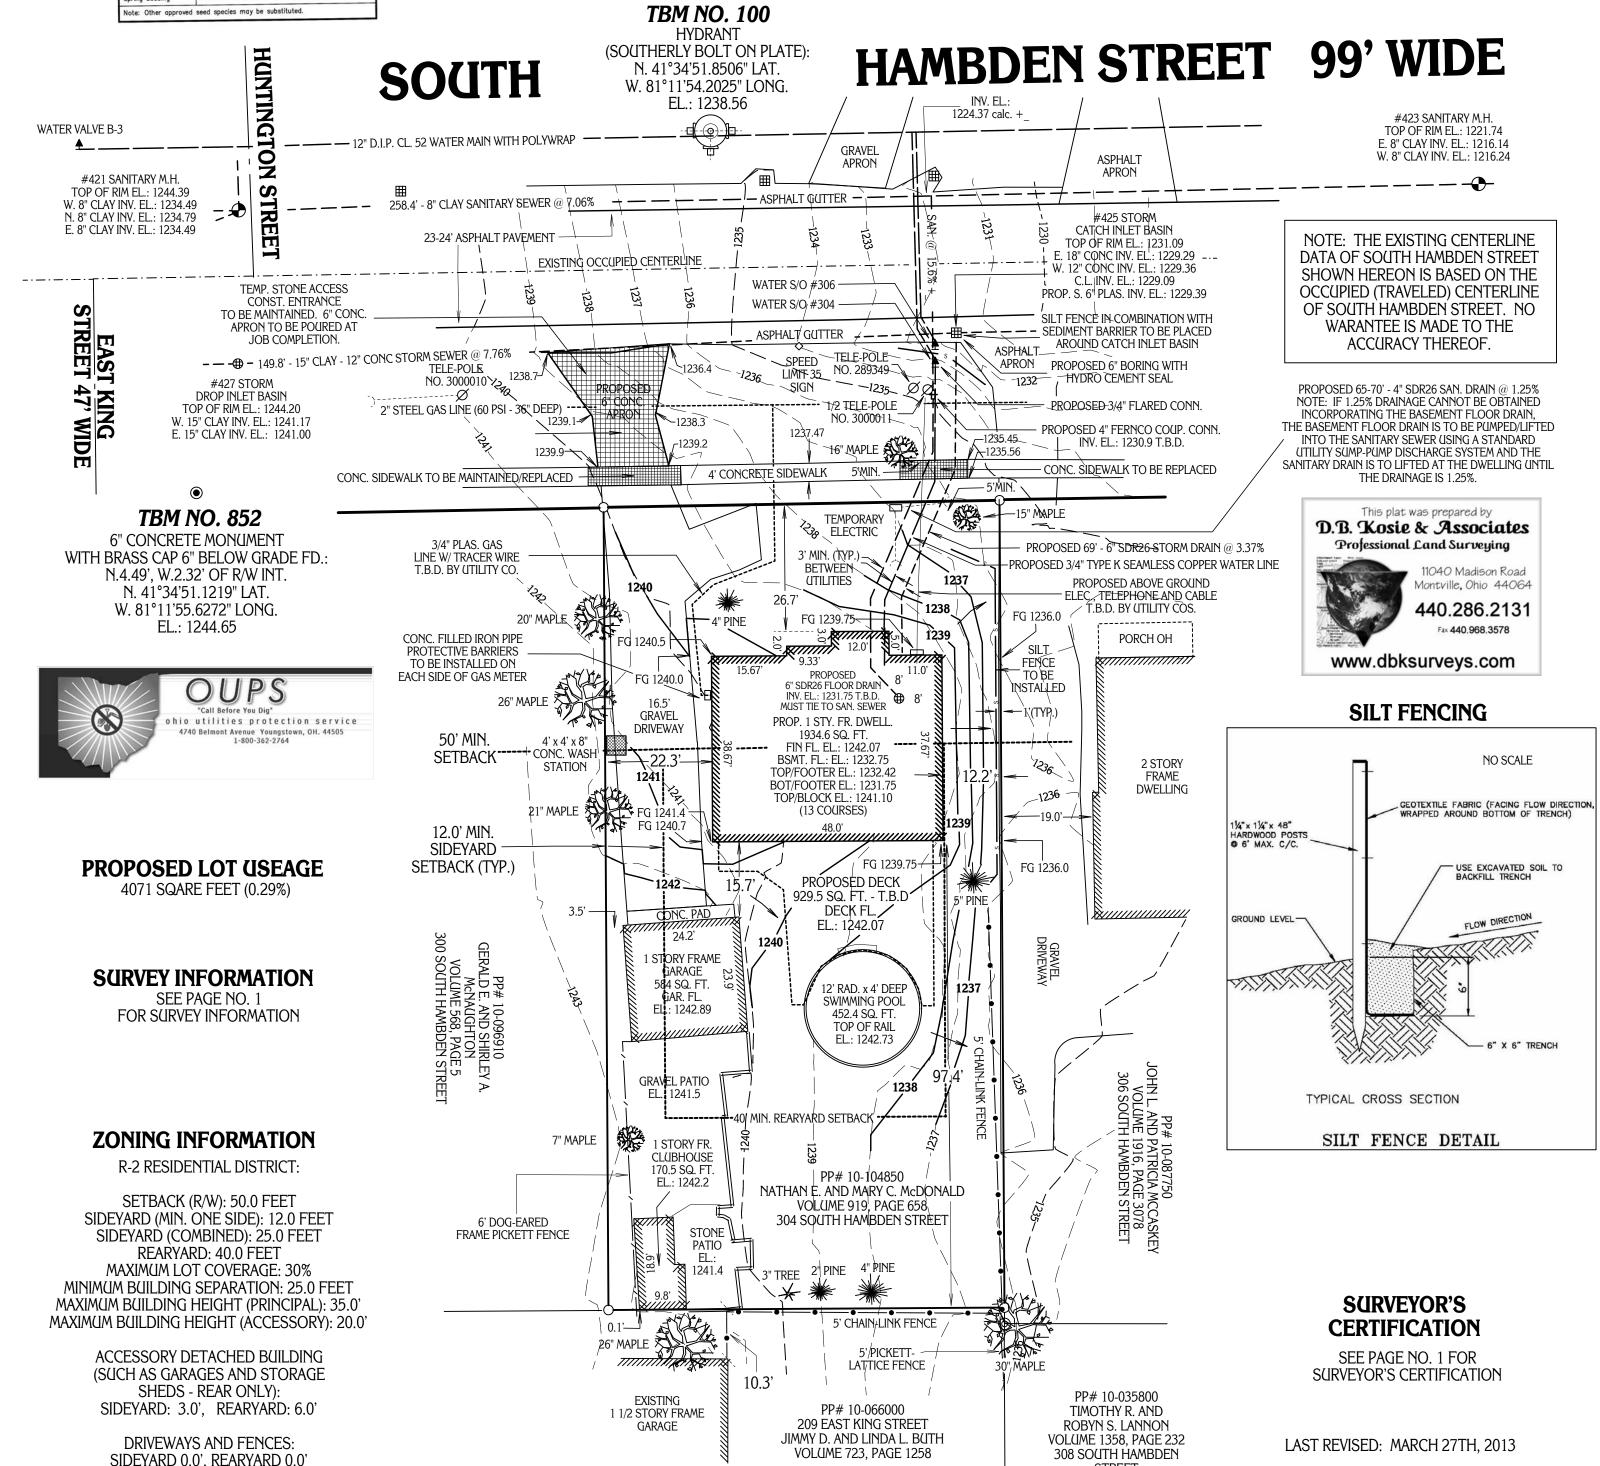

## BOUNDARY RE-SURVEY (UPDATE) AND SITE PLAN PREPARED FOR: NATHAN E. AND MARY C. McDONALD

DEED OF RECORD: PP# 10-104850 VOLUME 919, PAGE 658 304 SOUTH HAMBDEN STREET

# FINAL SITE PLAN WITH GRAPHIC ZONING DETAIL

TRUE NORTH
ODOT VRS AND CORS GNSS NETWORK
NAD83, NGVD88, GRS80, GEOID2012A

T.B.D. - DENOTES "TO BE DETERMINED IN FIELD" FG - DENOTES "FINISH GRADE"

---- EXISTING MINOR CONTOUR LINE

PROPOSED CONTOUR LINE

TOWNSHIP/CITY/VILLAGE:

CITY OF CHARDON
LOT NO. 96

SURVEY FOR:

NATHAN E. AND MARY C. McDONALD

BUILDER:

### TIM DOERR CONSTRUCTION 15692 THOMPSON RD - THOMPSON, OH 44086-8736 PHONE: 440.298.1639

SITUATED IN THE CITY OF CHARDON, COUNTY OF GEAUGA, AND STATE OF OHIO AND KNOWN AS BEING PART OF ORIGINAL LOT NO. 96 WITHIN SAID CITY AS SHOWN ON THE TOWN PLAT.

DBK PLAT NO.: 684 2013C

STREET