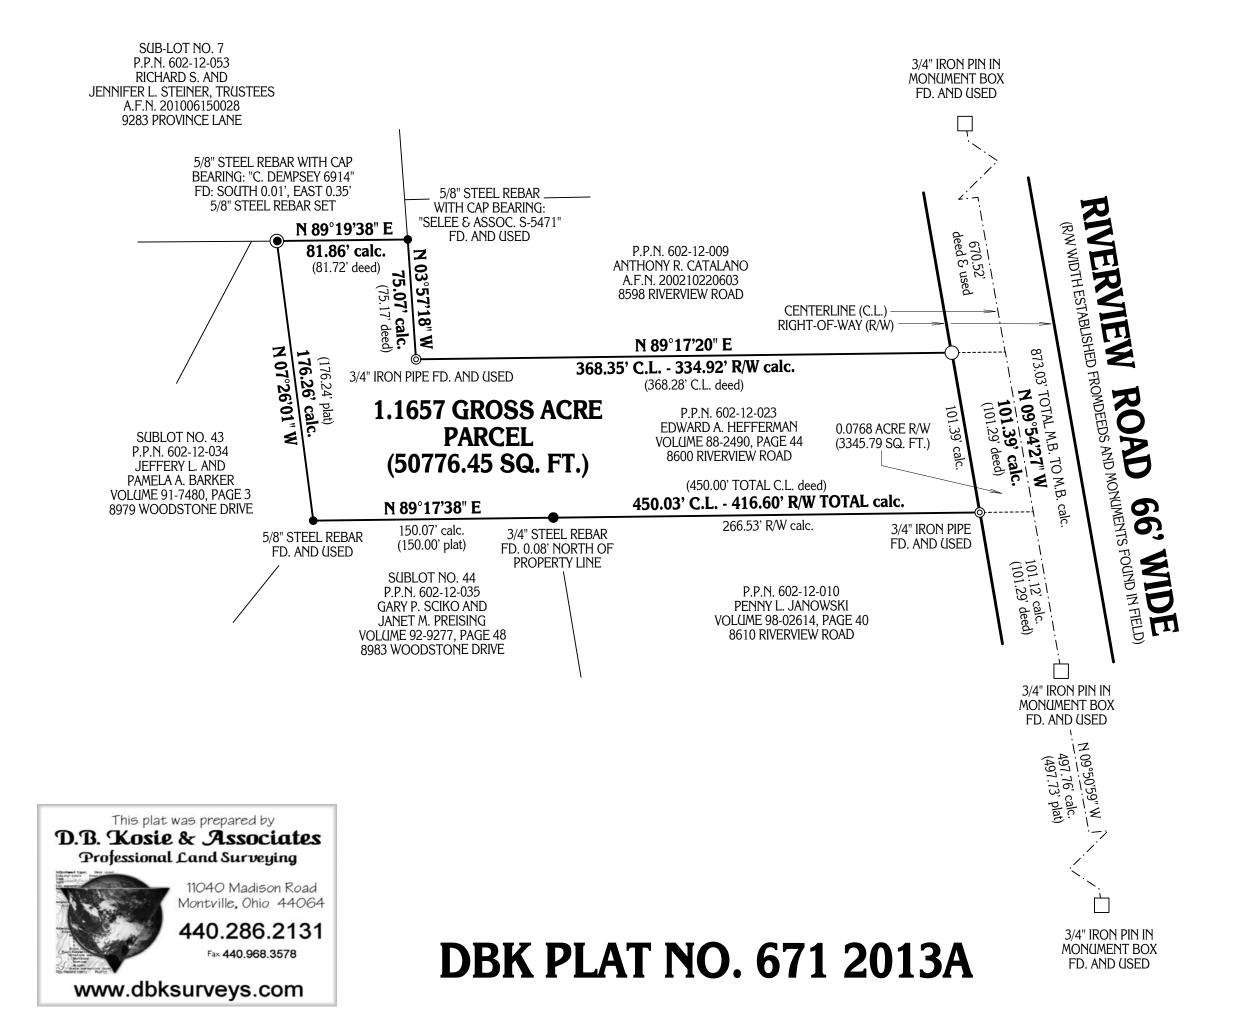

PLAT OF RE-SURVEY (UPDATE) PREPARED FOR:

## EDWARD A. HEFFERMAN

DEED OF RECORD: P.P.N. 602-12-023 EDWARD A. HEFFERMAN VOLUME 88-2490, PAGE 44 8600 RIVERVIEW ROAD

SITUATED IN THE CITY OF BRECKSVILLE, COUNTY OF CUYAHOGA AND STATE OF OHIO AND KNOWN AS BEING PART OF ORIGINAL BRECKSVILLE TOWNSHIP LOT NO. 92.

PRESTON VILLAGE SUBDIVISION PLAT VOLUME 269, PAGE 32 AND RE-RECORDED IN VOLUME 271, PAGE 72

**BASIS OF RESEARCH AND RECORDS** 

ALL COUNTY OWNERSHIP RESEARCH DATA AND PREVIOUS SURVEY RECORDS WERE OBTAINED FROM THE COUNTY RECORDER'S OFFICE AND THE COUNTY MAP ROOM.

ALL COUNTY CENTERLINE AND RIGHT-OF-WAY DATA WAS OBTAINED FROM THE COUNTY ENGINEER'S OFFICE.

ALL STATE CENTERLINE AND RIGHT-OF-WAY DATA WAS OBTAINED FROM THE OHIO DEPARTMENT OF TRANSPORTATION (O.D.O.T.) RECORDS.

-DENOTES 5/8" x 30" STEEL REBAR PIN (#5 REBAR) WITH YELLOW PLASTIC CAP BEARING "KOSIE P.S. 8167" SET

-·---DENOTES RIGHT-OF-WAY (R/W) CENTERLINE (C.L.)

I CERTIFY TO:

EDWARD A. HEFFERMAN

THAT I HAVE SURVEYED THESE PREMESIS AND PREPARED THIS PLAT OF SURVEY
IN ACCORDANCE WITH THE PROVISIONS OF CHAPTER 4733-37 OF THE
OHIO REVISED CODE GOVERNING LAND SURVEYS IN THE STATE OF OHIO.
THE BEARINGS SHOWN HEREON ARE BASED ON TRUE NORTH USING THE ODOT
VRS AND CORS GNSS NETWORK (NAD83, NGVD88, GRS80, GEOID20012A).
DISTANCES ARE BASED ON U.S. FEET WITH DECIMAL PARTS.
THE ABOVE CERTIFICATION IS INTENDED ONLY TO THOSE PARTIES NAMED HEREIN, AND IS
VALID ONLY WHEN ACCOMPANIED BY AN ORIGINAL SIGNATURE BELOW. THE UNDERSIGNED
HAS NOT BEEN PROVIDED A TITLE EXAMINATION AND THIS SURVEY IS BASED ONLY ON THE
DOCUMENTS SHOWN ON THIS PLAT OF SURVEY. NO LIABILITY IS ASSUMED FOR THE
EXISTENCE OF ANY OTHER DOCUMENTS THAT MAY AFFECT THE SURVEYED PREMISES THAT
WOULD BE REVEALED BY A TITLE EXAMINATION. THE UNDERSIGN ASSUMES NO LIABILITY FOR
THE USE OF UNAUTHORIZED COPIES OF THIS PLAT OF SURVEY, NOR FOR ANY USE, OR
RELIANCE UPON, BY PERSONS OTHER THAN THOSE SPECIFICALLY NAMED HEREIN FOR
THE INTENDED PURPOSE OF THIS SURVEY.

ROBERT L. KOSIE, P.S. REGISTERED PROFESSIONAL LAND SURVEYOR REGISTRATION NO. 8167