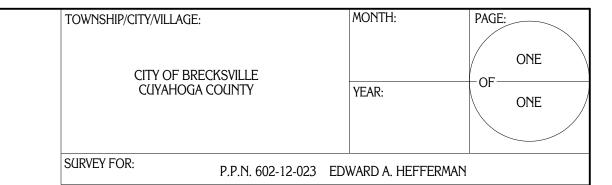

## EDWARD A. HEFFERMAN

DEED OF RECORD: P.P.N. 602-12-023 EDWARD A. HEFFERMAN VOLUME 88-2490, PAGE 44 8600 RIVERVIEW ROAD

SITUATED IN THE CITY OF BRECKSVILLE, COUNTY OF CUYAHOGA AND STATE OF OHIO AND KNOWN AS BEING PART OF ORIGINAL BRECKSVILLE TOWNSHIP LOT NO. 92.