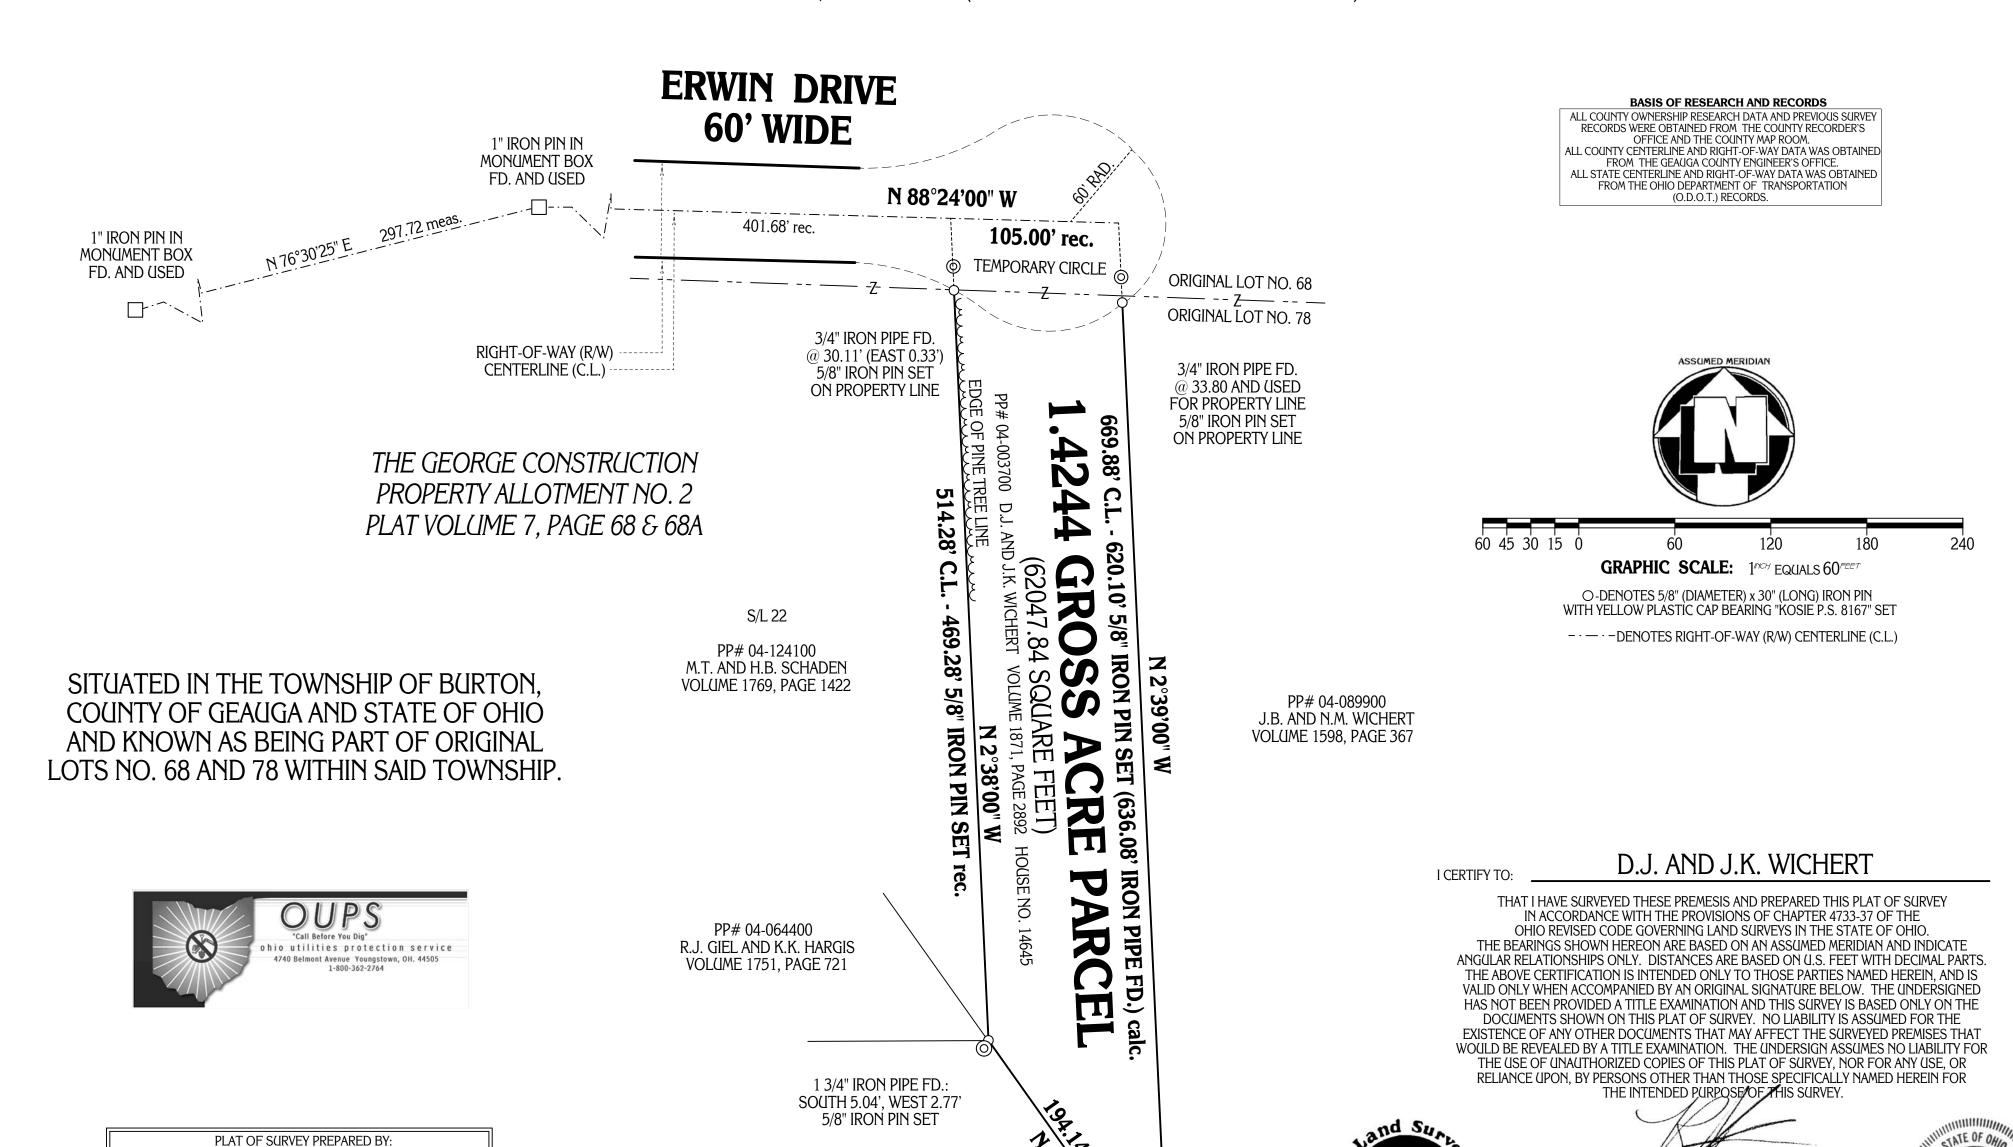

## PROPERTY LINE AND BOUNDARY RE-SURVEY PREPARED FOR: D.J. AND J.K. WICHERT

DEED OF RECORD: D.J. AND J.K. WICHERT VOLUME 1871, PAGE 2892 (PP# 04-003700 HOUSE NO. 14645)

Delmar B. Kosie & Associates

Registered Land Surveyors

11040 Madison Road

or (440) 968-3578

http://www.dbksurveys.com

Montville, Ohio 44064 (440) 286-2131 TOWNSHIP/CITY/VILLAGE:

BURTON TOWNSHIP
LOTS NO. 68 & 78

DECEMBER

ONE

YEAR:

ONE

ONE

SURVEY FOR:

D.J. AND J.K. WICHERT

PP# 04-118500

F.A. AND S.A. BYLER VOLUME 1871, PAGE 2007

DBK PLAT NO. 627 09

REGISTERED PROFESSIONAL LAND SURVEYOR

REGISTRATION NO. 8167

ROBERT L

KOSIE

NO. 8167