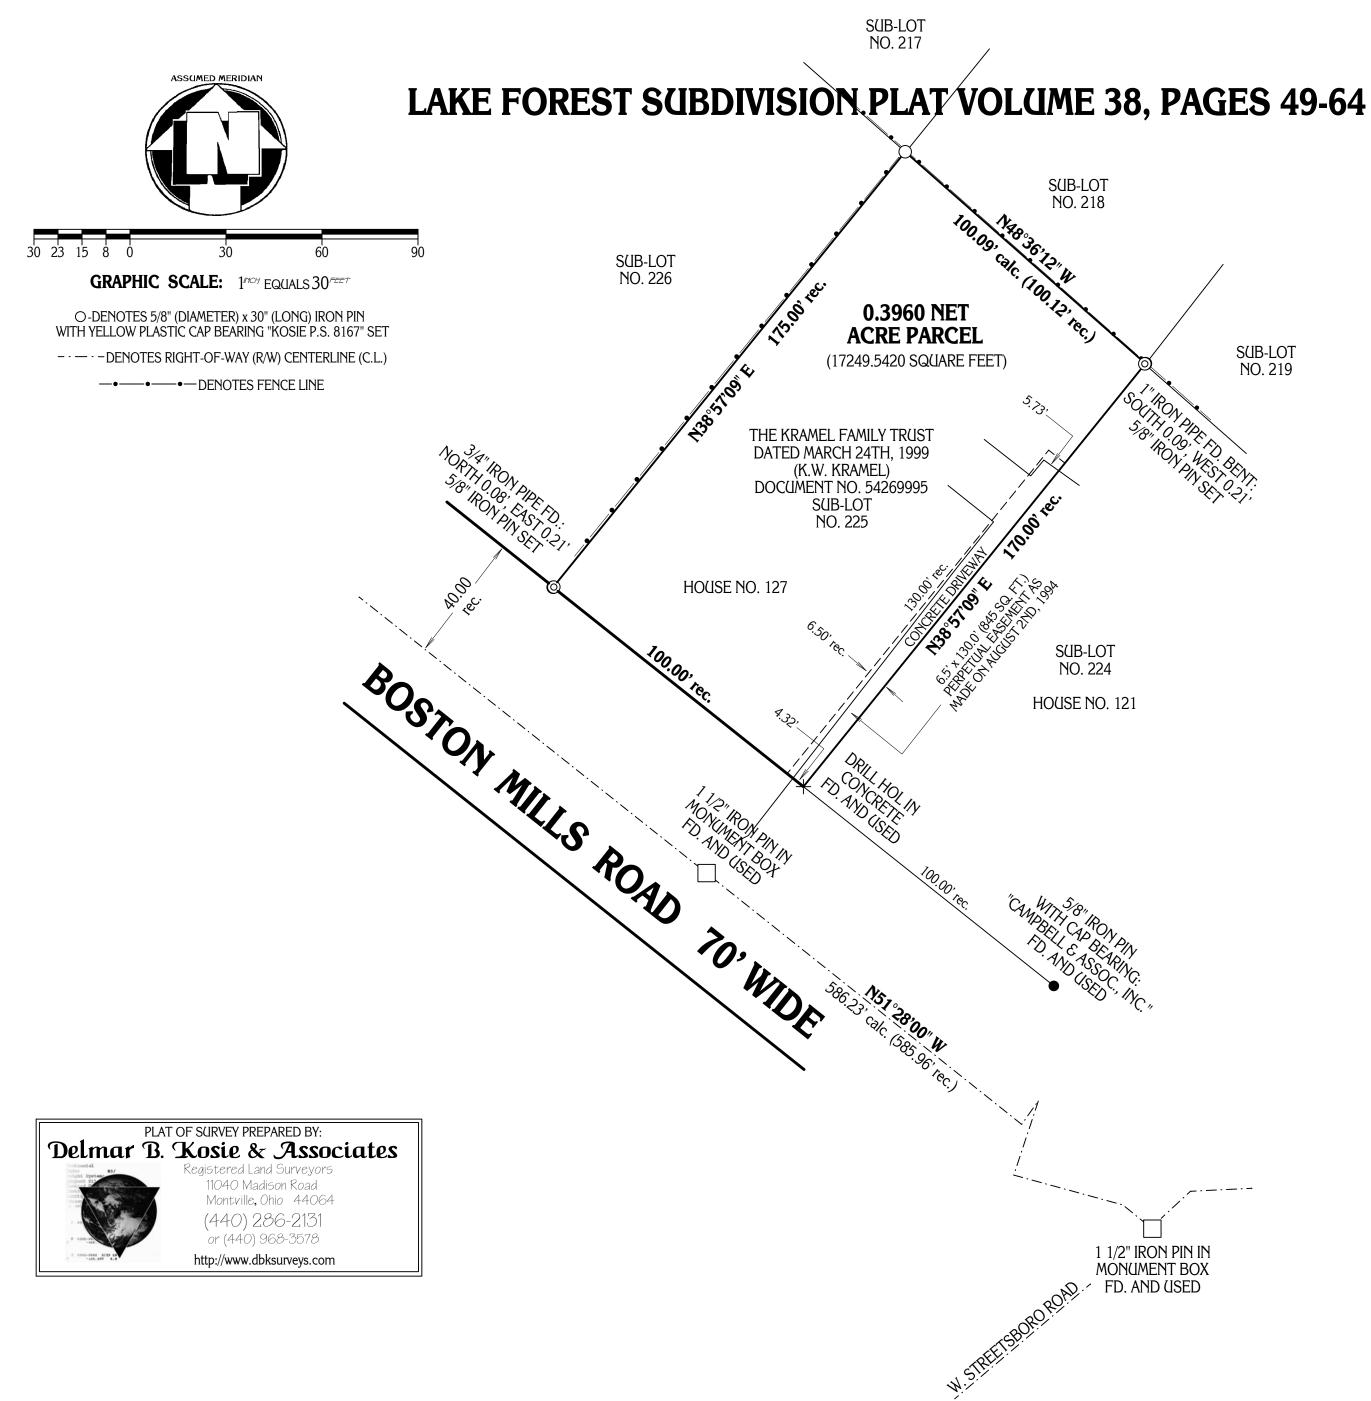

## PLAT OF RE-SURVEY AND EASTMENT LOCATION PREPARED FOR: KARL W. KRAMEL (THE KRAMEL FAMILY TRUST)

| TOWNSHIP/CITY/VILLAGE: | MONTH |
|------------------------|-------|
|                        |       |
| CITY OF HUDSON         | YEAR: |

| PAGE: | $\frown$ |
|-------|----------|
|       | ONE      |
|       | ONE      |
|       |          |

SURVEY FOR: KARL W. KRAMEL (THE KRAMEL FAMILY TRUST)

SUB-LOT **BASIS OF RESEARCH AND RECORD** NO. 218 ALL COUNTY OWNERSHIP RESEARCH DATA AND PREVIOUS SURVEY RECORDS WERE OBTAINED FROM THE SUMMIT COUNTY RECORDE OFFICE AND THE COUNTY MAP ROOM. ALL COUNTY CENTERLINE AND RIGHT-OF-WAY DATA WAS OBTAINE FROM THE SUMMIT COUNTY ENGINEER'S OFFICE. ALL STATE CENTERLINE AND RIGHT-OF-WAY DATA WAS OBTAINED FROM THE OHIO DEPARTMENT OF TRANSPORTATION (O.D.O.T.) RECORDS. THE BASIS OF BEARING FOR THIS SURVEY, BEING N 51°28'00"W AS THE CENTERLINE FOR BOSTON MILLS ROAD, WAS OBTAINED FROM THE SUB-LOT RECORDED PLAT OF THE S.H. KLEINMAN REALTY COMPANY'S LAKE FOREST SUBDIVISION AS RECORDED NO. 219 IN PLAT VOLUME 38, PAGES 49-64 OF THE SUMMIT COUNTY RECORDS SITUATED IN THE CITY OF HUDSON, COUNTY OF SUMMIT AND STATE OF OHIO AND KNOWN AS BEING SUBDIVISION LOT NO. 225 IN THE S.H. KLEINMAN REALTY COMPANY'S LAKE FOREST SUBDIVISION AS RECORDED IN PLAT VOLUME 38, PAGES 49-64 OF THE SUMMIT COUNTY RECORDS SUB-LOT NO. 224 AND DEEDS. HOUSE NO. 121 KARL W. KRAMEL - THE KRAMEL FAMILY TRUST I CERTIFY TO: THAT I HAVE SURVEYED THESE PREMESIS AND PREPARED THIS PLAT OF SURVEY IN ACCORDANCE WITH THE PROVISIONS OF CHAPTER 4733-37 OF THE SED . INC. OHIO REVISED CODE GOVERNING LAND SURVEYS IN THE STATE OF OHIO THE BEARINGS SHOWN HEREON ARE BASED ON AN ASSUMED MERIDIAN AND INDICATE ANGULAR RELATIONSHIPS ONLY. DISTANCES ARE BASED ON U.S. FEET WITH DECIMAL PARTS. THE ABOVE CERTIFICATION IS INTENDED ONLY TO THOSE PARTIES NAMED HEREIN, AND IS VALID ONLY WHEN ACCOMPANIED BY AN ORIGINAL SIGNATURE BELOW. THE UNDERSIGNED HAS NOT BEEN PROVIDED A TITLE EXAMINATION AND THIS SURVEY IS BASED ONLY ON THE DOCUMENTS SHOWN ON THIS PLAT OF SURVEY. NO LIABILITY IS ASSUMED FOR THE EXISTENCE OF ANY OTHER DOCUMENTS THAT MAY AFFECT THE SURVEYED PREMISES THAT WOULD BE REVEALED BY A TITLE EXAMINATION. THE UNDERSIGN ASSUMES NO LIABILITY FOR THE USE OF UNAUTHORIZED COPIES OF THIS PLAT OF SURVEY, NOR FOR ANY USE, OR RELIANCE UPON. BY PERSONS OTHER THAN THOSE SPECIFICALLY NAMED HEREIN FOR THE INTENDED PURPOSE OF THIS SURVEY. ROBERT L. KOSIE, P.S.

**DBK PLAT NO. 606 - 08** 

REGISTERED PROFESSIONAL LAND SURVEYOR **REGISTRATION NO. 8167**