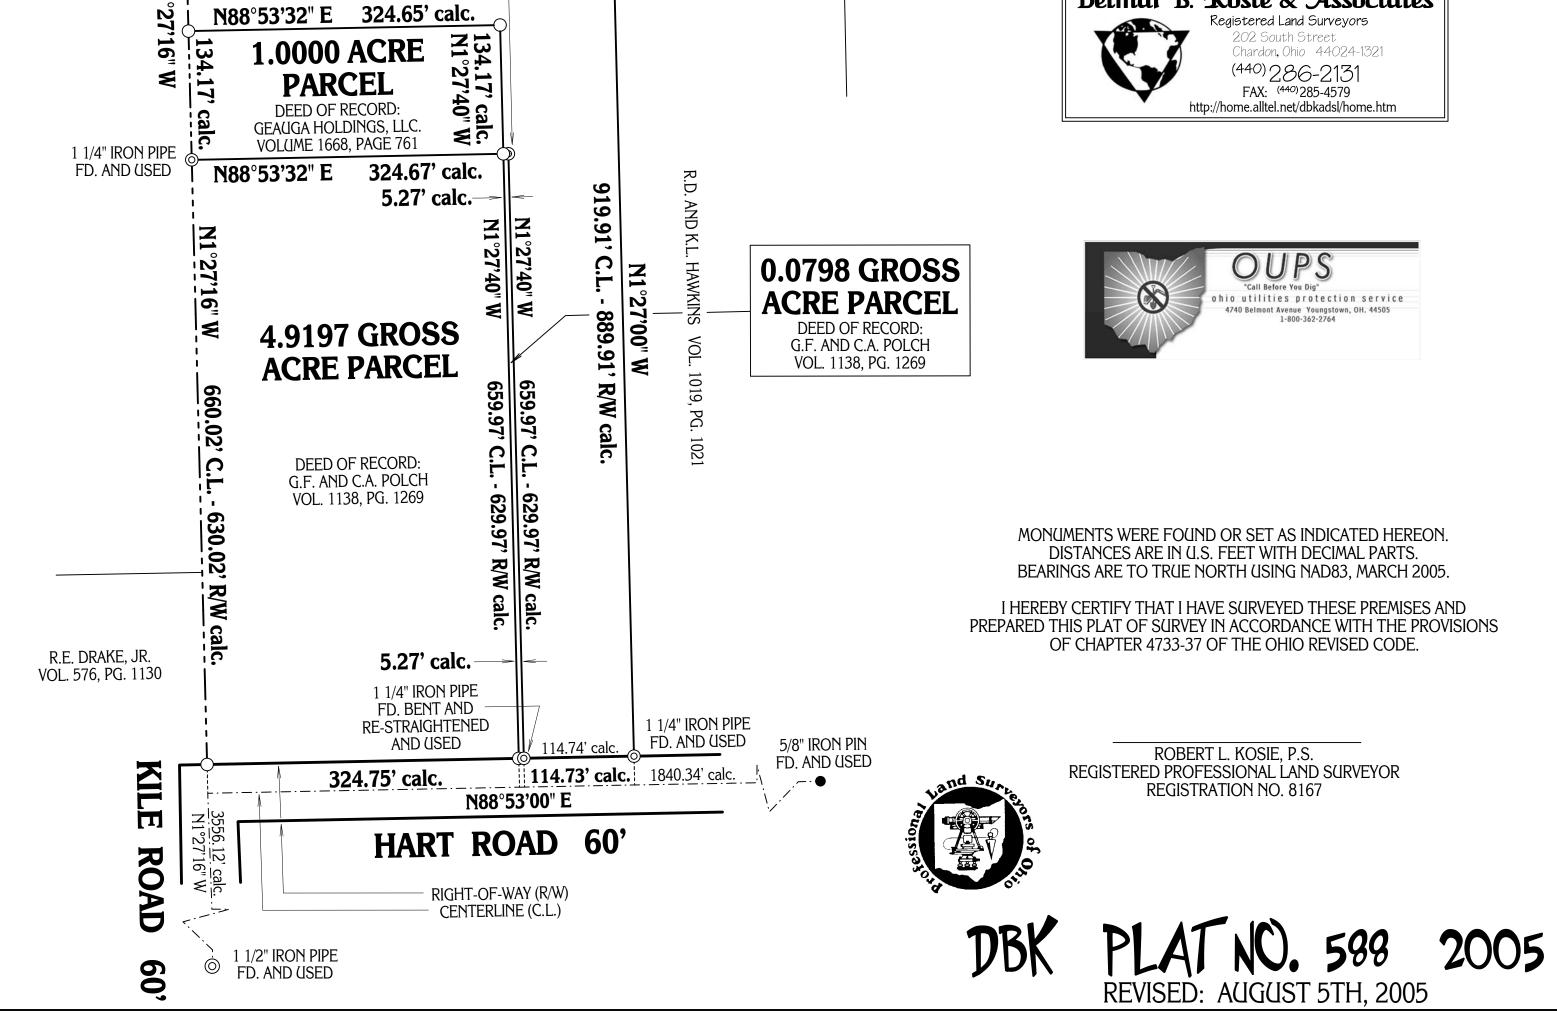

| 1 1/4" IRON PIPE                                                | M. HORNYAK VOL. 935, PG. 669<br>ORIGINAL SECTION NO. 1                                       |                                                                           | TOWNSHIP/CITY/VILLAGE:<br>MONTVILLE TOWNSHIP                                                                                                                                                                                                                                                                                                                                                                                                                                                                                                                                                                                                                                                                                                                                                                                                                                                                                                                                                                                                                                                                                                                                                                                                                                                                                                                                                                                                                                                                                                                                                                                                                                                                                                                                                                                                                                                                                                                                                                                                                                                                                                                                                                                                                                                                                                                                      | MONTH: PAGE:<br>ONE<br>YEAR: OF<br>OF |
|-----------------------------------------------------------------|----------------------------------------------------------------------------------------------|---------------------------------------------------------------------------|-----------------------------------------------------------------------------------------------------------------------------------------------------------------------------------------------------------------------------------------------------------------------------------------------------------------------------------------------------------------------------------------------------------------------------------------------------------------------------------------------------------------------------------------------------------------------------------------------------------------------------------------------------------------------------------------------------------------------------------------------------------------------------------------------------------------------------------------------------------------------------------------------------------------------------------------------------------------------------------------------------------------------------------------------------------------------------------------------------------------------------------------------------------------------------------------------------------------------------------------------------------------------------------------------------------------------------------------------------------------------------------------------------------------------------------------------------------------------------------------------------------------------------------------------------------------------------------------------------------------------------------------------------------------------------------------------------------------------------------------------------------------------------------------------------------------------------------------------------------------------------------------------------------------------------------------------------------------------------------------------------------------------------------------------------------------------------------------------------------------------------------------------------------------------------------------------------------------------------------------------------------------------------------------------------------------------------------------------------------------------------------|---------------------------------------|
| WITH CAP BEARING:<br>"T.STOCKER 7245"<br>FD. AND USED           | <b>N88°52'21" E 684.87' calc.</b><br>ORIGINAL SECTION NO. 10                                 | 1 1/4" IRON PIPE<br>WITH CAP BEARING:<br>"T.STOCKER 7245"<br>FD. AND USED | SURVEY FOR: GEAUGA HOLDINGS,                                                                                                                                                                                                                                                                                                                                                                                                                                                                                                                                                                                                                                                                                                                                                                                                                                                                                                                                                                                                                                                                                                                                                                                                                                                                                                                                                                                                                                                                                                                                                                                                                                                                                                                                                                                                                                                                                                                                                                                                                                                                                                                                                                                                                                                                                                                                                      | LLC AND G.F. AND C.A. POLCH           |
| MONTVILLE TOWNSHIP<br>1086.60' calc.<br>HAMBDEN TOWNSHIP<br>N1' | 11/4" IRON PIPE   WITH CAP BEARING:   11/4" IRON PIPE   WITH CAP BEARING:   "T.STOCKER 7245" | 960.98' calc.                                                             | ACENT LAND OWNER<br>SOPERTY RE-SURVEY<br>A HOLDINGS, LLC AND<br>CONTONIESSING RESERVENTION<br>I CONTONIESSING REAL<br>I CONTONIESSING PARTONIES<br>I CONTONIESSING I CONTONIESSING<br>I C | PREPARED FOR: DOLCH                   |