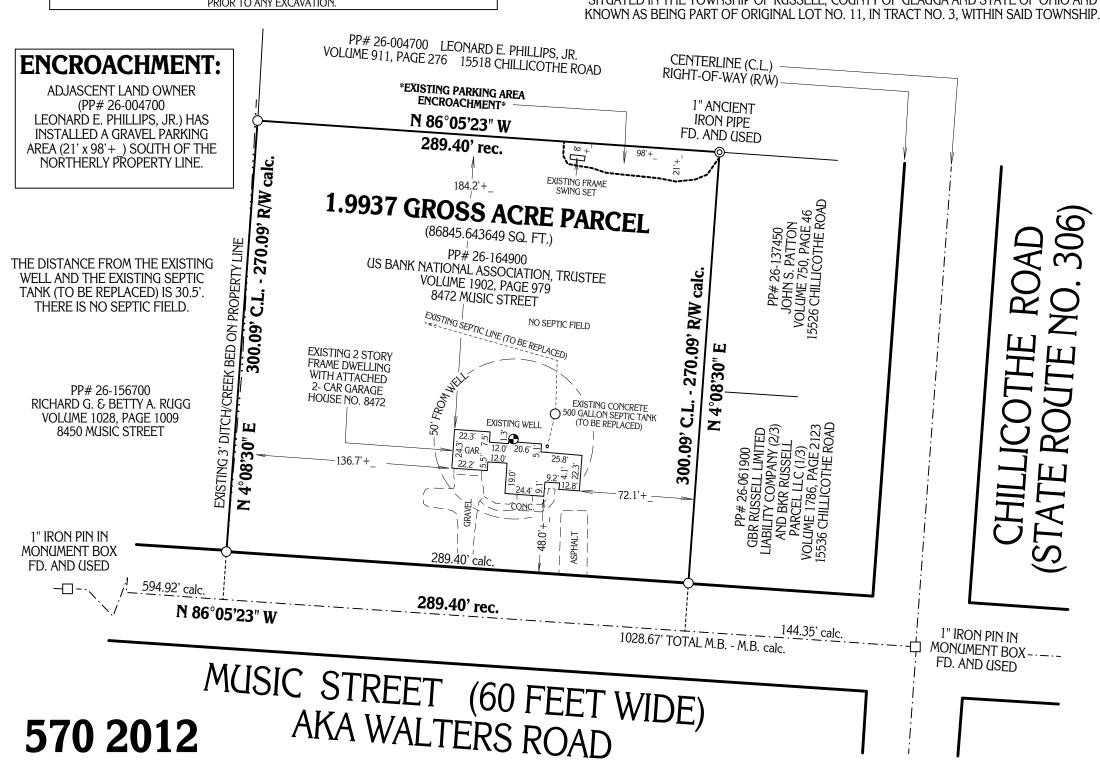

## **MORTGAGE IDENTIFICATION AND BOUNDARY RE-SURVEY NUMBER: 26-164900**

SITUATED IN THE TOWNSHIP OF RUSSELL. COUNTY OF GEAUGA AND STATE OF OHIO AND

WNSHIP/CITY/VILLAGE: 8TH **MARCH** ONE RUSSELL TOWNSHIP ONE 2012 Premium Title Services, Inc, Shizuka Ochiai, U.S. Bank National Association, First Federal S&L Association of Lakewood, and Westcor Land Title Insurance Company

## BASIS OF RESEARCH AND RECORDS

ALL COUNTY OWNERSHIP RESEARCH DATA AND PREVIOUS SURVEY RECORDS WERE OBTAINED FROM THE COUNTY RECORDER'S OFFICE AND THE COUNTY MAP ROOM. ALL COUNTY CENTERLINE AND RIGHT-OF-WAY DATA WAS OBTAINED FROM THE GEAUGA COUNTY ENGINEER'S OFFICE. ALL STATE CENTERLINE AND RIGHT-OF-WAY DATA WAS OBTAINED FROM THE OHIO DEPARTMENT OF TRANSPORTATION (O.D.O.T.) RECORDS.

O -DENOTES 5/8" (DIAMETER) x 30" (LONG) IRON PIN WITH YELLOW PLASTIC CAP BEARING "KOSIE P.S. 8167" SET

NOTE: PROPERTY LINES AND SETBACK TIES ALLOWABLE ERROR PLUS OR MINUS (+ ) 0.5'

TITLE CERTI-TO: Premium Title Services, Inc, BUYER: Shizuka Ochiai, SELLER: U.S. Bank National Association. LENDER: First Federal S&L Association of Lakewood. UNDERWRITER: Westcor Land Title Insurance Company