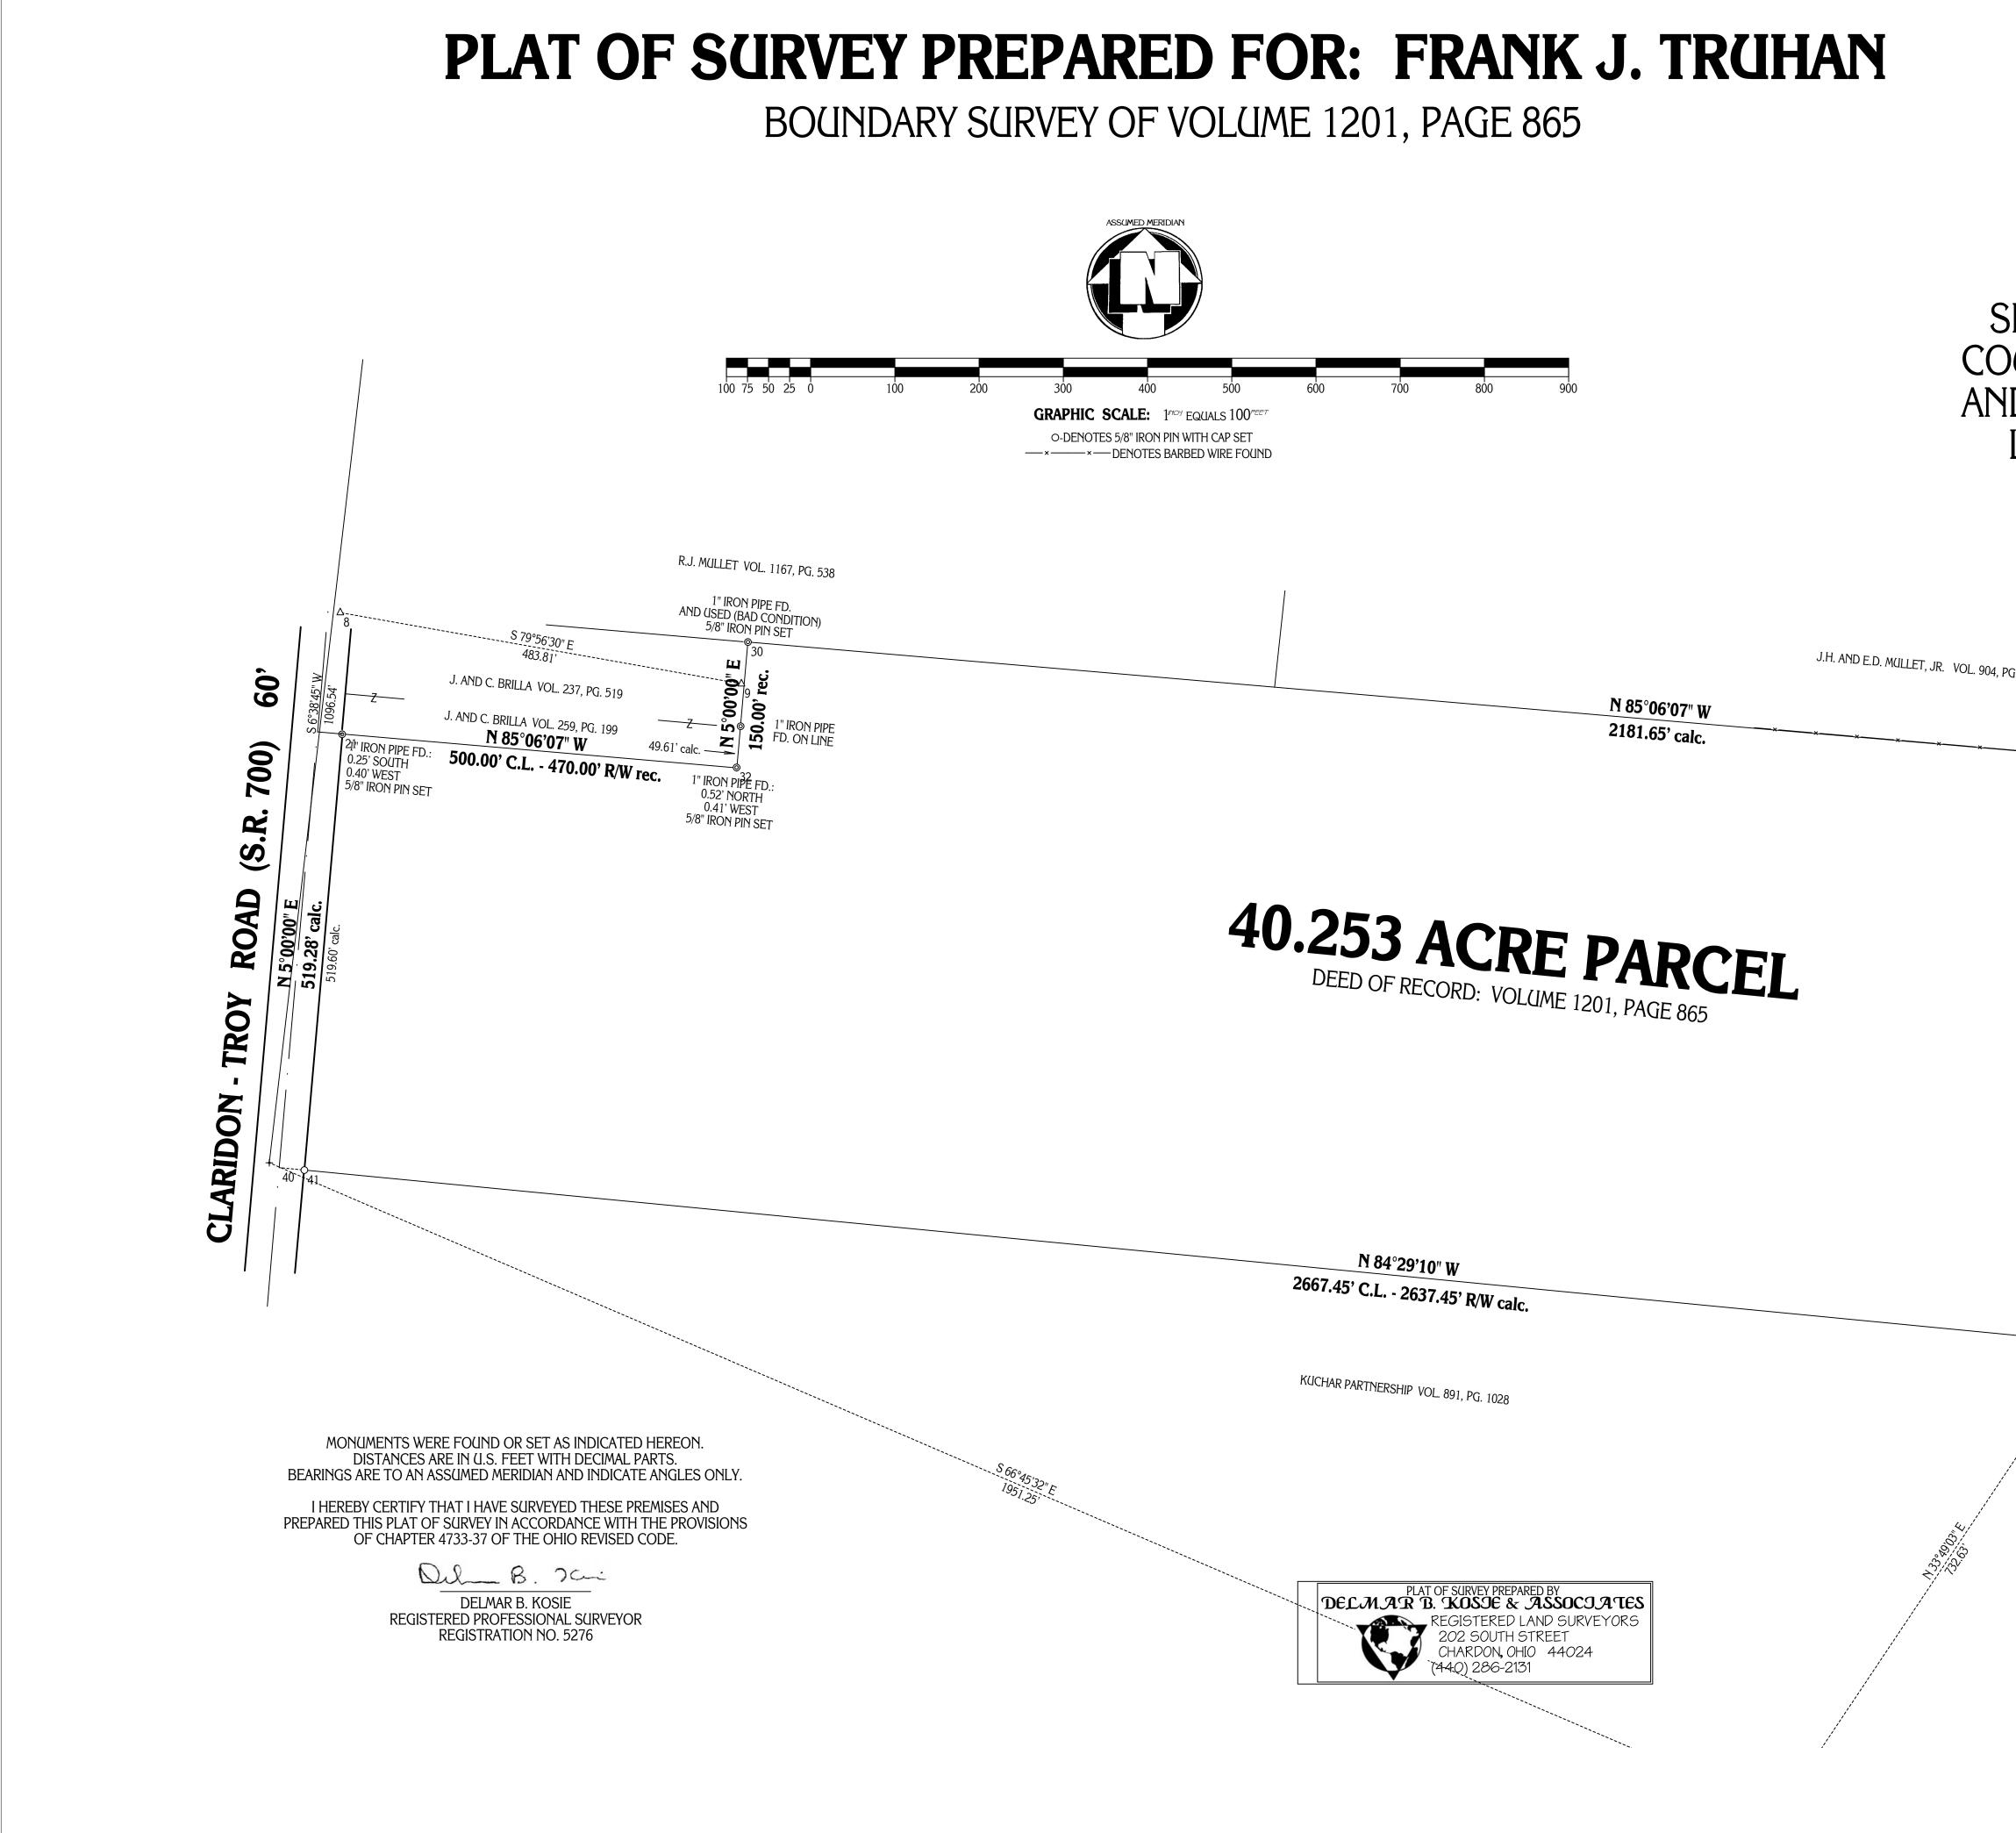

|                                                                                                    | TOWNSHIP/CITY/VILLAGE:<br>TROY TOWNSHIP<br>SURVEY FOR: FRANK J. TRUHAN | MONTH:<br>DECEMBER<br>YEAR:<br>1998 | PAGE:<br>ONE<br>OF<br>ONE |
|----------------------------------------------------------------------------------------------------|------------------------------------------------------------------------|-------------------------------------|---------------------------|
| SITUATED IN THE TOWNS<br>COUNTY OF GEAUGA AND S<br>ND KNOWN AS BEING PAR<br>LOT NO. 11 WITHIN SAIE | STATE OF OHIC<br>RT OF ORIGINAL                                        |                                     |                           |
| 904, PG. 724                                                                                       |                                                                        |                                     |                           |
| A5 576*3207 E<br>303.60*                                                                           | 43 * * * * * * * * * * * * * * * * * * *                               |                                     |                           |