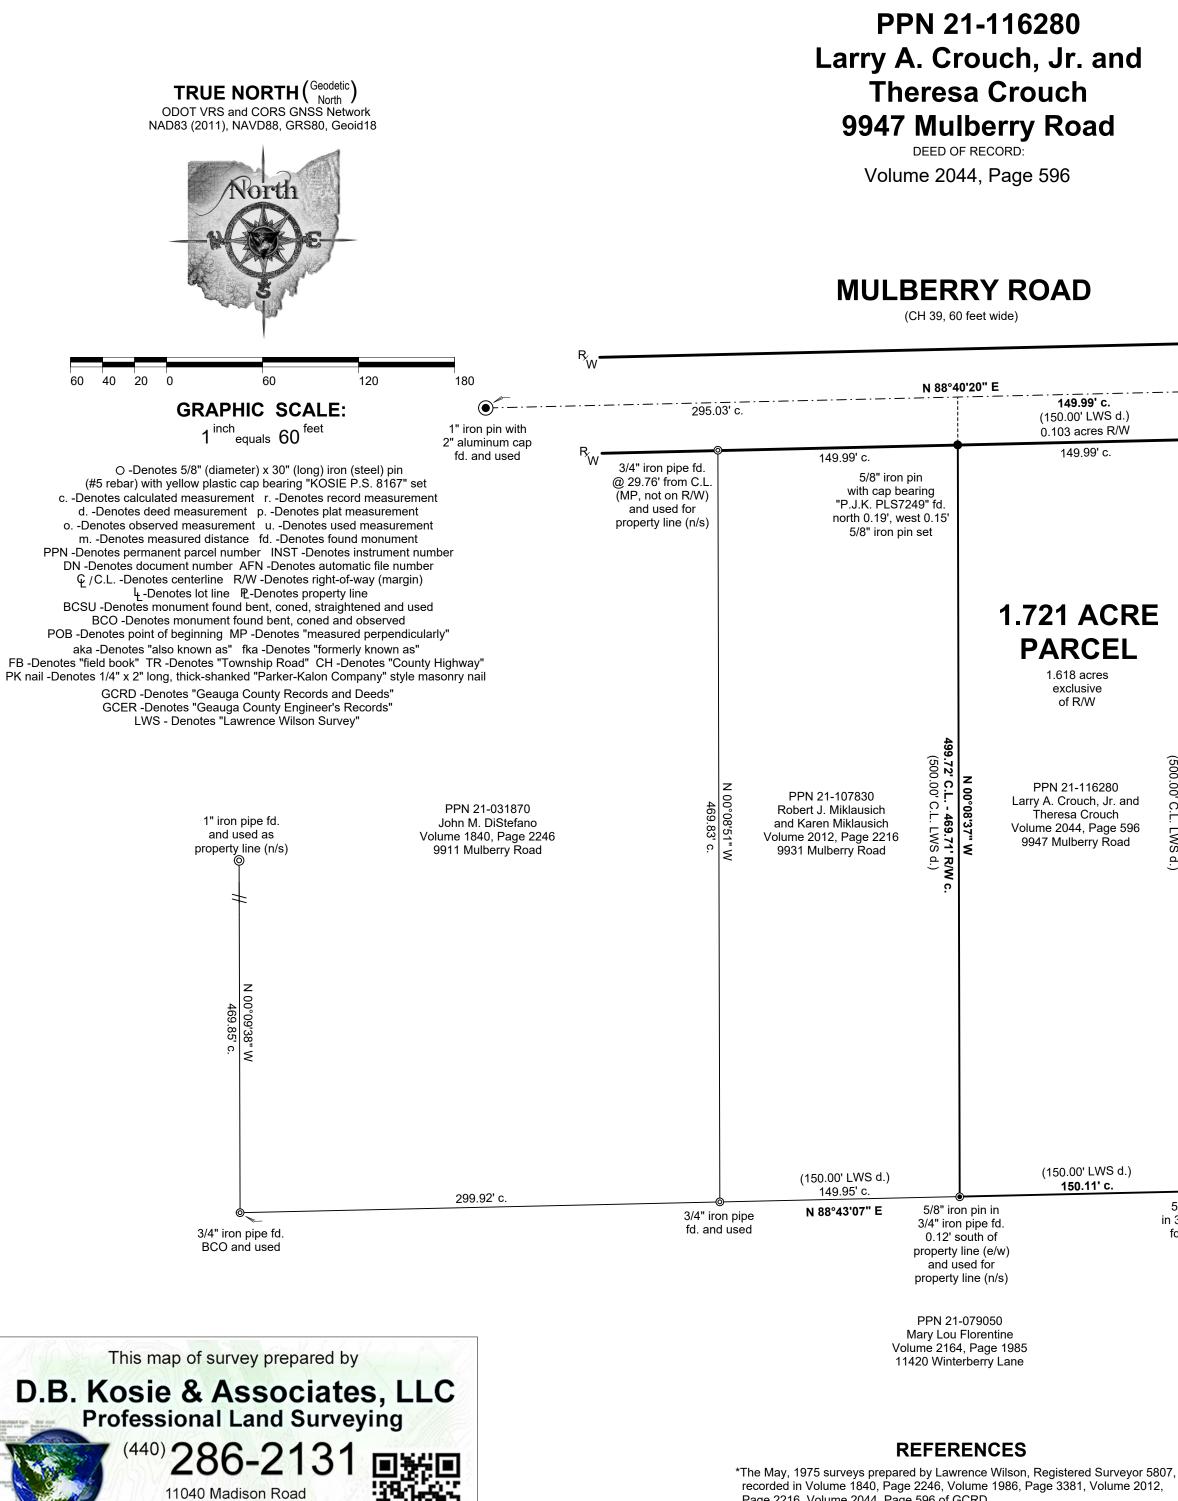

## Situated in The Month: Page Township of Munson, County of Geauga July and State of Ohio and known as being ONE MAP OF SURVEY OF part of Original Lot 2, in Tract One, West Division, within said Township and Year: Township 8N, Range 8W in the ONE 2023 Connectiut Western Reserve Survey for: Larry A. Crouch, Jr. and Theresa Crouch

## **BASIS OF RESEARCH AND RECORDS**

All county ownership research data and previous survey records were obtained from The County Recorder's Office and Map Room. All county centerline and right-of-way data was obtained from The County Engineer's Office. All state centerline and right-of-way data was obtained from The Ohio Department of Transportation Records.

|                                                                                                          |                                                     |                                                                                                                         |                                                                      | —— <sup>R</sup> W                                                                                                                                                                                                     |                                                                                                                                                                                                                                                                                                                                                                                                                                                                                                                                                                                                                                                                                                                                                                                                                                                                                  |                                                                                                                                                                                                                                                                                                                                                                                                                                                                                                                                                                                                                                                                                                                                                                              |
|----------------------------------------------------------------------------------------------------------|-----------------------------------------------------|-------------------------------------------------------------------------------------------------------------------------|----------------------------------------------------------------------|-----------------------------------------------------------------------------------------------------------------------------------------------------------------------------------------------------------------------|----------------------------------------------------------------------------------------------------------------------------------------------------------------------------------------------------------------------------------------------------------------------------------------------------------------------------------------------------------------------------------------------------------------------------------------------------------------------------------------------------------------------------------------------------------------------------------------------------------------------------------------------------------------------------------------------------------------------------------------------------------------------------------------------------------------------------------------------------------------------------------|------------------------------------------------------------------------------------------------------------------------------------------------------------------------------------------------------------------------------------------------------------------------------------------------------------------------------------------------------------------------------------------------------------------------------------------------------------------------------------------------------------------------------------------------------------------------------------------------------------------------------------------------------------------------------------------------------------------------------------------------------------------------------|
|                                                                                                          |                                                     |                                                                                                                         |                                                                      | vv                                                                                                                                                                                                                    | N 84°5                                                                                                                                                                                                                                                                                                                                                                                                                                                                                                                                                                                                                                                                                                                                                                                                                                                                           | 3'55" <u>E</u> ♀                                                                                                                                                                                                                                                                                                                                                                                                                                                                                                                                                                                                                                                                                                                                                             |
| <b>149.99' c.</b><br>(150.00' LWS d.)                                                                    |                                                     | 750.06' total c.<br>149.99' c.<br>(150.00' LWS d.)                                                                      |                                                                      | 155.05' c.                                                                                                                                                                                                            | 1" iron pin with<br>2" aluminum cap<br>fd. and used                                                                                                                                                                                                                                                                                                                                                                                                                                                                                                                                                                                                                                                                                                                                                                                                                              | - L                                                                                                                                                                                                                                                                                                                                                                                                                                                                                                                                                                                                                                                                                                                                                                          |
| 0.103 acres R/W<br>149.99' c.                                                                            |                                                     | 149.99' c.<br>5/8" iron pin<br>with cap bearing<br>"P.J.K. PLS7249" fd.<br>north 0.21', west 0.15'<br>5/8" iron pin set | o<br>3/4" iron pipe<br>fd. and used                                  |                                                                                                                                                                                                                       | ohio                                                                                                                                                                                                                                                                                                                                                                                                                                                                                                                                                                                                                                                                                                                                                                                                                                                                             | Call Before You Dig"<br>utilities protection service<br>D Belmont Avenue Youngstown, OH. 44505<br>1-800-362-2764                                                                                                                                                                                                                                                                                                                                                                                                                                                                                                                                                                                                                                                             |
| 721 ACRE<br>PARCEL<br>1.618 acres<br>exclusive<br>of R/W                                                 | 49                                                  |                                                                                                                         | 49                                                                   | I certify to:                                                                                                                                                                                                         |                                                                                                                                                                                                                                                                                                                                                                                                                                                                                                                                                                                                                                                                                                                                                                                                                                                                                  |                                                                                                                                                                                                                                                                                                                                                                                                                                                                                                                                                                                                                                                                                                                                                                              |
| PPN 21-116280<br>arry A. Crouch, Jr. and<br>Theresa Crouch<br>olume 2044, Page 596<br>9947 Mulberry Road | 499.84' C.L 469.83' R/W c.<br>(500.00' C.L. LWS d.) | PPN 21-138250<br>Robert J. Rogish and<br>Dolores M. Rogish<br>Volume 1986, Page 3381<br>9963 Mulberry Road              | N 00°09'10" W<br>499.96' C.L 469.95' R/W c.<br>(500.00' C.L. LWS d.) | accordance<br>governing<br>are based<br>(NAD83 (2011),<br>Conversion (fe<br>parties named he<br>In accordance w<br>Statute of Limit<br>hereon. The ur<br>based only on<br>of any other do<br>by a Title<br>unauthoriz | ave surveyed these premise<br>e with the provisions of Cha<br>g Land Surveys in The State<br>d on True North using The O<br>NAVD88, GRS80, GEOID<br>et with decimal parts). The<br>erein, and is valid only wher<br>rith the provisions of Chapte<br>tations of this Survey hereby<br>indersigned has not been pro-<br>the documents shown here<br>by the documents that may affect the<br>Examination. The undersig<br>ed copies of this Plat of Su<br>other than those specifically<br>of this<br>Robert L.<br>Registered | <ul> <li>and Theresa Crouch</li> <li>s and prepared this Plat of Survey in<br/>oter 4733-37 of The Ohio Revised Code<br/>of Ohio. The bearings shown hereon<br/>DOT VRS and CORS GNSS Network</li> <li>8). Distances are based on US Survey Foot<br/>above certification is intended only to those<br/>accompanied by an original signature below.</li> <li>r 2305.09(e) of The Ohio Revised Code, The<br/>v expires four (4) years from the date shown<br/>ovided a Title Examination and this Survey is<br/>on. No liability is assumed for the existence<br/>e surveyed premises that would be revealed<br/>uned assumes no liability for the use of<br/>rvey, nor for any use, or reliance upon,<br/>v named herein for the intended purpose</li> <li>Survey.</li> </ul> |
|                                                                                                          | 5/8" irc<br>5/8" irc<br>n 3/4" irc<br>fd. and       | on pipe                                                                                                                 | 3/4" iron pipe<br>fd. and used                                       | (150.00' LWS d.)<br>149.96' c.                                                                                                                                                                                        | 5/8" iron pin<br>fd. and used for<br>property line (e/w)                                                                                                                                                                                                                                                                                                                                                                                                                                                                                                                                                                                                                                                                                                                                                                                                                         | ROBERT L<br>KOSIE<br>8167                                                                                                                                                                                                                                                                                                                                                                                                                                                                                                                                                                                                                                                                                                                                                    |
| 5                                                                                                        |                                                     | and                                                                                 | Survey<br>1013                                                       | DB                                                                                                                                                                                                                    | SK MA                                                                                                                                                                                                                                                                                                                                                                                                                                                                                                                                                                                                                                                                                                                                                                                                                                                                            | Signed and sealed on this<br>7th day of July, 2023.<br>For any conflict resulting from<br>electronic certification                                                                                                                                                                                                                                                                                                                                                                                                                                                                                                                                                                                                                                                           |