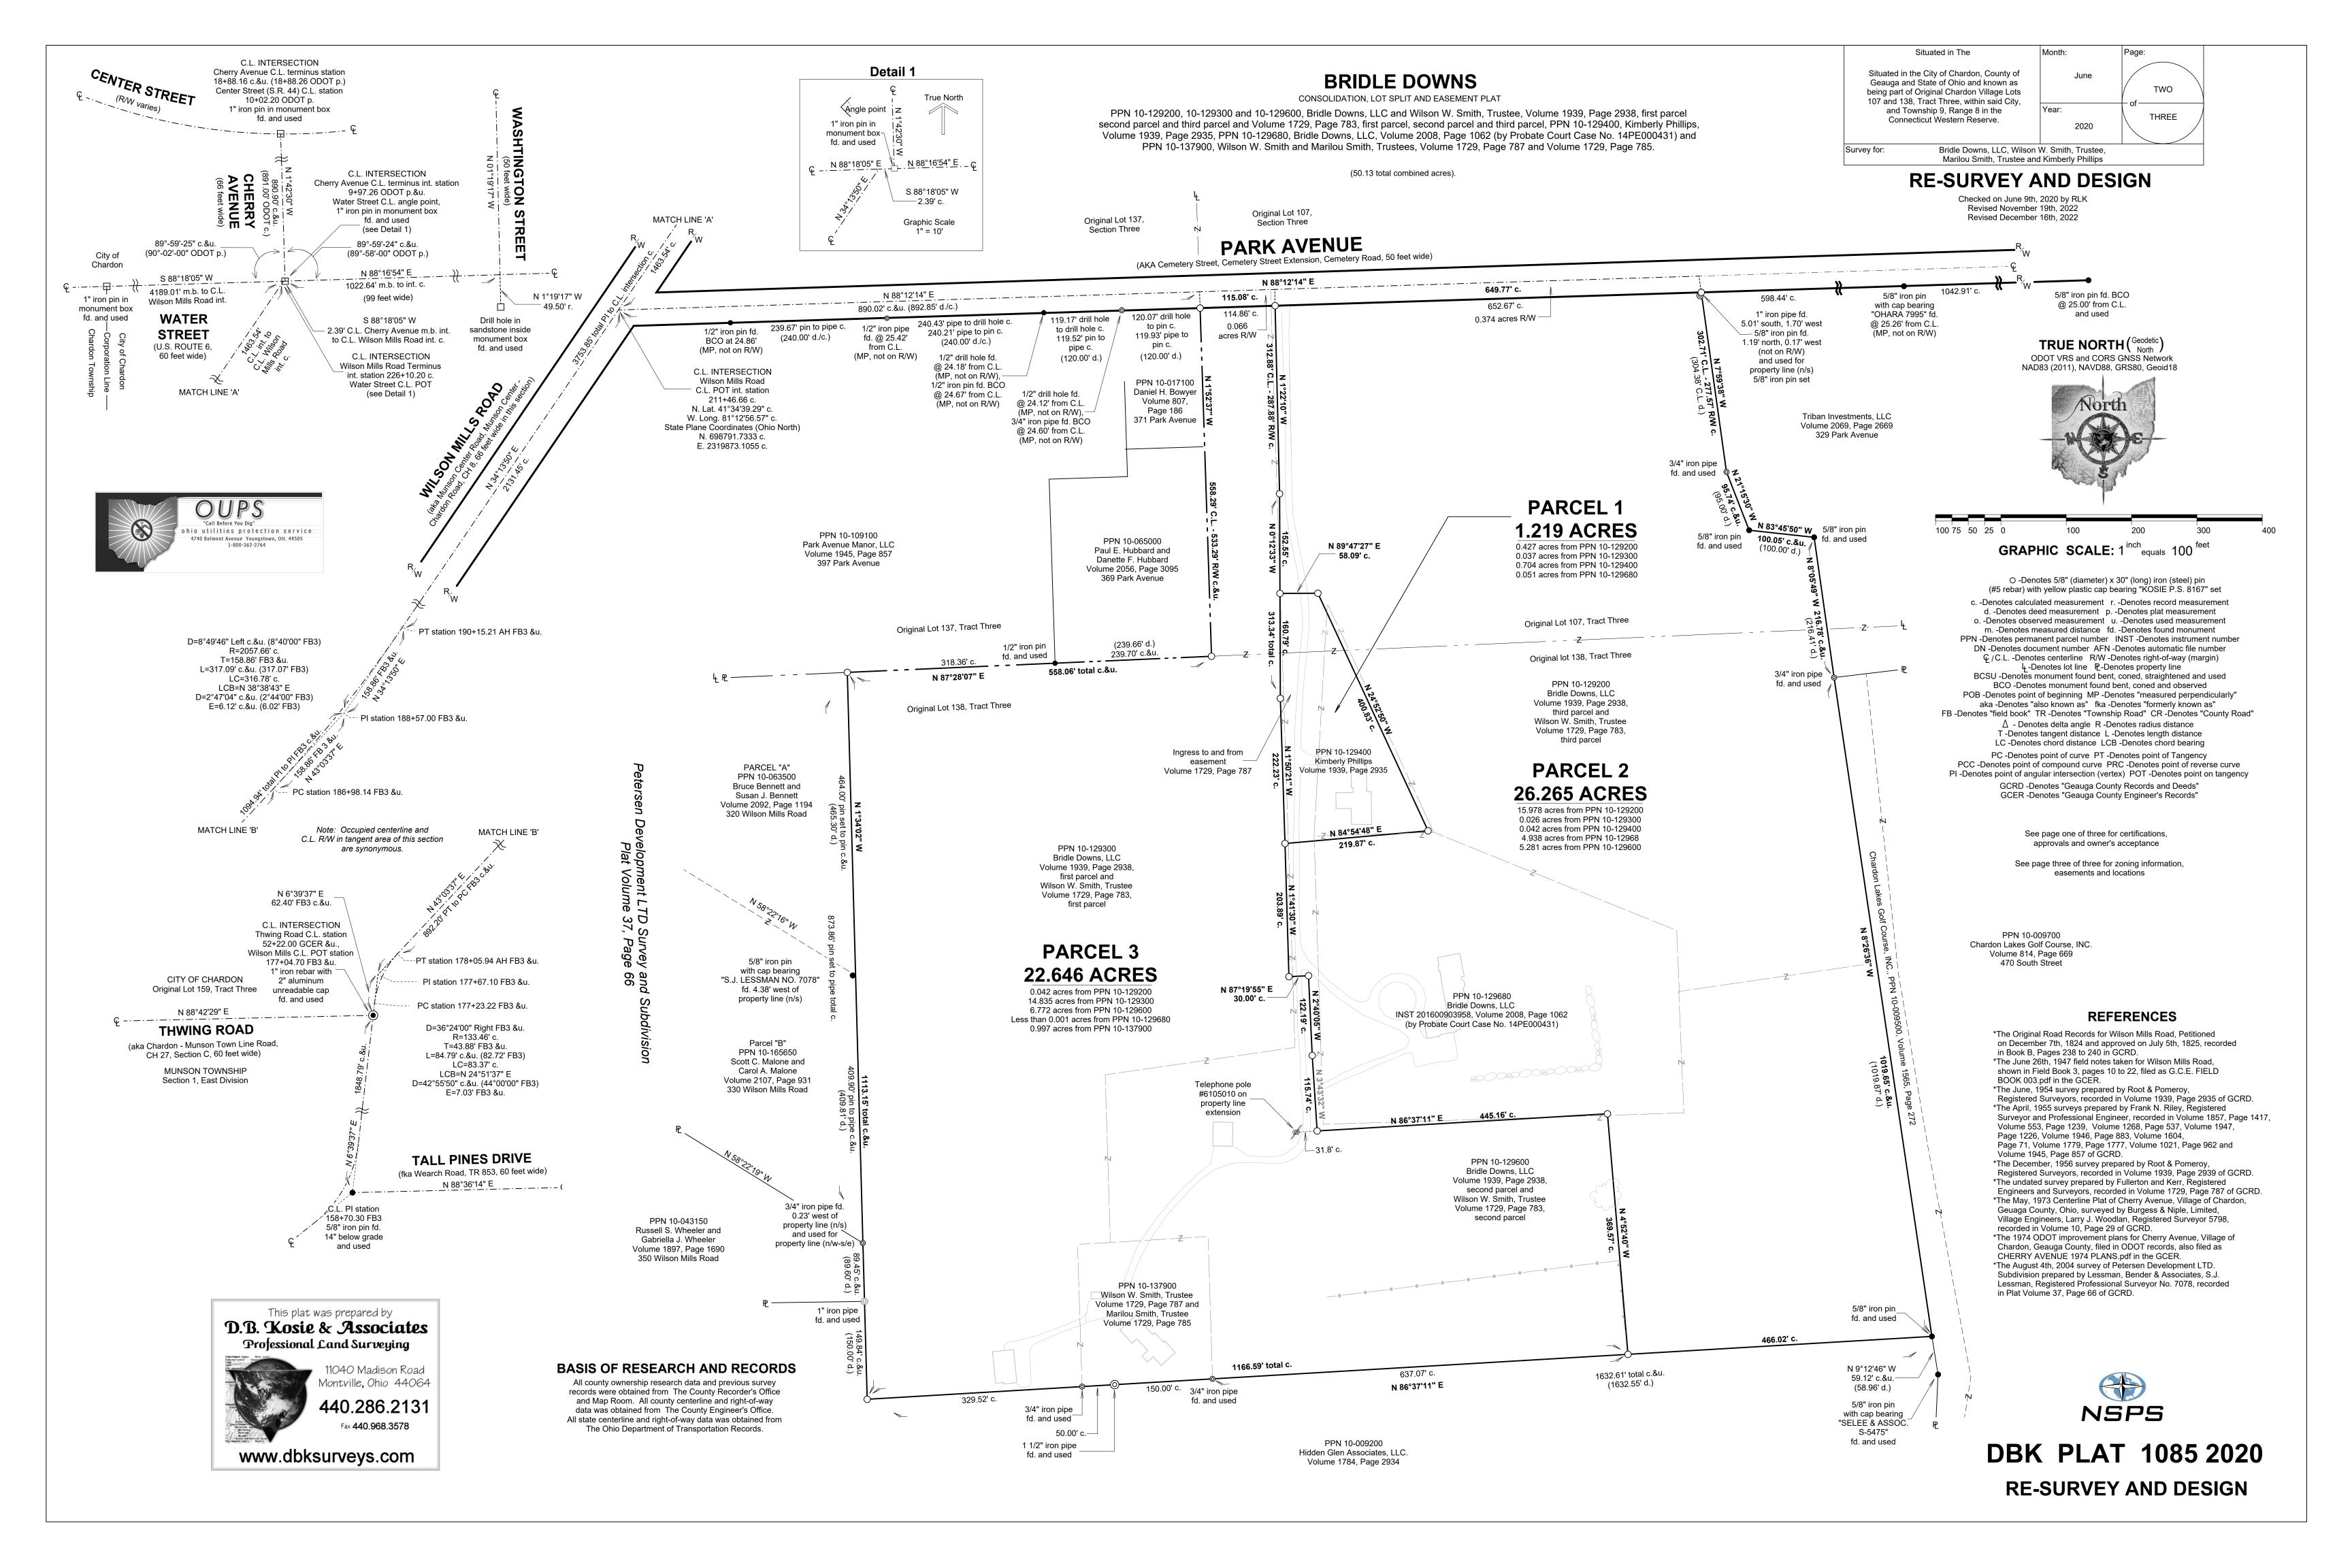

# **BRIDLE DOWNS**

CONSOLIDATION, LOT SPLIT AND EASEMENT PLAT

PPN 10-129200, 10-129300 and 10-129600, Bridle Downs, LLC and Wilson W. Smith, Trustee, Volume 1939, Page 2938, first parcel second parcel and third parcel and Volume 1729, Page 783, first parcel, second parcel and third parcel, PPN 10-129400, Kimberly Phillips, Volume 1939, Page 2935, PPN 10-129680, Bridle Downs, LLC, Volume 2008, Page 1062 (by Probate Court Case No. 14PE000431) and PPN 10-137900, Wilson W. Smith and Marilou Smith, Trustees, Volume 1729, Page 787 and Volume 1729, Page 785.

(50.13 total combined acres)