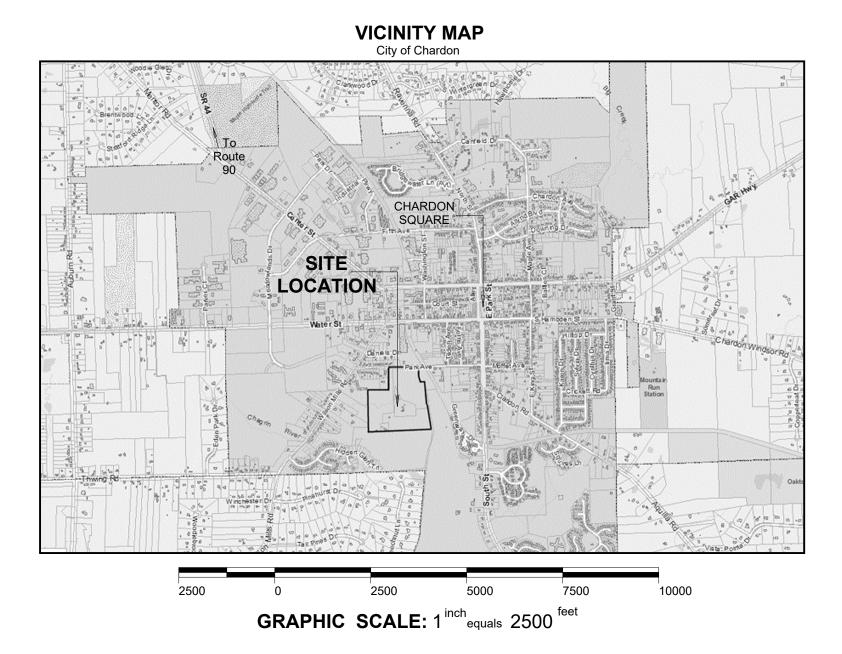

# **BRIDLE DOWNS**

CONSOLIDATION, LOT SPLIT AND EASEMENT PLAT

PPN 10-129200, 10-129300 and 10-129600, Bridle Downs, LLC and Wilson W. Smith, Trustee, Volume 1939, Page 2938, first parcel second parcel and third parcel and Volume 1729, Page 783, first parcel, second parcel and third parcel, PPN 10-129400, Kimberly Phillips, Volume 1939, Page 2935, PPN 10-129680, Bridle Downs, LLC, Volume 2008, Page 1062 (by Probate Court Case No. 14PE000431) and PPN 10-137900, Wilson W. Smith and Marilou Smith, Trustees, Volume 1729, Page 787 and Volume 1729, Page 785.

(50.13 total combined acres)

# PAGE LAYOUT

Page 1: Title Page (this page) Page 2: Re-survey and Design Page 3: Zoning, Locations and Easements