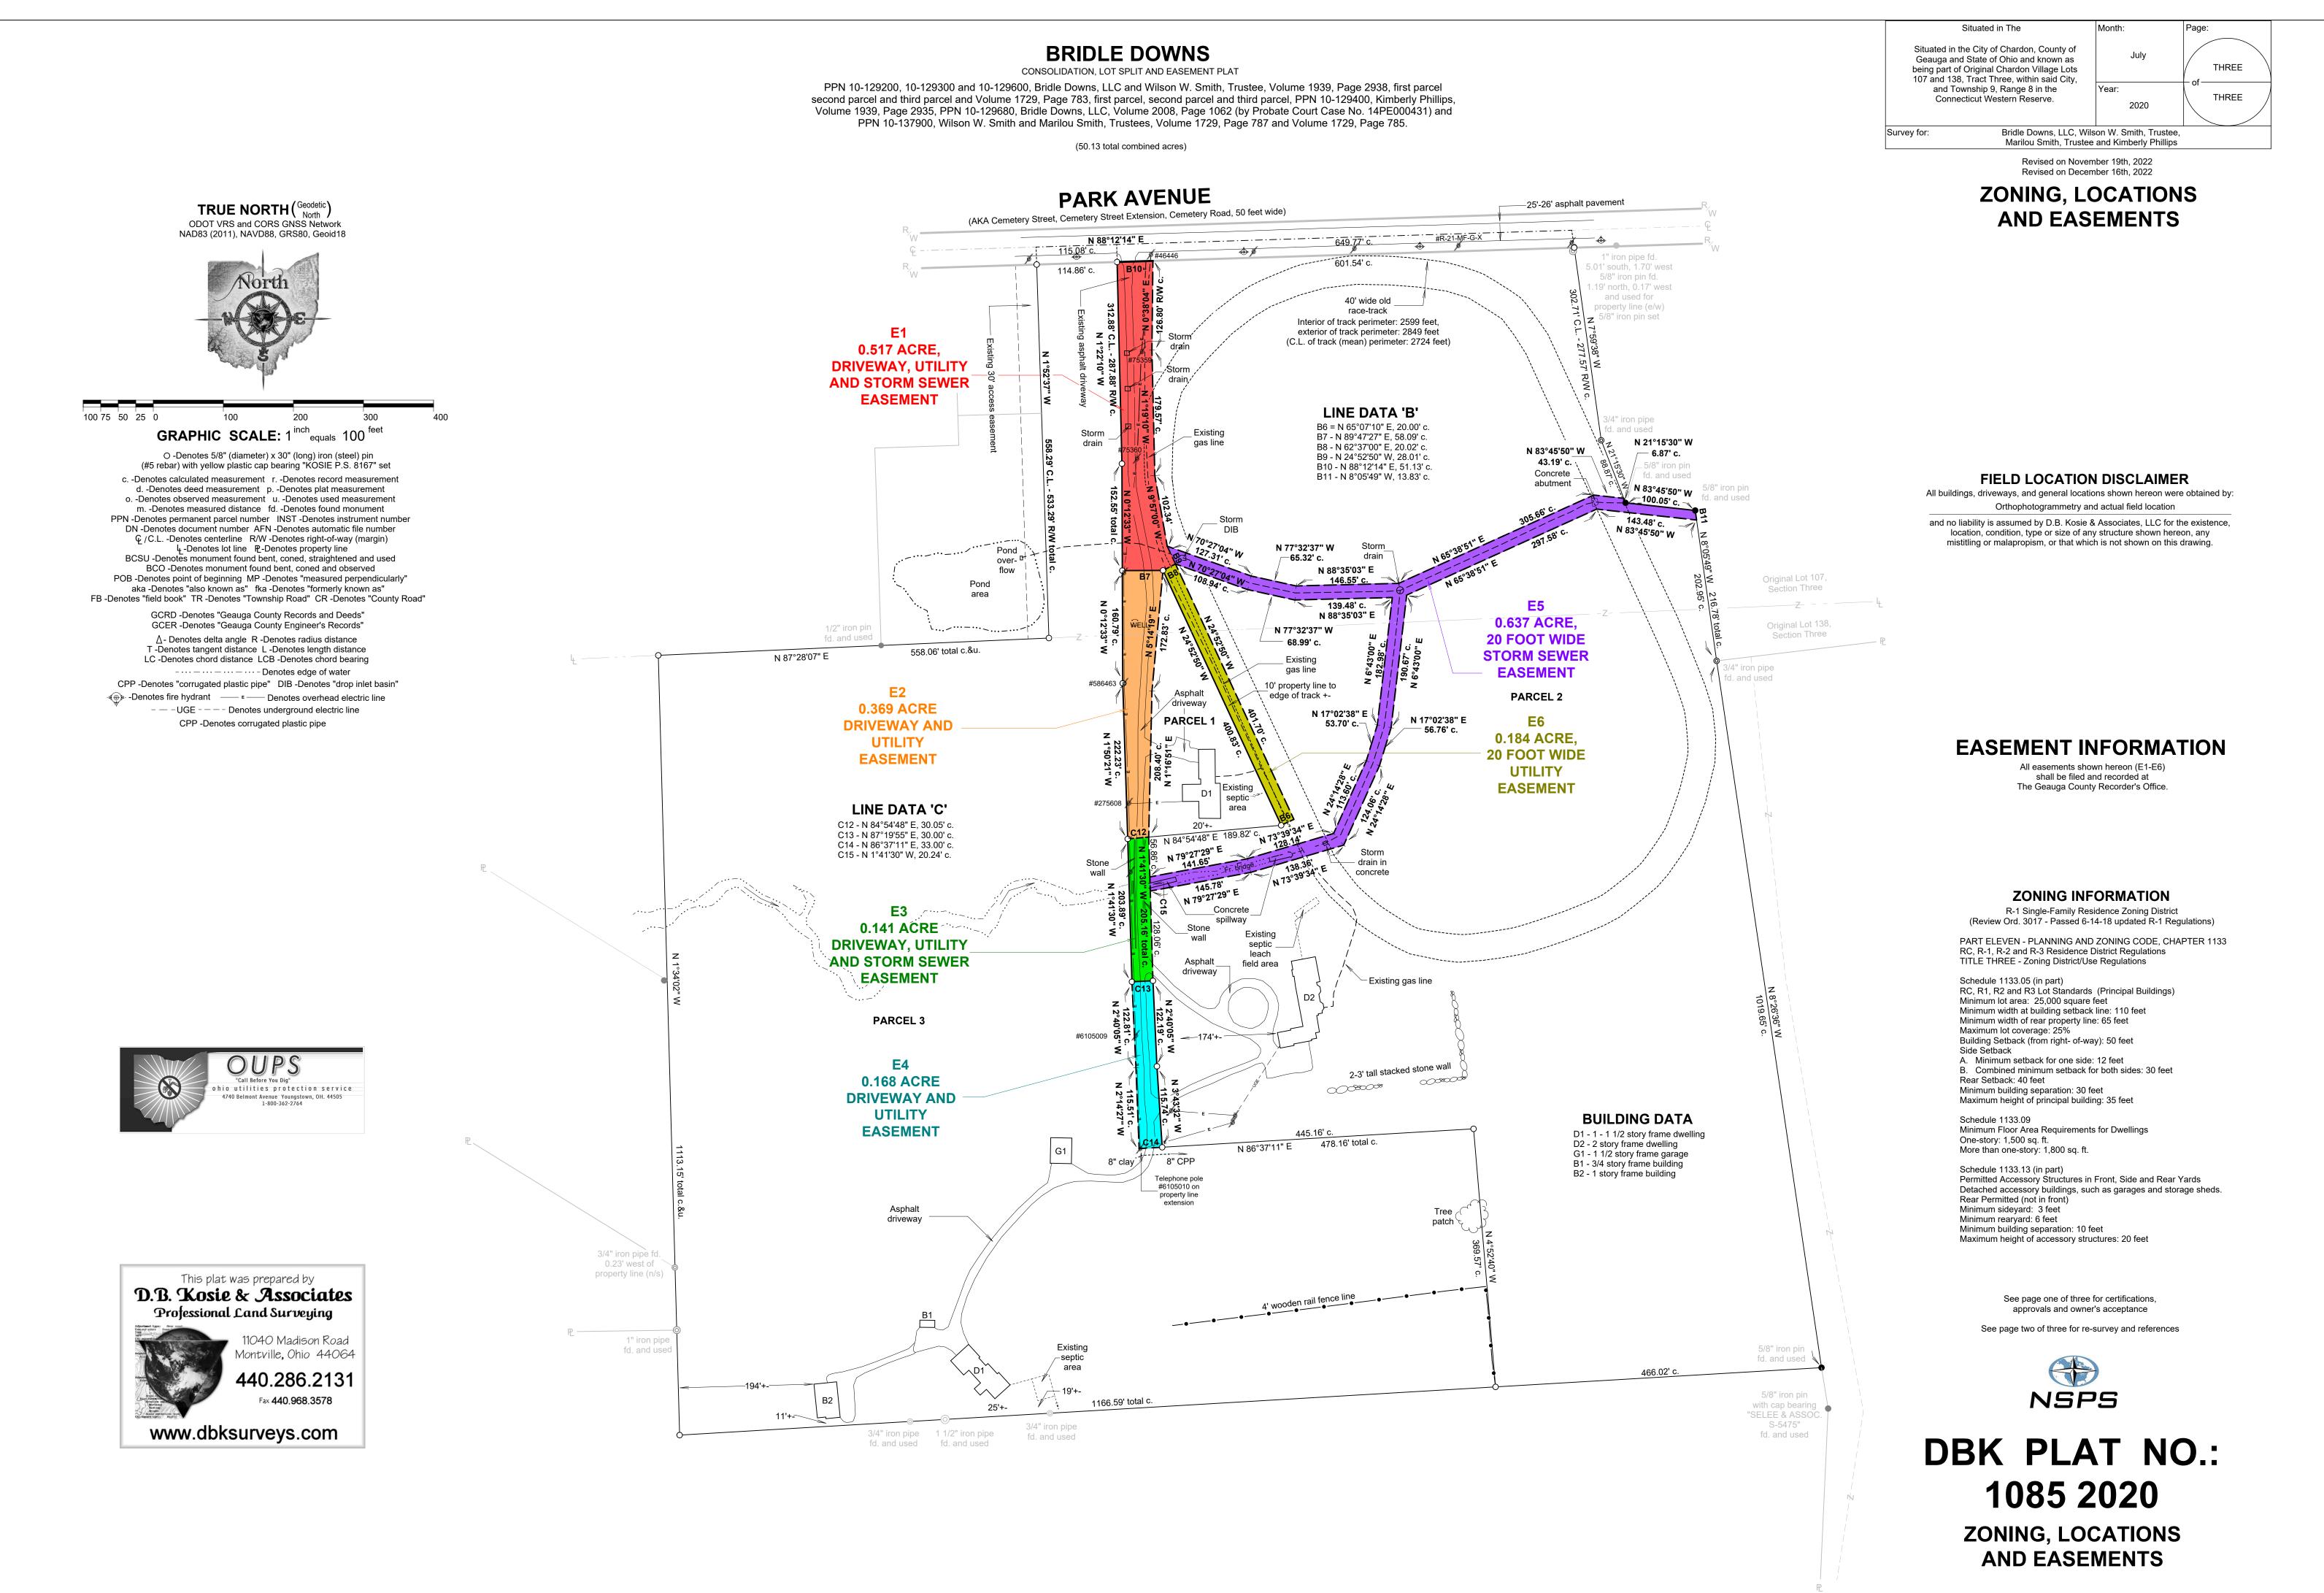

# **BRIDLE DOWNS**

CONSOLIDATION, LOT SPLIT AND EASEMENT PLAT

PPN 10-129200, 10-129300 and 10-129600, Bridle Downs, LLC and Wilson W. Smith, Trustee, Volume 1939, Page 2938, first parcel second parcel and third parcel and Volume 1729, Page 783, first parcel, second parcel and third parcel, PPN 10-129400, Kimberly Phillips, Volume 1939, Page 2935, PPN 10-129680, Bridle Downs, LLC, Volume 2008, Page 1062 (by Probate Court Case No. 14PE000431) and PPN 10-137900, Wilson W. Smith and Marilou Smith, Trustees, Volume 1729, Page 787 and Volume 1729, Page 785.

(50.13 total combined acres)