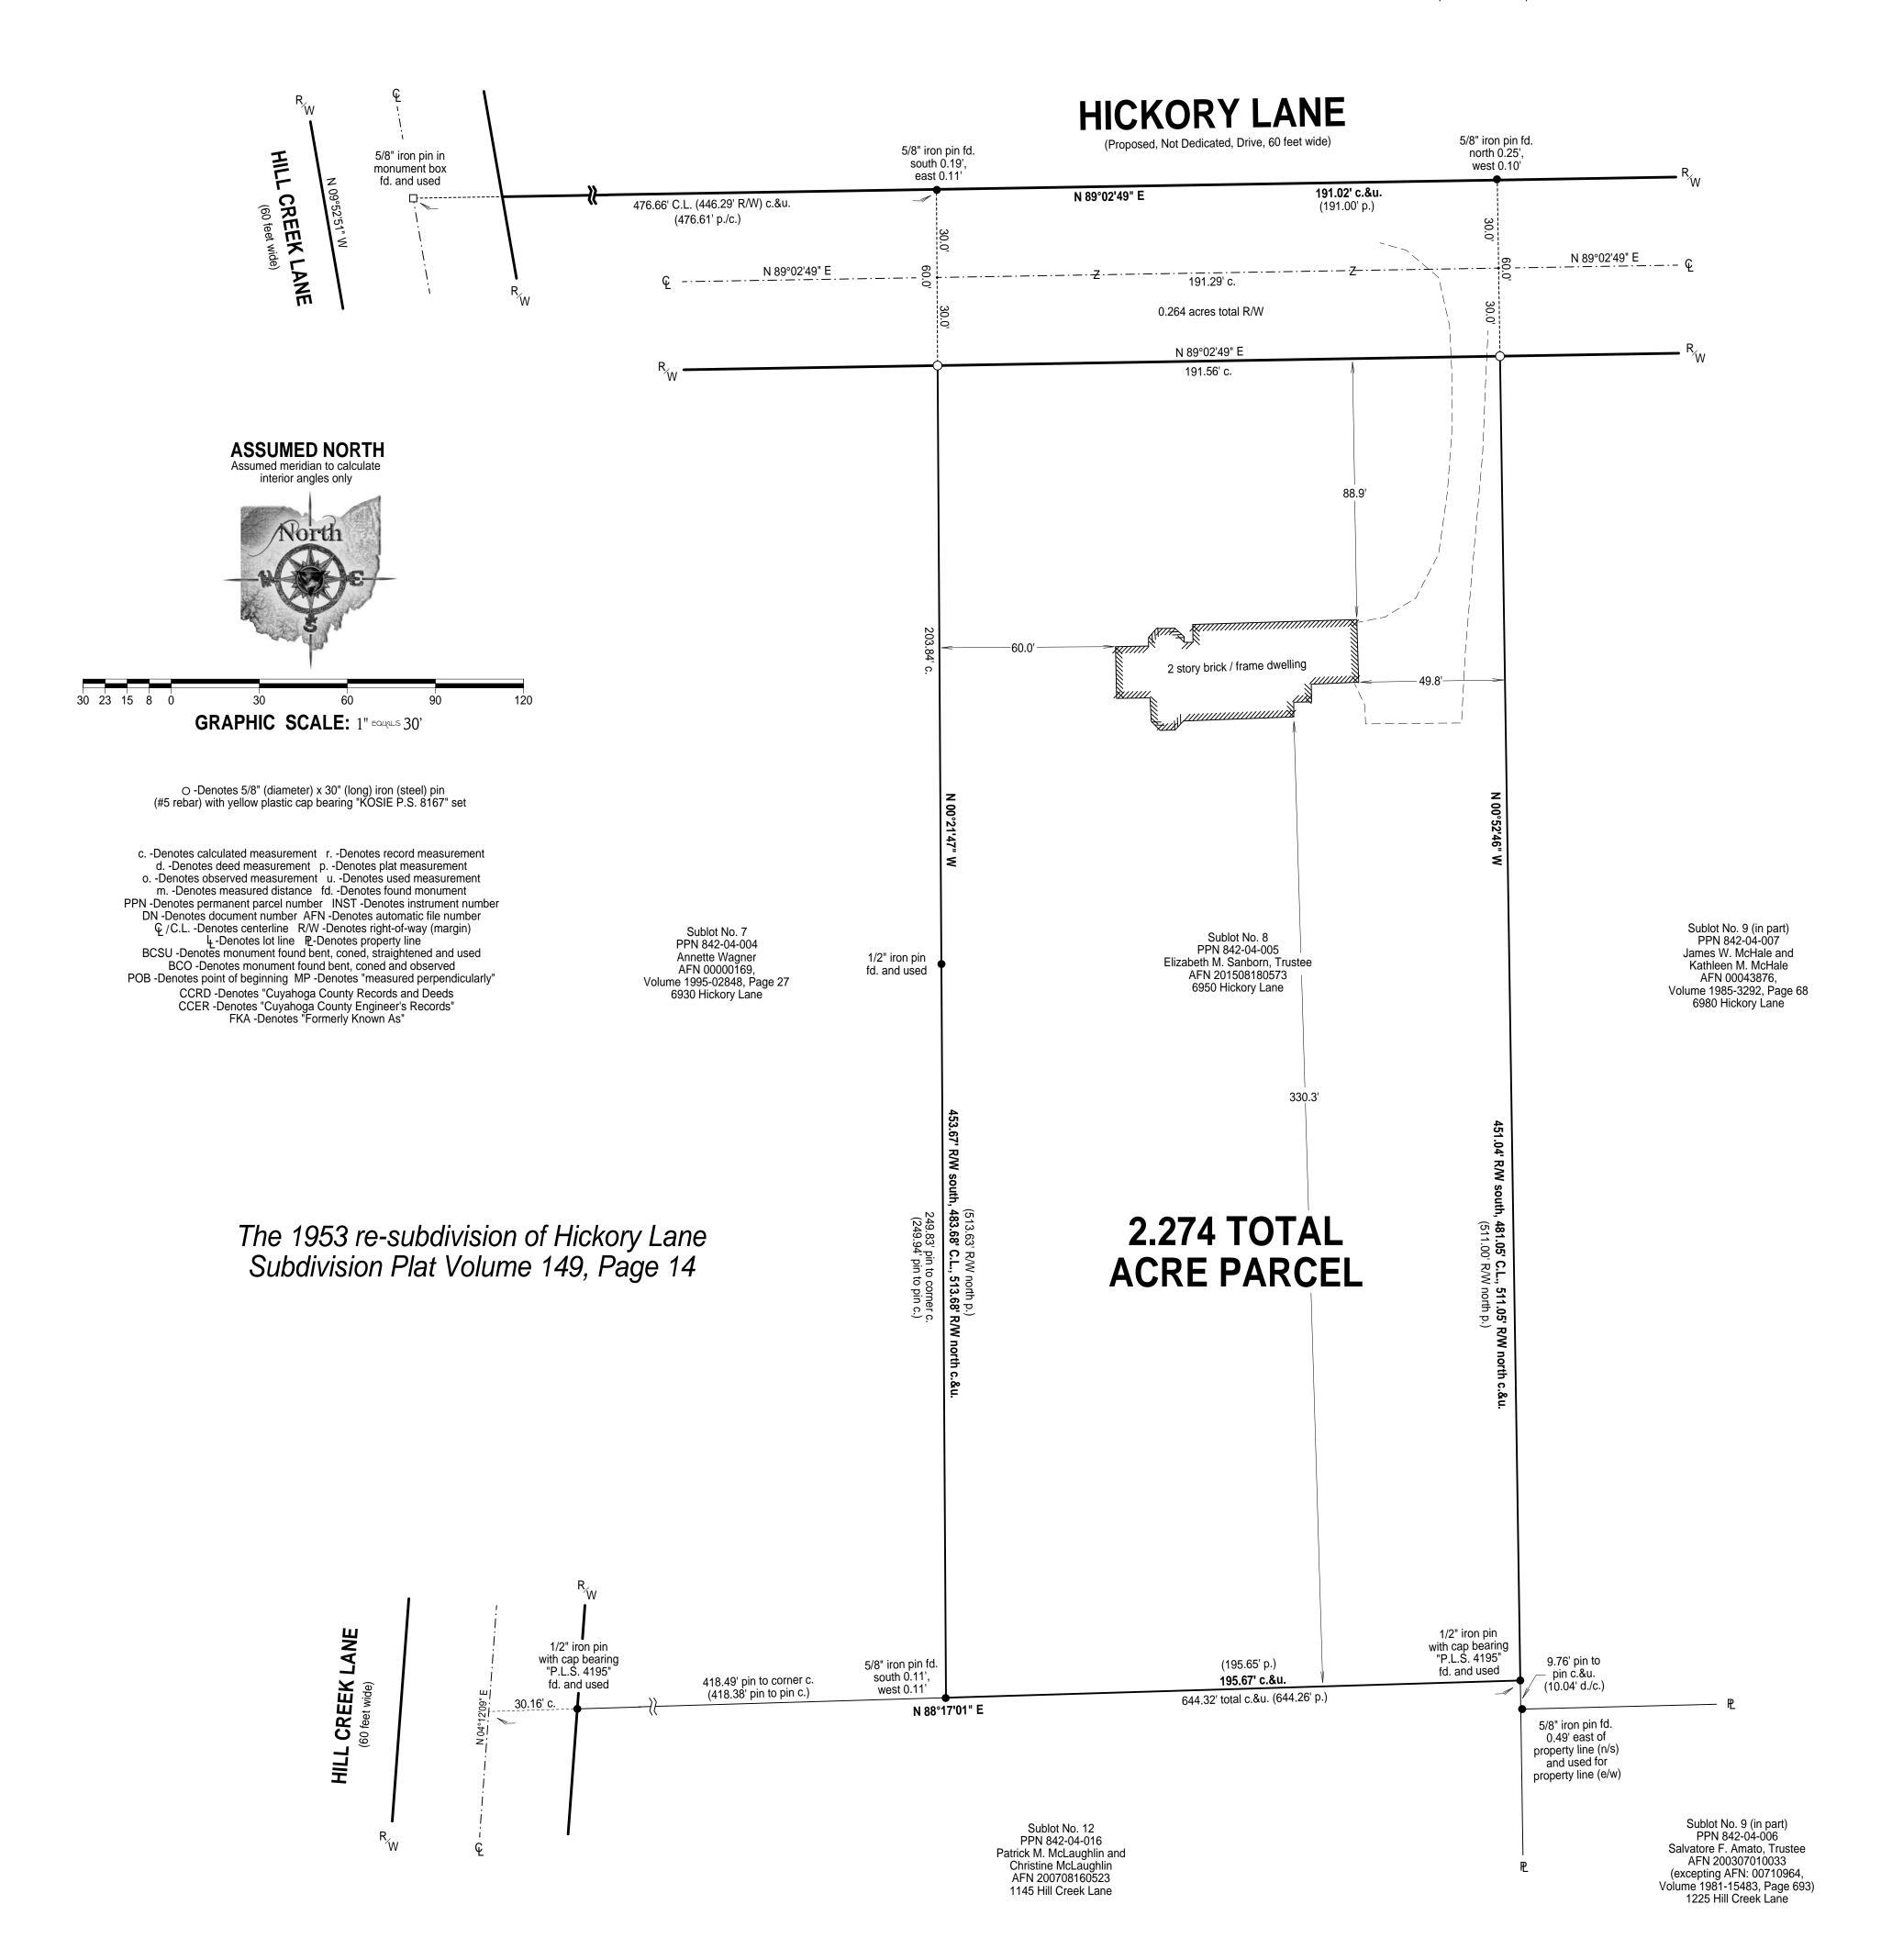

PLAT OF SURVEY OF:

## PPN 842-04-005 Elizabeth M. Sanborn, Trustee 6950 Hickory Lane

DEED OF RECORD: AFN 201508180573

## **BASIS OF RESEARCH AND RECORDS**

All county ownership research data and previous survey records were obtained from The County Recorder's Office and Map Room. All county centerline and right-of-way data was obtained from The County Engineer's Office. All state centerline and right-of-way data was obtained from The Ohio Department of Transportation Records.

## **REFERENCES**

\*The 1946 Hickory Lane Subdivision plat recorded in Volume 139, Page 28 of CCRD.

\*The 1953 re-subdivision of Hickory Lane Subdivision recorded in Volume 149, Page 14 of CCRD.

**DBK PLAT NO.: 1028 2018**