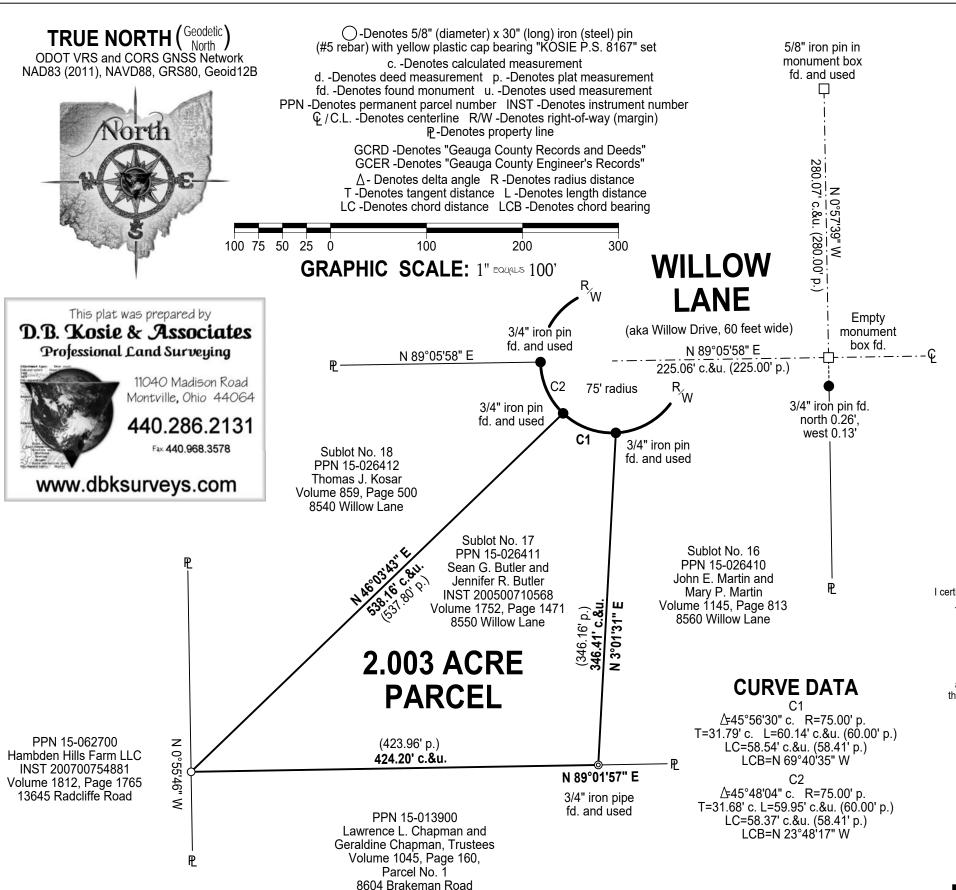

## Sublot No. 17, PPN 15-026411 Sean G. Butler and Jennifer R. Butler 8550 Willow Lane

DEED OF RECORD: INST 200500710568, Volume 1752, Page 1471

## **BASIS OF RESEARCH AND RECORDS**

All county ownership research data and previous survey records were obtained from The County Recorder's Office and Map Room. All county centerline and right-of-way data was obtained from The County Engineer's Office. All state centerline and right-of-way data was obtained from The Ohio Department of Transportation Records.

## **REFERENCES**

- \*The April, 1978 survey of Willow Farm Estates Subdivision prepared by Lawrence Wilson, Registered Surveyor No. 5807, recorded in plat Volume 11, Pages 119 and 120 in GCRD.
- \*The August, 1974 survey prepared by Lawrence Wilson, Registered Surveyor No. 5807, recorded in Volume 1045, Page 160, Parcel No. 1 of GCRD.

## SURVEYOR'S CERTIFICATION

I certify to:

Sean G. Butler and Jennifer R. Butler

that I have surveyed these premises and prepared this Plat of Survey in accordance with the provisions of Chapter 4733-37 of The Ohio Revised Code governing Land Surveys in The State of Ohio. The bearings shown hereon are based on True North using The ODOT VRS and CORS GNSS Network (NAD83 (2011), NAVD88, GRS80, GEOID12B). Distances are based on U.S. feet with decimal parts. The above certification is intended only to those parties named herein, and is valid only when accompanied by an original signature below. In accordance with the provisions of Chapter 2305.09(e) of The Ohio Revised Code, The Statute of Limitations of this Survey hereby expires four (4) years from the date shown hereon. The undersigned has not been provided a Title Examination and this Survey is based only on the documents shown hereon. No liability is assumed for the existence of any other documents that may affect the surveyed premises that would be revealed by a Title Examination. The undersigned assumes no liability for the use of unauthorized copies of this Plat of Survey, no for any use, or reliance upon, by persons other than those specifically named herein in the intended purpose of this survey.