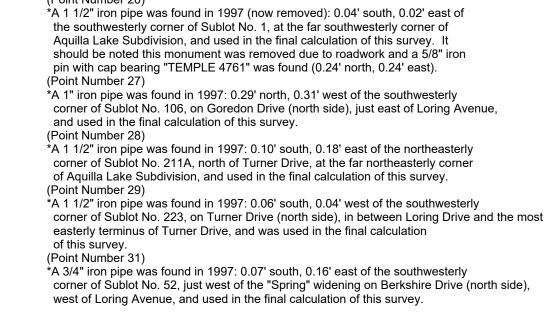

|                                                                                                                                                                                                                                                                                                                                                                                                                                                                                                                                                                                                                                                                                                                                                                                                                                                                                                                                                                                                                                                                                                                                                                                                                                                                                                                                                                                                                                                                                                                                                                                                                                                                                                                                                                                                                                                                                                                                                                                                                                                                                                 |                                                                                                                                       |                                                                                                |                                                                                                                                                                                                                                                                                                                                                                                                                                                                                                                                                                                                                                                                                                                                                                                                                                                                                                                                                                                                                                                                                                                                                                                                                                                                                                                                                                                                                                                                                                                                                                                                                                                                                                                                                                                                                                                                                                                                                                                                                                                                                                                               |                                                                                      |                                                                                |                                                                                                                              |                                                                                                                                                                                                                                                                                                                                                                                                                                                                                                                                                                                                                                                                                                                                                                                                                                                                                                                                                                                                                                                                                                                                                                                                                                                                                                                                                                                                                                                                                                                                                                                                                                                                                                                                                                                                                                                                                                                                                                                                                                                                                                                                                                                                                                                                                                                                                                                                                                                                                                                                                                                                                                                                                                                                                                                                                                                                                                                                                                                                                                                                                                |                                                                                                                                             |                                                           |                                                                                        |                                                                                              |                                                                                 | 34.97'                                                                                                                                    | 34.97' 34.                                                                       | 97' 34.97'                                                                                                                                                                            | 34.97'                                     | 5/8" iron pin set (1997)<br>"KOSIE PS 5276"<br>0.22' north,<br>34.97' 0.67 <b>43</b> st 34.97   |
|-------------------------------------------------------------------------------------------------------------------------------------------------------------------------------------------------------------------------------------------------------------------------------------------------------------------------------------------------------------------------------------------------------------------------------------------------------------------------------------------------------------------------------------------------------------------------------------------------------------------------------------------------------------------------------------------------------------------------------------------------------------------------------------------------------------------------------------------------------------------------------------------------------------------------------------------------------------------------------------------------------------------------------------------------------------------------------------------------------------------------------------------------------------------------------------------------------------------------------------------------------------------------------------------------------------------------------------------------------------------------------------------------------------------------------------------------------------------------------------------------------------------------------------------------------------------------------------------------------------------------------------------------------------------------------------------------------------------------------------------------------------------------------------------------------------------------------------------------------------------------------------------------------------------------------------------------------------------------------------------------------------------------------------------------------------------------------------------------|---------------------------------------------------------------------------------------------------------------------------------------|------------------------------------------------------------------------------------------------|-------------------------------------------------------------------------------------------------------------------------------------------------------------------------------------------------------------------------------------------------------------------------------------------------------------------------------------------------------------------------------------------------------------------------------------------------------------------------------------------------------------------------------------------------------------------------------------------------------------------------------------------------------------------------------------------------------------------------------------------------------------------------------------------------------------------------------------------------------------------------------------------------------------------------------------------------------------------------------------------------------------------------------------------------------------------------------------------------------------------------------------------------------------------------------------------------------------------------------------------------------------------------------------------------------------------------------------------------------------------------------------------------------------------------------------------------------------------------------------------------------------------------------------------------------------------------------------------------------------------------------------------------------------------------------------------------------------------------------------------------------------------------------------------------------------------------------------------------------------------------------------------------------------------------------------------------------------------------------------------------------------------------------------------------------------------------------------------------------------------------------|--------------------------------------------------------------------------------------|--------------------------------------------------------------------------------|------------------------------------------------------------------------------------------------------------------------------|------------------------------------------------------------------------------------------------------------------------------------------------------------------------------------------------------------------------------------------------------------------------------------------------------------------------------------------------------------------------------------------------------------------------------------------------------------------------------------------------------------------------------------------------------------------------------------------------------------------------------------------------------------------------------------------------------------------------------------------------------------------------------------------------------------------------------------------------------------------------------------------------------------------------------------------------------------------------------------------------------------------------------------------------------------------------------------------------------------------------------------------------------------------------------------------------------------------------------------------------------------------------------------------------------------------------------------------------------------------------------------------------------------------------------------------------------------------------------------------------------------------------------------------------------------------------------------------------------------------------------------------------------------------------------------------------------------------------------------------------------------------------------------------------------------------------------------------------------------------------------------------------------------------------------------------------------------------------------------------------------------------------------------------------------------------------------------------------------------------------------------------------------------------------------------------------------------------------------------------------------------------------------------------------------------------------------------------------------------------------------------------------------------------------------------------------------------------------------------------------------------------------------------------------------------------------------------------------------------------------------------------------------------------------------------------------------------------------------------------------------------------------------------------------------------------------------------------------------------------------------------------------------------------------------------------------------------------------------------------------------------------------------------------------------------------------------------------------|---------------------------------------------------------------------------------------------------------------------------------------------|-----------------------------------------------------------|----------------------------------------------------------------------------------------|----------------------------------------------------------------------------------------------|---------------------------------------------------------------------------------|-------------------------------------------------------------------------------------------------------------------------------------------|----------------------------------------------------------------------------------|---------------------------------------------------------------------------------------------------------------------------------------------------------------------------------------|--------------------------------------------|-------------------------------------------------------------------------------------------------|
| 4.97' 34.97'                                                                                                                                                                                                                                                                                                                                                                                                                                                                                                                                                                                                                                                                                                                                                                                                                                                                                                                                                                                                                                                                                                                                                                                                                                                                                                                                                                                                                                                                                                                                                                                                                                                                                                                                                                                                                                                                                                                                                                                                                                                                                    | 34.97' 34.97'                                                                                                                         |                                                                                                | 34.97' 34.97'<br>253A to 252A                                                                                                                                                                                                                                                                                                                                                                                                                                                                                                                                                                                                                                                                                                                                                                                                                                                                                                                                                                                                                                                                                                                                                                                                                                                                                                                                                                                                                                                                                                                                                                                                                                                                                                                                                                                                                                                                                                                                                                                                                                                                                                 | 34.97' 34.97'<br>251A <sup>1</sup> / <sub>55</sub> 250A <sup>1</sup> / <sub>55</sub> | 34.97' 34.9<br>249A <sup>1</sup> 2<br>80 248                                   | s,                                                                                                                           | $\begin{array}{c} 34.97' \\ 246A \\ \frac{4}{30} \\ \frac{4}{30} \\ \frac{4}{30} \\ 245A \\ \frac{4}{30} \\ 4$ | 34.97' 34.97<br>244A to 243A                                                                                                                |                                                           | 34.97' 34.97'<br>241A <sup>40</sup> 240A                                               | 8.8 239A 30 2                                                                                | 4.97' 34.97'<br>238A نقر 237A نقر 237A                                          | 236A .18                                                                                                                                  | 235A 8 23                                                                        | 34A <sup>4</sup> 0<br><u>84</u> 233A <sup>4</sup><br><u>6</u><br><u>8</u><br><u>8</u><br><u>8</u><br><u>8</u><br><u>8</u><br><u>8</u><br><u>8</u><br><u>8</u><br><u>8</u><br><u>8</u> | 232A <sup>41</sup> .55<br>234.97'          | 231A <sup>4</sup> / <sub>88</sub> 230/<br>34.97' 34.97                                          |
| 257A <sup>4</sup><br><u>14</u> 257A <sup>4</sup><br><u>19</u><br><u>19</u><br><u>19</u><br><u>19</u><br><u>19</u><br><u>19</u><br><u>19</u><br><u>19</u>                                                                                                                                                                                                                                                                                                                                                                                                                                                                                                                                                                                                                                                                                                                                                                                                                                                                                                                                                                                                                                                                                                                                                                                                                                                                                                                                                                                                                                                                                                                                                                                                                                                                                                                                                                                                                                                                                                                                        | 256A 255A                                                                                                                             | <u>2</u> N                                                                                     | 253A 8 252A 8 34.97'                                                                                                                                                                                                                                                                                                                                                                                                                                                                                                                                                                                                                                                                                                                                                                                                                                                                                                                                                                                                                                                                                                                                                                                                                                                                                                                                                                                                                                                                                                                                                                                                                                                                                                                                                                                                                                                                                                                                                                                                                                                                                                          | 34.97' 34.97'                                                                        | 34.97' 34.                                                                     | .97' 34.97'                                                                                                                  | 34.98' 34.97'                                                                                                                                                                                                                                                                                                                                                                                                                                                                                                                                                                                                                                                                                                                                                                                                                                                                                                                                                                                                                                                                                                                                                                                                                                                                                                                                                                                                                                                                                                                                                                                                                                                                                                                                                                                                                                                                                                                                                                                                                                                                                                                                                                                                                                                                                                                                                                                                                                                                                                                                                                                                                                                                                                                                                                                                                                                                                                                                                                                                                                                                                  | 34.97' 34.97                                                                                                                                | 7' 34.97'                                                 | 34.97' 34.97'                                                                          | 34.97'                                                                                       | 34.97' 34.97'                                                                   | 34.97'                                                                                                                                    | 34.97' 34                                                                        | .90                                                                                                                                                                                   |                                            |                                                                                                 |
|                                                                                                                                                                                                                                                                                                                                                                                                                                                                                                                                                                                                                                                                                                                                                                                                                                                                                                                                                                                                                                                                                                                                                                                                                                                                                                                                                                                                                                                                                                                                                                                                                                                                                                                                                                                                                                                                                                                                                                                                                                                                                                 |                                                                                                                                       |                                                                                                |                                                                                                                                                                                                                                                                                                                                                                                                                                                                                                                                                                                                                                                                                                                                                                                                                                                                                                                                                                                                                                                                                                                                                                                                                                                                                                                                                                                                                                                                                                                                                                                                                                                                                                                                                                                                                                                                                                                                                                                                                                                                                                                               |                                                                                      |                                                                                |                                                                                                                              | 0.4.C <sup>10</sup> 0.4.5 <sup>2</sup>                                                                                                                                                                                                                                                                                                                                                                                                                                                                                                                                                                                                                                                                                                                                                                                                                                                                                                                                                                                                                                                                                                                                                                                                                                                                                                                                                                                                                                                                                                                                                                                                                                                                                                                                                                                                                                                                                                                                                                                                                                                                                                                                                                                                                                                                                                                                                                                                                                                                                                                                                                                                                                                                                                                                                                                                                                                                                                                                                                                                                                                         | 3 244 <sup>33</sup> 244                                                                                                                     | 3 <sup>3</sup> 242 <sup>3</sup>                           | 241 <del>2</del> 240                                                                   | 134.43                                                                                       | 238 <sup>134.89</sup> 237 <sup>134.55</sup>                                     | 236 <sup>134</sup> .22                                                                                                                    | 235 <sub>33</sub> 2                                                              | 234 <sup>1</sup> 33 233                                                                                                                                                               |                                            | 231 🔅 23                                                                                        |
| 258 <sup>130.25</sup> 257 <sup>130.48</sup>                                                                                                                                                                                                                                                                                                                                                                                                                                                                                                                                                                                                                                                                                                                                                                                                                                                                                                                                                                                                                                                                                                                                                                                                                                                                                                                                                                                                                                                                                                                                                                                                                                                                                                                                                                                                                                                                                                                                                                                                                                                     | 256 <sup>138</sup> 255                                                                                                                | 131.18 <sup>1</sup>                                                                            | 253 <sup>131.64</sup>                                                                                                                                                                                                                                                                                                                                                                                                                                                                                                                                                                                                                                                                                                                                                                                                                                                                                                                                                                                                                                                                                                                                                                                                                                                                                                                                                                                                                                                                                                                                                                                                                                                                                                                                                                                                                                                                                                                                                                                                                                                                                                         | 251 <sup>33</sup> 250                                                                |                                                                                | 8 <sup>32</sup> 247 <sup>32</sup> 8                                                                                          | 246 <sup>33</sup> 245 <sup>34</sup>                                                                                                                                                                                                                                                                                                                                                                                                                                                                                                                                                                                                                                                                                                                                                                                                                                                                                                                                                                                                                                                                                                                                                                                                                                                                                                                                                                                                                                                                                                                                                                                                                                                                                                                                                                                                                                                                                                                                                                                                                                                                                                                                                                                                                                                                                                                                                                                                                                                                                                                                                                                                                                                                                                                                                                                                                                                                                                                                                                                                                                                            |                                                                                                                                             | - <u>3</u> 0                                              | 9                                                                                      |                                                                                              |                                                                                 |                                                                                                                                           |                                                                                  |                                                                                                                                                                                       |                                            |                                                                                                 |
| 34.97' 34.97'                                                                                                                                                                                                                                                                                                                                                                                                                                                                                                                                                                                                                                                                                                                                                                                                                                                                                                                                                                                                                                                                                                                                                                                                                                                                                                                                                                                                                                                                                                                                                                                                                                                                                                                                                                                                                                                                                                                                                                                                                                                                                   | 34.97' 34.97                                                                                                                          | 34.97'                                                                                         | 34.97' 34.97'                                                                                                                                                                                                                                                                                                                                                                                                                                                                                                                                                                                                                                                                                                                                                                                                                                                                                                                                                                                                                                                                                                                                                                                                                                                                                                                                                                                                                                                                                                                                                                                                                                                                                                                                                                                                                                                                                                                                                                                                                                                                                                                 | 34.97' 34.97'                                                                        | 34.97' 3                                                                       | 34.97' 34.97'                                                                                                                | 34.97' 34.97'                                                                                                                                                                                                                                                                                                                                                                                                                                                                                                                                                                                                                                                                                                                                                                                                                                                                                                                                                                                                                                                                                                                                                                                                                                                                                                                                                                                                                                                                                                                                                                                                                                                                                                                                                                                                                                                                                                                                                                                                                                                                                                                                                                                                                                                                                                                                                                                                                                                                                                                                                                                                                                                                                                                                                                                                                                                                                                                                                                                                                                                                                  | 34.97' 34                                                                                                                                   | .97' 34.97'                                               | 34.97' 34.97'                                                                          | 34.97'                                                                                       | <u>34.97'</u><br>34.97'                                                         | 34.97'                                                                                                                                    | 34.97'<br>5/8" iron pin set (19<br>"KOSIE PS 5276'<br>0.14' north,<br>0.50' east | <u>34.97'</u><br>97)<br>"                                                                                                                                                             | 34.97'                                     | <u>34.97'</u><br>34<br>5/8" iron pin set (1997<br>"KOSIE PS 5276"<br>0.08' north,<br>0.61' east |
| Asigned by the second secon |                                                                                                                                       |                                                                                                |                                                                                                                                                                                                                                                                                                                                                                                                                                                                                                                                                                                                                                                                                                                                                                                                                                                                                                                                                                                                                                                                                                                                                                                                                                                                                                                                                                                                                                                                                                                                                                                                                                                                                                                                                                                                                                                                                                                                                                                                                                                                                                                               |                                                                                      |                                                                                |                                                                                                                              |                                                                                                                                                                                                                                                                                                                                                                                                                                                                                                                                                                                                                                                                                                                                                                                                                                                                                                                                                                                                                                                                                                                                                                                                                                                                                                                                                                                                                                                                                                                                                                                                                                                                                                                                                                                                                                                                                                                                                                                                                                                                                                                                                                                                                                                                                                                                                                                                                                                                                                                                                                                                                                                                                                                                                                                                                                                                                                                                                                                                                                                                                                |                                                                                                                                             |                                                           |                                                                                        |                                                                                              |                                                                                 |                                                                                                                                           | 34.97'                                                                           | 34.97' 34.97'                                                                                                                                                                         | 34.97'                                     | 34.97' 34                                                                                       |
| 34.97' 34.97'                                                                                                                                                                                                                                                                                                                                                                                                                                                                                                                                                                                                                                                                                                                                                                                                                                                                                                                                                                                                                                                                                                                                                                                                                                                                                                                                                                                                                                                                                                                                                                                                                                                                                                                                                                                                                                                                                                                                                                                                                                                                                   | 34.97' 34.9                                                                                                                           | . 34.97                                                                                        |                                                                                                                                                                                                                                                                                                                                                                                                                                                                                                                                                                                                                                                                                                                                                                                                                                                                                                                                                                                                                                                                                                                                                                                                                                                                                                                                                                                                                                                                                                                                                                                                                                                                                                                                                                                                                                                                                                                                                                                                                                                                                                                               |                                                                                      |                                                                                |                                                                                                                              |                                                                                                                                                                                                                                                                                                                                                                                                                                                                                                                                                                                                                                                                                                                                                                                                                                                                                                                                                                                                                                                                                                                                                                                                                                                                                                                                                                                                                                                                                                                                                                                                                                                                                                                                                                                                                                                                                                                                                                                                                                                                                                                                                                                                                                                                                                                                                                                                                                                                                                                                                                                                                                                                                                                                                                                                                                                                                                                                                                                                                                                                                                |                                                                                                                                             |                                                           | 39.97'                                                                                 | 176<br>                                                                                      |                                                                                 | <sup>1</sup> / <sub>4</sub> 179                                                                                                           | 180 🛱                                                                            | 181 នី 182                                                                                                                                                                            | 183 1                                      |                                                                                                 |
| 159 <sup>133</sup> 160                                                                                                                                                                                                                                                                                                                                                                                                                                                                                                                                                                                                                                                                                                                                                                                                                                                                                                                                                                                                                                                                                                                                                                                                                                                                                                                                                                                                                                                                                                                                                                                                                                                                                                                                                                                                                                                                                                                                                                                                                                                                          | <sup>134</sup> .86 161A 161                                                                                                           | B <sup>134.91</sup><br>162 <sup>133.14</sup>                                                   | 163 <sup>13</sup>                                                                                                                                                                                                                                                                                                                                                                                                                                                                                                                                                                                                                                                                                                                                                                                                                                                                                                                                                                                                                                                                                                                                                                                                                                                                                                                                                                                                                                                                                                                                                                                                                                                                                                                                                                                                                                                                                                                                                                                                                                                                                                             | 127 165 <sup>127</sup> 166                                                           | 124.31 <sup>1</sup>                                                            | 168 <sup>122</sup> 169 <sup>120.78</sup>                                                                                     | 170 <sup>119</sup> 0<br>171                                                                                                                                                                                                                                                                                                                                                                                                                                                                                                                                                                                                                                                                                                                                                                                                                                                                                                                                                                                                                                                                                                                                                                                                                                                                                                                                                                                                                                                                                                                                                                                                                                                                                                                                                                                                                                                                                                                                                                                                                                                                                                                                                                                                                                                                                                                                                                                                                                                                                                                                                                                                                                                                                                                                                                                                                                                                                                                                                                                                                                                                    | 115.48<br>172 8                                                                                                                             | 173 <sup>113</sup> 77 174 <sup>22</sup>                   | 175 <sup>35</sup><br>97<br>97                                                          | 177<br>                                                                                      | 35.97 JJ                                                                        | .81                                                                                                                                       |                                                                                  |                                                                                                                                                                                       | 6.37 <sup>1</sup>                          | 184 <u>8</u> 1                                                                                  |
|                                                                                                                                                                                                                                                                                                                                                                                                                                                                                                                                                                                                                                                                                                                                                                                                                                                                                                                                                                                                                                                                                                                                                                                                                                                                                                                                                                                                                                                                                                                                                                                                                                                                                                                                                                                                                                                                                                                                                                                                                                                                                                 |                                                                                                                                       |                                                                                                |                                                                                                                                                                                                                                                                                                                                                                                                                                                                                                                                                                                                                                                                                                                                                                                                                                                                                                                                                                                                                                                                                                                                                                                                                                                                                                                                                                                                                                                                                                                                                                                                                                                                                                                                                                                                                                                                                                                                                                                                                                                                                                                               |                                                                                      |                                                                                | 35.02' 35.02'                                                                                                                | 35.02' 35.02'                                                                                                                                                                                                                                                                                                                                                                                                                                                                                                                                                                                                                                                                                                                                                                                                                                                                                                                                                                                                                                                                                                                                                                                                                                                                                                                                                                                                                                                                                                                                                                                                                                                                                                                                                                                                                                                                                                                                                                                                                                                                                                                                                                                                                                                                                                                                                                                                                                                                                                                                                                                                                                                                                                                                                                                                                                                                                                                                                                                                                                                                                  | 35.02'                                                                                                                                      | 35.01' 35.01'                                             | 34.98'                                                                                 | <u>104.91'</u><br>114                                                                        | 35.97 V                                                                         | 35.09'                                                                                                                                    | 35.09'                                                                           | 35.09' 35.09'                                                                                                                                                                         | 35.09'                                     | 34.98'                                                                                          |
| 5/8" iron pin set (1997)8" iron p<br>"KOSIE PS 5276" "KOSIE<br>0.30' north, 0.28<br>35.02' 0.20 <b>96</b> st 35.01' 0.1                                                                                                                                                                                                                                                                                                                                                                                                                                                                                                                                                                                                                                                                                                                                                                                                                                                                                                                                                                                                                                                                                                                                                                                                                                                                                                                                                                                                                                                                                                                                                                                                                                                                                                                                                                                                                                                                                                                                                                         | pin set (1997\$)/8" iron pin set (1997<br>E PS 5276" "KOSIE PS 5276"<br>8' north, 0.27' north,<br>17' www.est 35.01' 0.14<br>9@est 35 | 8" iron pin set (1997)<br>"KOSIE PS 5276"<br>0.26' north,<br>.02' 0.11 west 35.02'             | 35.02' 35.02'                                                                                                                                                                                                                                                                                                                                                                                                                                                                                                                                                                                                                                                                                                                                                                                                                                                                                                                                                                                                                                                                                                                                                                                                                                                                                                                                                                                                                                                                                                                                                                                                                                                                                                                                                                                                                                                                                                                                                                                                                                                                                                                 | 35.02' 35.02'                                                                        | 35.02'                                                                         |                                                                                                                              |                                                                                                                                                                                                                                                                                                                                                                                                                                                                                                                                                                                                                                                                                                                                                                                                                                                                                                                                                                                                                                                                                                                                                                                                                                                                                                                                                                                                                                                                                                                                                                                                                                                                                                                                                                                                                                                                                                                                                                                                                                                                                                                                                                                                                                                                                                                                                                                                                                                                                                                                                                                                                                                                                                                                                                                                                                                                                                                                                                                                                                                                                                |                                                                                                                                             | 147 116 1                                                 | 115 <sup>35</sup><br>97                                                                | 104.91'<br>113                                                                               | 35.97 <sup>-</sup>                                                              | 11<br>1.20<br>111                                                                                                                         | 114.5. 110 18                                                                    |                                                                                                                                                                                       |                                            |                                                                                                 |
|                                                                                                                                                                                                                                                                                                                                                                                                                                                                                                                                                                                                                                                                                                                                                                                                                                                                                                                                                                                                                                                                                                                                                                                                                                                                                                                                                                                                                                                                                                                                                                                                                                                                                                                                                                                                                                                                                                                                                                                                                                                                                                 |                                                                                                                                       |                                                                                                | ಷ 127 <sup>ದ್ರ</sup> 126                                                                                                                                                                                                                                                                                                                                                                                                                                                                                                                                                                                                                                                                                                                                                                                                                                                                                                                                                                                                                                                                                                                                                                                                                                                                                                                                                                                                                                                                                                                                                                                                                                                                                                                                                                                                                                                                                                                                                                                                                                                                                                      | 125 <sup>127,84</sup><br>129,6                                                       | 124.30'<br>126.07'                                                             | 122 122 121 121 121                                                                                                          | 120 120 118.99<br>120 120 118.99                                                                                                                                                                                                                                                                                                                                                                                                                                                                                                                                                                                                                                                                                                                                                                                                                                                                                                                                                                                                                                                                                                                                                                                                                                                                                                                                                                                                                                                                                                                                                                                                                                                                                                                                                                                                                                                                                                                                                                                                                                                                                                                                                                                                                                                                                                                                                                                                                                                                                                                                                                                                                                                                                                                                                                                                                                                                                                                                                                                                                                                               |                                                                                                                                             |                                                           | 37.30'                                                                                 | 104.91'<br>112                                                                               | 38.99                                                                           | <u>.</u>                                                                                                                                  | 53 110 18                                                                        | 109 <sup>12</sup><br>59 108                                                                                                                                                           | 128.25 <u>107</u>                          | 106 <sup>129</sup>                                                                              |
| 131 <sup>144</sup> .88                                                                                                                                                                                                                                                                                                                                                                                                                                                                                                                                                                                                                                                                                                                                                                                                                                                                                                                                                                                                                                                                                                                                                                                                                                                                                                                                                                                                                                                                                                                                                                                                                                                                                                                                                                                                                                                                                                                                                                                                                                                                          | 141.30 <sup>13</sup> 129                                                                                                              | 8B <sup>13</sup><br>128A <sup>13</sup><br>128A <sup>13</sup>                                   |                                                                                                                                                                                                                                                                                                                                                                                                                                                                                                                                                                                                                                                                                                                                                                                                                                                                                                                                                                                                                                                                                                                                                                                                                                                                                                                                                                                                                                                                                                                                                                                                                                                                                                                                                                                                                                                                                                                                                                                                                                                                                                                               |                                                                                      |                                                                                | 35.15'                                                                                                                       | 35.15' 35.15                                                                                                                                                                                                                                                                                                                                                                                                                                                                                                                                                                                                                                                                                                                                                                                                                                                                                                                                                                                                                                                                                                                                                                                                                                                                                                                                                                                                                                                                                                                                                                                                                                                                                                                                                                                                                                                                                                                                                                                                                                                                                                                                                                                                                                                                                                                                                                                                                                                                                                                                                                                                                                                                                                                                                                                                                                                                                                                                                                                                                                                                                   | 35.15'                                                                                                                                      | 35.14' 35.14'                                             |                                                                                        |                                                                                              |                                                                                 |                                                                                                                                           |                                                                                  |                                                                                                                                                                                       |                                            | ©27                                                                                             |
| 5/8" iron pin set (1997)<br>"KOSIE ₽S 5276"<br>0.18' north,<br><del>0.25<b>⊄</b>yg</del> st                                                                                                                                                                                                                                                                                                                                                                                                                                                                                                                                                                                                                                                                                                                                                                                                                                                                                                                                                                                                                                                                                                                                                                                                                                                                                                                                                                                                                                                                                                                                                                                                                                                                                                                                                                                                                                                                                                                                                                                                     | 5/8" iron pin set (1997)<br>"KOSIE PS 5276"<br>0.16' north,<br>0.20 <b>€y</b> #st                                                     | 5/8" iron pin set (1997)<br>"KOSIE PS 5276"<br>0.15' north, <u>35.15'</u><br>35.15' 0.16€¥g€st | 35.15' 35.15'                                                                                                                                                                                                                                                                                                                                                                                                                                                                                                                                                                                                                                                                                                                                                                                                                                                                                                                                                                                                                                                                                                                                                                                                                                                                                                                                                                                                                                                                                                                                                                                                                                                                                                                                                                                                                                                                                                                                                                                                                                                                                                                 | 35.15' 35.1<br>DRED(<br>35.15' 35.'                                                  | <u>35.15'</u>                                                                  | RIVE 4                                                                                                                       | <b>40</b><br>35.15' 35.1                                                                                                                                                                                                                                                                                                                                                                                                                                                                                                                                                                                                                                                                                                                                                                                                                                                                                                                                                                                                                                                                                                                                                                                                                                                                                                                                                                                                                                                                                                                                                                                                                                                                                                                                                                                                                                                                                                                                                                                                                                                                                                                                                                                                                                                                                                                                                                                                                                                                                                                                                                                                                                                                                                                                                                                                                                                                                                                                                                                                                                                                       | 5' 35.15'                                                                                                                                   | 5/8" iron pin fd<br>10 0.53' s<br>0.69'd<br>35.14' 35.14' | d. BCO (2017)<br>south,<br>€001<br>3601<br>8601                                        | 50                                                                                           | یں<br>4<br>22<br>1" iron pin fd. (2017)<br>0.16' south,<br>0.039west            |                                                                                                                                           |                                                                                  |                                                                                                                                                                                       | 1" iron pi<br>0.29<br>0.3                  | pe fd. (1997)<br>9' north,<br>1' west                                                           |
| 0.25¶¥gst                                                                                                                                                                                                                                                                                                                                                                                                                                                                                                                                                                                                                                                                                                                                                                                                                                                                                                                                                                                                                                                                                                                                                                                                                                                                                                                                                                                                                                                                                                                                                                                                                                                                                                                                                                                                                                                                                                                                                                                                                                                                                       |                                                                                                                                       | 35.15' 35.15'                                                                                  | 35.15' 35.15'                                                                                                                                                                                                                                                                                                                                                                                                                                                                                                                                                                                                                                                                                                                                                                                                                                                                                                                                                                                                                                                                                                                                                                                                                                                                                                                                                                                                                                                                                                                                                                                                                                                                                                                                                                                                                                                                                                                                                                                                                                                                                                                 | 35.15' 35.                                                                           | 5' 35.15'                                                                      | 35.15' 35.13                                                                                                                 |                                                                                                                                                                                                                                                                                                                                                                                                                                                                                                                                                                                                                                                                                                                                                                                                                                                                                                                                                                                                                                                                                                                                                                                                                                                                                                                                                                                                                                                                                                                                                                                                                                                                                                                                                                                                                                                                                                                                                                                                                                                                                                                                                                                                                                                                                                                                                                                                                                                                                                                                                                                                                                                                                                                                                                                                                                                                                                                                                                                                                                                                                                |                                                                                                                                             | 0.17                                                      | 6 49<br>5 49<br>pin fd. (2017)<br>7' south,<br>5 € east 34.98'                         | 104.91'<br><b>51</b><br>104.91'                                                              | 0.03<br>ک<br>ن<br>ک<br>5/8" iron pin fd. (2017)<br>0.81' south,<br>0.40<br>98st |                                                                                                                                           |                                                                                  |                                                                                                                                                                                       |                                            |                                                                                                 |
|                                                                                                                                                                                                                                                                                                                                                                                                                                                                                                                                                                                                                                                                                                                                                                                                                                                                                                                                                                                                                                                                                                                                                                                                                                                                                                                                                                                                                                                                                                                                                                                                                                                                                                                                                                                                                                                                                                                                                                                                                                                                                                 |                                                                                                                                       |                                                                                                |                                                                                                                                                                                                                                                                                                                                                                                                                                                                                                                                                                                                                                                                                                                                                                                                                                                                                                                                                                                                                                                                                                                                                                                                                                                                                                                                                                                                                                                                                                                                                                                                                                                                                                                                                                                                                                                                                                                                                                                                                                                                                                                               |                                                                                      | o <sup>13</sup> 41 <sup>14</sup>                                               | 42 143                                                                                                                       | 151.57<br>148.12                                                                                                                                                                                                                                                                                                                                                                                                                                                                                                                                                                                                                                                                                                                                                                                                                                                                                                                                                                                                                                                                                                                                                                                                                                                                                                                                                                                                                                                                                                                                                                                                                                                                                                                                                                                                                                                                                                                                                                                                                                                                                                                                                                                                                                                                                                                                                                                                                                                                                                                                                                                                                                                                                                                                                                                                                                                                                                                                                                                                                                                                               | 158.48 <sup>'</sup>                                                                                                                         | 47 <sup>61</sup> .3                                       | 168.17<br>32.97                                                                        | 52<br>104.91'                                                                                | 32.97                                                                           |                                                                                                                                           | 156.04 <sup>-</sup> 148.29                                                       | 56 <u>ເສ</u> ີ 57                                                                                                                                                                     | , 133 <b>58</b>                            | 128.76 <sup>°</sup>                                                                             |
| 32 <sup>113</sup> 33                                                                                                                                                                                                                                                                                                                                                                                                                                                                                                                                                                                                                                                                                                                                                                                                                                                                                                                                                                                                                                                                                                                                                                                                                                                                                                                                                                                                                                                                                                                                                                                                                                                                                                                                                                                                                                                                                                                                                                                                                                                                            | 117.03 <sup>1</sup>                                                                                                                   | 35 <sup>120</sup> 36                                                                           | 123.94 <sup>1</sup> 37 .39                                                                                                                                                                                                                                                                                                                                                                                                                                                                                                                                                                                                                                                                                                                                                                                                                                                                                                                                                                                                                                                                                                                                                                                                                                                                                                                                                                                                                                                                                                                                                                                                                                                                                                                                                                                                                                                                                                                                                                                                                                                                                                    | 130.85 <sup>1</sup> 39 34.30 <sup>1</sup>                                            | 0 37. 41 121                                                                   | 01                                                                                                                           |                                                                                                                                                                                                                                                                                                                                                                                                                                                                                                                                                                                                                                                                                                                                                                                                                                                                                                                                                                                                                                                                                                                                                                                                                                                                                                                                                                                                                                                                                                                                                                                                                                                                                                                                                                                                                                                                                                                                                                                                                                                                                                                                                                                                                                                                                                                                                                                                                                                                                                                                                                                                                                                                                                                                                                                                                                                                                                                                                                                                                                                                                                |                                                                                                                                             |                                                           | 98.92'<br>98.92'                                                                       | <b>53</b><br>104.92'                                                                         | 32.97                                                                           |                                                                                                                                           |                                                                                  | 5/8" iron pin \$4                                                                                                                                                                     | t (2014)                                   |                                                                                                 |
| 34.97' 34.91                                                                                                                                                                                                                                                                                                                                                                                                                                                                                                                                                                                                                                                                                                                                                                                                                                                                                                                                                                                                                                                                                                                                                                                                                                                                                                                                                                                                                                                                                                                                                                                                                                                                                                                                                                                                                                                                                                                                                                                                                                                                                    | 17' <u>34.97'</u><br>10.08' 19.98' 19.98'                                                                                             | <u>34.97' 34.97'</u><br>19.98' 19.98' 19.98                                                    | <u>34 97' 34 9</u><br>3' 19.98' 19.98' 19.98                                                                                                                                                                                                                                                                                                                                                                                                                                                                                                                                                                                                                                                                                                                                                                                                                                                                                                                                                                                                                                                                                                                                                                                                                                                                                                                                                                                                                                                                                                                                                                                                                                                                                                                                                                                                                                                                                                                                                                                                                                                                                  | 97' <u>34.97'</u><br>3' 19.98' 19.98' 19.98'                                         | <u>4.97' 34.97'</u><br>19.98' 19.98' 19.98'                                    | <u>34.97' 34.97'</u><br>3' 19.98' 19.98' 19.98'                                                                              | <u>34.97' 34</u><br>19.98' 19.98' 19.98'                                                                                                                                                                                                                                                                                                                                                                                                                                                                                                                                                                                                                                                                                                                                                                                                                                                                                                                                                                                                                                                                                                                                                                                                                                                                                                                                                                                                                                                                                                                                                                                                                                                                                                                                                                                                                                                                                                                                                                                                                                                                                                                                                                                                                                                                                                                                                                                                                                                                                                                                                                                                                                                                                                                                                                                                                                                                                                                                                                                                                                                       | 1.97' <u>34.97'</u><br>19.98' 19.98' 19.9                                                                                                   | 0.2                                                       | n pin fd. (2017)<br>23' south,<br><del>566 past 34.97'</del><br>8' 62 19.98' 19.98' 1' | 54<br>104.86'<br>19.98' 19.98'<br>19.98'                                                     | 1/2" iron pipe fd. (2017)<br>0.79' south,<br>19.98' 19.9800959st                | 8" iron pin fd. (1997)<br>1.31' south,<br>4.13' we 265 19.98'<br>5/8" iron pin set (201-<br>"KOSIE PS 8167"<br>0.21' south,<br>0.27' east | 98' <u>34.97'</u><br>19.98' 19.98'<br>4)                                         | damaged cap fd. (2004) IE PS<br>0.37' north,<br>430997ast 4<br>19.98' 19.98' 63 19.98'<br>5/8" iron pin fd. (2014<br>0.62' south,<br>0.44' east                                       | th                                         | <u>34.97'</u><br>19.98' 19.98' 1                                                                |
| 19.98' 19.98' 19.98'                                                                                                                                                                                                                                                                                                                                                                                                                                                                                                                                                                                                                                                                                                                                                                                                                                                                                                                                                                                                                                                                                                                                                                                                                                                                                                                                                                                                                                                                                                                                                                                                                                                                                                                                                                                                                                                                                                                                                                                                                                                                            | 19.96                                                                                                                                 |                                                                                                |                                                                                                                                                                                                                                                                                                                                                                                                                                                                                                                                                                                                                                                                                                                                                                                                                                                                                                                                                                                                                                                                                                                                                                                                                                                                                                                                                                                                                                                                                                                                                                                                                                                                                                                                                                                                                                                                                                                                                                                                                                                                                                                               |                                                                                      |                                                                                |                                                                                                                              |                                                                                                                                                                                                                                                                                                                                                                                                                                                                                                                                                                                                                                                                                                                                                                                                                                                                                                                                                                                                                                                                                                                                                                                                                                                                                                                                                                                                                                                                                                                                                                                                                                                                                                                                                                                                                                                                                                                                                                                                                                                                                                                                                                                                                                                                                                                                                                                                                                                                                                                                                                                                                                                                                                                                                                                                                                                                                                                                                                                                                                                                                                |                                                                                                                                             |                                                           | 5 <u>91.27</u> 57 <u>95.52</u> 58 <u>106</u>                                           | 59 <sup>1</sup> / <sub>5</sub> 60 <sup>1</sup> / <sub>6</sub> 61 <sup>1</sup> / <sub>2</sub> | 11.5<br>12 63 .5                                                                | 111.62                                                                                                                                    | 121. 2 121.                                                                      | 4 121.8 6                                                                                                                                                                             | 121.99<br>121.94                           | 9 <sup>122.07</sup>                                                                             |
| 120.07 <sup>1</sup><br>27 19.98 <sup>1</sup>                                                                                                                                                                                                                                                                                                                                                                                                                                                                                                                                                                                                                                                                                                                                                                                                                                                                                                                                                                                                                                                                                                                                                                                                                                                                                                                                                                                                                                                                                                                                                                                                                                                                                                                                                                                                                                                                                                                                                                                                                                                    | 30 <sup>120</sup> 31 <sup>120</sup> 32                                                                                                | 33 <sup>120</sup> 34 <sup>120</sup> 35                                                         | 120.33 <sup>1</sup> 36 120.37 <sup>1</sup> 38                                                                                                                                                                                                                                                                                                                                                                                                                                                                                                                                                                                                                                                                                                                                                                                                                                                                                                                                                                                                                                                                                                                                                                                                                                                                                                                                                                                                                                                                                                                                                                                                                                                                                                                                                                                                                                                                                                                                                                                                                                                                                 | 120.40 120.55<br>120.56                                                              | 42 <sup>120</sup> 43 <sup>120</sup> 44                                         | 120.72 <sup>1</sup> 45 46 46 47                                                                                              | 120.85 <sup>1</sup> 48 120.90 <sup>1</sup>                                                                                                                                                                                                                                                                                                                                                                                                                                                                                                                                                                                                                                                                                                                                                                                                                                                                                                                                                                                                                                                                                                                                                                                                                                                                                                                                                                                                                                                                                                                                                                                                                                                                                                                                                                                                                                                                                                                                                                                                                                                                                                                                                                                                                                                                                                                                                                                                                                                                                                                                                                                                                                                                                                                                                                                                                                                                                                                                                                                                                                                     | 120.98 <sup>1121.03<sup>1</sup></sup>                                                                                                       | 3 114.90                                                  | Q                                                                                      | 59 15.15 60 119.80 61 121.46                                                                 | 02 <u>1.</u><br>50'                                                             |                                                                                                                                           | 77'<br>72'<br>68'                                                                |                                                                                                                                                                                       |                                            |                                                                                                 |
|                                                                                                                                                                                                                                                                                                                                                                                                                                                                                                                                                                                                                                                                                                                                                                                                                                                                                                                                                                                                                                                                                                                                                                                                                                                                                                                                                                                                                                                                                                                                                                                                                                                                                                                                                                                                                                                                                                                                                                                                                                                                                                 | 19 98' 19 98' 19 98                                                                                                                   | 19.98' 19.98' 19.5                                                                             | 98' 19.98' 19.98' 19.5                                                                                                                                                                                                                                                                                                                                                                                                                                                                                                                                                                                                                                                                                                                                                                                                                                                                                                                                                                                                                                                                                                                                                                                                                                                                                                                                                                                                                                                                                                                                                                                                                                                                                                                                                                                                                                                                                                                                                                                                                                                                                                        | 98' 19.98' 19.98' 19.98'<br>1/2" iron                                                | 25 19 98' 19 98' 19 98' 19 98' 19 98'                                          | 98' 19.98' 19.98' 19.98                                                                                                      | y 19.98' 19.98' 19.9                                                                                                                                                                                                                                                                                                                                                                                                                                                                                                                                                                                                                                                                                                                                                                                                                                                                                                                                                                                                                                                                                                                                                                                                                                                                                                                                                                                                                                                                                                                                                                                                                                                                                                                                                                                                                                                                                                                                                                                                                                                                                                                                                                                                                                                                                                                                                                                                                                                                                                                                                                                                                                                                                                                                                                                                                                                                                                                                                                                                                                                                           | 8' 19.98' 31<br>3/4" iron pipe fd. (1997)<br>0.07' south,<br>0.16' east                                                                     |                                                           |                                                                                        |                                                                                              | 19.98' 10.01'                                                                   |                                                                                                                                           | 97 19.98' 19.98'                                                                 | 19.98' 19.98' 66<br>5/8" iron pin set (20<br>"KOSIE PS 8167<br>0.34' south,<br>0.30' east                                                                                             | 98' 19.98' 19.98'<br>14)<br>"              | 19.98' 19.98'                                                                                   |
| 19.98 19.98 19.96                                                                                                                                                                                                                                                                                                                                                                                                                                                                                                                                                                                                                                                                                                                                                                                                                                                                                                                                                                                                                                                                                                                                                                                                                                                                                                                                                                                                                                                                                                                                                                                                                                                                                                                                                                                                                                                                                                                                                                                                                                                                               |                                                                                                                                       | 6                                                                                              | <b>BBE</b>                                                                                                                                                                                                                                                                                                                                                                                                                                                                                                                                                                                                                                                                                                                                                                                                                                                                                                                                                                                                                                                                                                                                                                                                                                                                                                                                                                                                                                                                                                                                                                                                                                                                                                                                                                                                                                                                                                                                                                                                                                                                                                                    | 1/2" iron<br>2.9<br>0.8<br><b>ERKS</b><br>98' 19.98' 19.98' 19.98'                   | <sup>2'</sup> north,<br><sup>3'</sup> east<br><b>HIRE</b><br>19.98' 19.98' 19. | .98' 19.98' 19.98' 19.98                                                                                                     | <b>/E 40</b><br><sup>8'</sup> 19.98' 19.98' 19.5                                                                                                                                                                                                                                                                                                                                                                                                                                                                                                                                                                                                                                                                                                                                                                                                                                                                                                                                                                                                                                                                                                                                                                                                                                                                                                                                                                                                                                                                                                                                                                                                                                                                                                                                                                                                                                                                                                                                                                                                                                                                                                                                                                                                                                                                                                                                                                                                                                                                                                                                                                                                                                                                                                                                                                                                                                                                                                                                                                                                                                               | 0.16' east                                                                                                                                  | SF                                                        | DRIN<br>1 1/2" iron pipe fd. (1997)<br>13.34' north,<br>2.18©yest                      | G                                                                                            | 19.98' 9.97' 5                                                                  | <b>T</b><br>4                                                                                                                             | 0.01' 19.98' 19.98'                                                              | 19.98' 19.98' 19.                                                                                                                                                                     | 98' 19.98' 19.98'                          | 19.98' 19.98'                                                                                   |
| 19.98' 19.98' 19.98'                                                                                                                                                                                                                                                                                                                                                                                                                                                                                                                                                                                                                                                                                                                                                                                                                                                                                                                                                                                                                                                                                                                                                                                                                                                                                                                                                                                                                                                                                                                                                                                                                                                                                                                                                                                                                                                                                                                                                                                                                                                                            | 19.98' 19.98' 19.98                                                                                                                   | y 19.98' 19.98' 19.                                                                            | 19.98' 19.98' 19.96 <sup>19.</sup>                                                                                                                                                                                                                                                                                                                                                                                                                                                                                                                                                                                                                                                                                                                                                                                                                                                                                                                                                                                                                                                                                                                                                                                                                                                                                                                                                                                                                                                                                                                                                                                                                                                                                                                                                                                                                                                                                                                                                                                                                                                                                            |                                                                                      |                                                                                |                                                                                                                              |                                                                                                                                                                                                                                                                                                                                                                                                                                                                                                                                                                                                                                                                                                                                                                                                                                                                                                                                                                                                                                                                                                                                                                                                                                                                                                                                                                                                                                                                                                                                                                                                                                                                                                                                                                                                                                                                                                                                                                                                                                                                                                                                                                                                                                                                                                                                                                                                                                                                                                                                                                                                                                                                                                                                                                                                                                                                                                                                                                                                                                                                                                |                                                                                                                                             |                                                           |                                                                                        |                                                                                              |                                                                                 |                                                                                                                                           |                                                                                  |                                                                                                                                                                                       | 2 <sup>12</sup> .9 91 <sup>.21</sup> .9 90 | 122.<br>121<br>80                                                                               |
| 119.98 <sup>120.02</sup>                                                                                                                                                                                                                                                                                                                                                                                                                                                                                                                                                                                                                                                                                                                                                                                                                                                                                                                                                                                                                                                                                                                                                                                                                                                                                                                                                                                                                                                                                                                                                                                                                                                                                                                                                                                                                                                                                                                                                                                                                                                                        | 120.06 <sup>1</sup> 120.15 <sup>1</sup> 34                                                                                            | 120.28 <sup>1</sup>                                                                            | 37 120 38 120 39 120 4<br>120.37 <sup>-</sup> 39 4                                                                                                                                                                                                                                                                                                                                                                                                                                                                                                                                                                                                                                                                                                                                                                                                                                                                                                                                                                                                                                                                                                                                                                                                                                                                                                                                                                                                                                                                                                                                                                                                                                                                                                                                                                                                                                                                                                                                                                                                                                                                            | 10 120.41 120.50 42 120.54 43                                                        | 120.67 <sup>1</sup>                                                            | 46 120 47 120 48 120 49<br>120 72'                                                                                           | 9 <sup>120</sup> 50 <sup>120</sup> 51 <sup>120</sup> 52                                                                                                                                                                                                                                                                                                                                                                                                                                                                                                                                                                                                                                                                                                                                                                                                                                                                                                                                                                                                                                                                                                                                                                                                                                                                                                                                                                                                                                                                                                                                                                                                                                                                                                                                                                                                                                                                                                                                                                                                                                                                                                                                                                                                                                                                                                                                                                                                                                                                                                                                                                                                                                                                                                                                                                                                                                                                                                                                                                                                                                        | 2 53 121 54 119 5<br>120.98                                                                                                                 | 55 11 56 106.71 57 57 54 5                                | 60 <sup>106.86</sup><br>91.26 <sup>95.49</sup>                                         | 61 <sup>115.15</sup> 62 <sup>119.89</sup> 63                                                 |                                                                                 |                                                                                                                                           | 7 <sup>21.67</sup> 96 <sup>21.72</sup> 95                                        |                                                                                                                                                                                       |                                            |                                                                                                 |
|                                                                                                                                                                                                                                                                                                                                                                                                                                                                                                                                                                                                                                                                                                                                                                                                                                                                                                                                                                                                                                                                                                                                                                                                                                                                                                                                                                                                                                                                                                                                                                                                                                                                                                                                                                                                                                                                                                                                                                                                                                                                                                 |                                                                                                                                       |                                                                                                |                                                                                                                                                                                                                                                                                                                                                                                                                                                                                                                                                                                                                                                                                                                                                                                                                                                                                                                                                                                                                                                                                                                                                                                                                                                                                                                                                                                                                                                                                                                                                                                                                                                                                                                                                                                                                                                                                                                                                                                                                                                                                                                               | 19.98' 19.98' 19.98' 19.9                                                            | 8' 19.98' 19.98' 1                                                             | 5/8" iron pin sel<br>'KOSIE PS 5276" (1<br>approximate corner<br>No location pre sub-s<br>or GPS<br>19.98' 19.98' 19.98' 19. | 1994)<br><sup>-</sup> area<br>survev                                                                                                                                                                                                                                                                                                                                                                                                                                                                                                                                                                                                                                                                                                                                                                                                                                                                                                                                                                                                                                                                                                                                                                                                                                                                                                                                                                                                                                                                                                                                                                                                                                                                                                                                                                                                                                                                                                                                                                                                                                                                                                                                                                                                                                                                                                                                                                                                                                                                                                                                                                                                                                                                                                                                                                                                                                                                                                                                                                                                                                                           | 5/8" iron pin set<br>"KOSIE PS 5276" (1994)<br>approximate corner area<br>No location pte sub-survey<br>9.98' 19.98 <sup>r GPS</sup> 19.98' | 19.98' 19.98' 19.98'                                      | 19.98' 19.98' 19.98'                                                                   | 19.98' 19.98' 19.9                                                                           | 19.98' 19.98'                                                                   | U <sup>1</sup>                                                                                                                            | 9.98' 19.98' 19.98'                                                              | 19.98' 19.98' 1                                                                                                                                                                       | 9.98' 19.98' 19.9                          | 8' 19.98' 19.98'                                                                                |
| 8' 19.98' 19.98' 19.9                                                                                                                                                                                                                                                                                                                                                                                                                                                                                                                                                                                                                                                                                                                                                                                                                                                                                                                                                                                                                                                                                                                                                                                                                                                                                                                                                                                                                                                                                                                                                                                                                                                                                                                                                                                                                                                                                                                                                                                                                                                                           | 98' 19.98' 19.98' 19.                                                                                                                 | 98' 19.98' 19.98' 1                                                                            |                                                                                                                                                                                                                                                                                                                                                                                                                                                                                                                                                                                                                                                                                                                                                                                                                                                                                                                                                                                                                                                                                                                                                                                                                                                                                                                                                                                                                                                                                                                                                                                                                                                                                                                                                                                                                                                                                                                                                                                                                                                                                                                               |                                                                                      |                                                                                |                                                                                                                              |                                                                                                                                                                                                                                                                                                                                                                                                                                                                                                                                                                                                                                                                                                                                                                                                                                                                                                                                                                                                                                                                                                                                                                                                                                                                                                                                                                                                                                                                                                                                                                                                                                                                                                                                                                                                                                                                                                                                                                                                                                                                                                                                                                                                                                                                                                                                                                                                                                                                                                                                                                                                                                                                                                                                                                                                                                                                                                                                                                                                                                                                                                |                                                                                                                                             |                                                           |                                                                                        |                                                                                              |                                                                                 |                                                                                                                                           |                                                                                  |                                                                                                                                                                                       |                                            |                                                                                                 |
| $3 \frac{11}{19} \frac{102}{19} \frac{11}{100} \frac{100}{100}$                                                                                                                                                                                                                                                                                                                                                                                                                                                                                                                                                                                                                                                                                                                                                                                                                                                                                                                                                                                                                                                                                                                                                                                                                                                                                                                                                                                                                                                                                                                                                                                                                                                                                                                                                                                                                                                                                                                                                                                                                                 | 0 .00 <sup>120.15</sup>                                                                                                               | 7 96 120.28 <sup>1</sup>                                                                       | 94 120.37 <sup>1</sup><br>120.37 <sup>1</sup>                                                                                                                                                                                                                                                                                                                                                                                                                                                                                                                                                                                                                                                                                                                                                                                                                                                                                                                                                                                                                                                                                                                                                                                                                                                                                                                                                                                                                                                                                                                                                                                                                                                                                                                                                                                                                                                                                                                                                                                                                                                                                 | 91 120.50 <sup>1</sup> 89 120.54 <sup>1</sup>                                        | 120.67 <sup>1</sup><br>120.63 <sup>1</sup>                                     | 85 120.72 <sup>120.80</sup>                                                                                                  | 32 120 81 120 80 12 7                                                                                                                                                                                                                                                                                                                                                                                                                                                                                                                                                                                                                                                                                                                                                                                                                                                                                                                                                                                                                                                                                                                                                                                                                                                                                                                                                                                                                                                                                                                                                                                                                                                                                                                                                                                                                                                                                                                                                                                                                                                                                                                                                                                                                                                                                                                                                                                                                                                                                                                                                                                                                                                                                                                                                                                                                                                                                                                                                                                                                                                                          | <b>79</b> 120.98 <sup>1</sup> 77 121.06 <sup>1</sup>                                                                                        | 76 121.10 <sup>121.20</sup>                               | 73 <sup>121</sup> 72 <sup>121</sup> 71 <sup>121</sup> 33                               | 70 121.37<br>121.37                                                                          | 11.34 <sup>11.34</sup><br>121.50                                                |                                                                                                                                           | 1 <u>121.72</u><br><u>121.68</u>                                                 | 121.85'<br>121.81'<br>121.76'                                                                                                                                                         | ю 21.90 <sup>-1</sup>                      | 122.07<br>122.03                                                                                |
|                                                                                                                                                                                                                                                                                                                                                                                                                                                                                                                                                                                                                                                                                                                                                                                                                                                                                                                                                                                                                                                                                                                                                                                                                                                                                                                                                                                                                                                                                                                                                                                                                                                                                                                                                                                                                                                                                                                                                                                                                                                                                                 |                                                                                                                                       |                                                                                                | 10.021 - 10.021 - 10.021                                                                                                                                                                                                                                                                                                                                                                                                                                                                                                                                                                                                                                                                                                                                                                                                                                                                                                                                                                                                                                                                                                                                                                                                                                                                                                                                                                                                                                                                                                                                                                                                                                                                                                                                                                                                                                                                                                                                                                                                                                                                                                      | 19.98' 19.98' 19.98' 19                                                              | .98' 19.98' 19.98'                                                             | 5/8" iron pin<br>"KOSIE PS 5276<br>approximate corr<br>No location pre su<br>19.98' 19.98' 19.980                            | 6" (1994)<br>ner area                                                                                                                                                                                                                                                                                                                                                                                                                                                                                                                                                                                                                                                                                                                                                                                                                                                                                                                                                                                                                                                                                                                                                                                                                                                                                                                                                                                                                                                                                                                                                                                                                                                                                                                                                                                                                                                                                                                                                                                                                                                                                                                                                                                                                                                                                                                                                                                                                                                                                                                                                                                                                                                                                                                                                                                                                                                                                                                                                                                                                                                                          | 5/8" iron pin set<br>"KOSIE PS 5276" (1994)<br>approximate corner area<br>No location pre sub-survey<br>19.98' 19.9 <b>8</b> ' GPS 19.98'   | 19.98' 19.98' 19.98'                                      | 19.98' 19.98' 19.98'                                                                   | 19.98' 19.98' 19                                                                             | 19.98' 9.97;                                                                    |                                                                                                                                           | .10.01' 19.98' 19.9                                                              | 98' <u>19.98' 19.98'</u>                                                                                                                                                              | <u>19.98' 19.98' 19</u>                    | 198' <u>1998'</u> 1998'                                                                         |
| 98' 19.98' 19.98' 19                                                                                                                                                                                                                                                                                                                                                                                                                                                                                                                                                                                                                                                                                                                                                                                                                                                                                                                                                                                                                                                                                                                                                                                                                                                                                                                                                                                                                                                                                                                                                                                                                                                                                                                                                                                                                                                                                                                                                                                                                                                                            | <u>) 98' ↓ 19.98' ↓ 19.98' ↓ 1</u>                                                                                                    | <u>9.98' 19.98' 19.98'</u><br>1                                                                | 19.98 10.00 19.90 10.00 10.00 10.00 10.00 10.00 10.00 10.00 10.00 10.00 10.00 10.00 10.00 10.00 10.00 10.00 10.00 10.00 10.00 10.00 10.00 10.00 10.00 10.00 10.00 10.00 10.00 10.00 10.00 10.00 10.00 10.00 10.00 10.00 10.00 10.00 10.00 10.00 10.00 10.00 10.00 10.00 10.00 10.00 10.00 10.00 10.00 10.00 10.00 10.00 10.00 10.00 10.00 10.00 10.00 10.00 10.00 10.00 10.00 10.00 10.00 10.00 10.00 10.00 10.00 10.00 10.00 10.00 10.00 10.00 10.00 10.00 10.00 10.00 10.00 10.00 10.00 10.00 10.00 10.00 10.00 10.00 10.00 10.00 10.00 10.00 10.00 10.00 10.00 10.00 10.00 10.00 10.00 10.00 10.00 10.00 10.00 10.00 10.00 10.00 10.00 10.00 10.00 10.00 10.00 10.00 10.00 10.00 10.00 10.00 10.00 10.00 10.00 10.00 10.00 10.00 10.00 10.00 10.00 10.00 10.00 10.00 10.00 10.00 10.00 10.00 10.00 10.00 10.00 10.00 10.00 10.00 10.00 10.00 10.00 10.00 10.00 10.00 10.00 10.00 10.00 10.00 10.00 10.00 10.00 10.00 10.00 10.00 10.00 10.00 10.00 10.00 10.00 10.00 10.00 10.00 10.00 10.00 10.00 10.00 10.00 10.00 10.00 10.00 10.00 10.00 10.00 10.00 10.00 10.00 10.00 10.00 10.00 10.00 10.00 10.00 10.00 10.00 10.00 10.00 10.00 10.00 10.00 10.00 10.00 10.00 10.00 10.00 10.00 10.00 10.00 10.00 10.00 10.00 10.00 10.00 10.00 10.00 10.00 10.00 10.00 10.00 10.00 10.00 10.00 10.00 10.00 10.00 10.00 10.00 10.00 10.00 10.00 10.00 10.00 10.00 10.00 10.00 10.00 10.00 10.00 10.00 10.00 10.00 10.00 10.00 10.00 10.00 10.00 10.00 10.00 10.00 10.00 10.00 10.00 10.00 10.00 10.00 10.00 10.00 10.00 10.00 10.00 10.00 10.00 10.00 10.00 10.00 10.00 10.00 10.00 10.00 10.00 10.00 10.00 10.00 10.00 10.00 10.00 10.00 10.00 10.00 10.00 10.00 10.00 10.00 10.00 10.00 10.00 10.00 10.00 10.00 10.00 10.00 10.00 10.00 10.00 10.00 10.00 10.00 10.00 10.00 10.00 10.00 10.00 10.00 10.00 10.00 10.00 10.00 10.00 10.00 10.00 10.00 10.00 10.00 10.00 10.00 10.00 10.00 10.00 10.00 10.00 10.00 10.00 10.00 10.00 10.00 10.00 10.00 10.00 10.00 10.00 10.00 10.00 10.00 10.00 10.00 10.00 10.00 10.00 10.00 10.00 10.00 10.00 10.00 10.00 10.00 10.00 10.00 10.00 10.00 10.00 10.00 10.00 10.00 10.00 10.00 10.00 |                                                                                      |                                                                                |                                                                                                                              |                                                                                                                                                                                                                                                                                                                                                                                                                                                                                                                                                                                                                                                                                                                                                                                                                                                                                                                                                                                                                                                                                                                                                                                                                                                                                                                                                                                                                                                                                                                                                                                                                                                                                                                                                                                                                                                                                                                                                                                                                                                                                                                                                                                                                                                                                                                                                                                                                                                                                                                                                                                                                                                                                                                                                                                                                                                                                                                                                                                                                                                                                                |                                                                                                                                             |                                                           |                                                                                        |                                                                                              |                                                                                 |                                                                                                                                           |                                                                                  |                                                                                                                                                                                       |                                            |                                                                                                 |