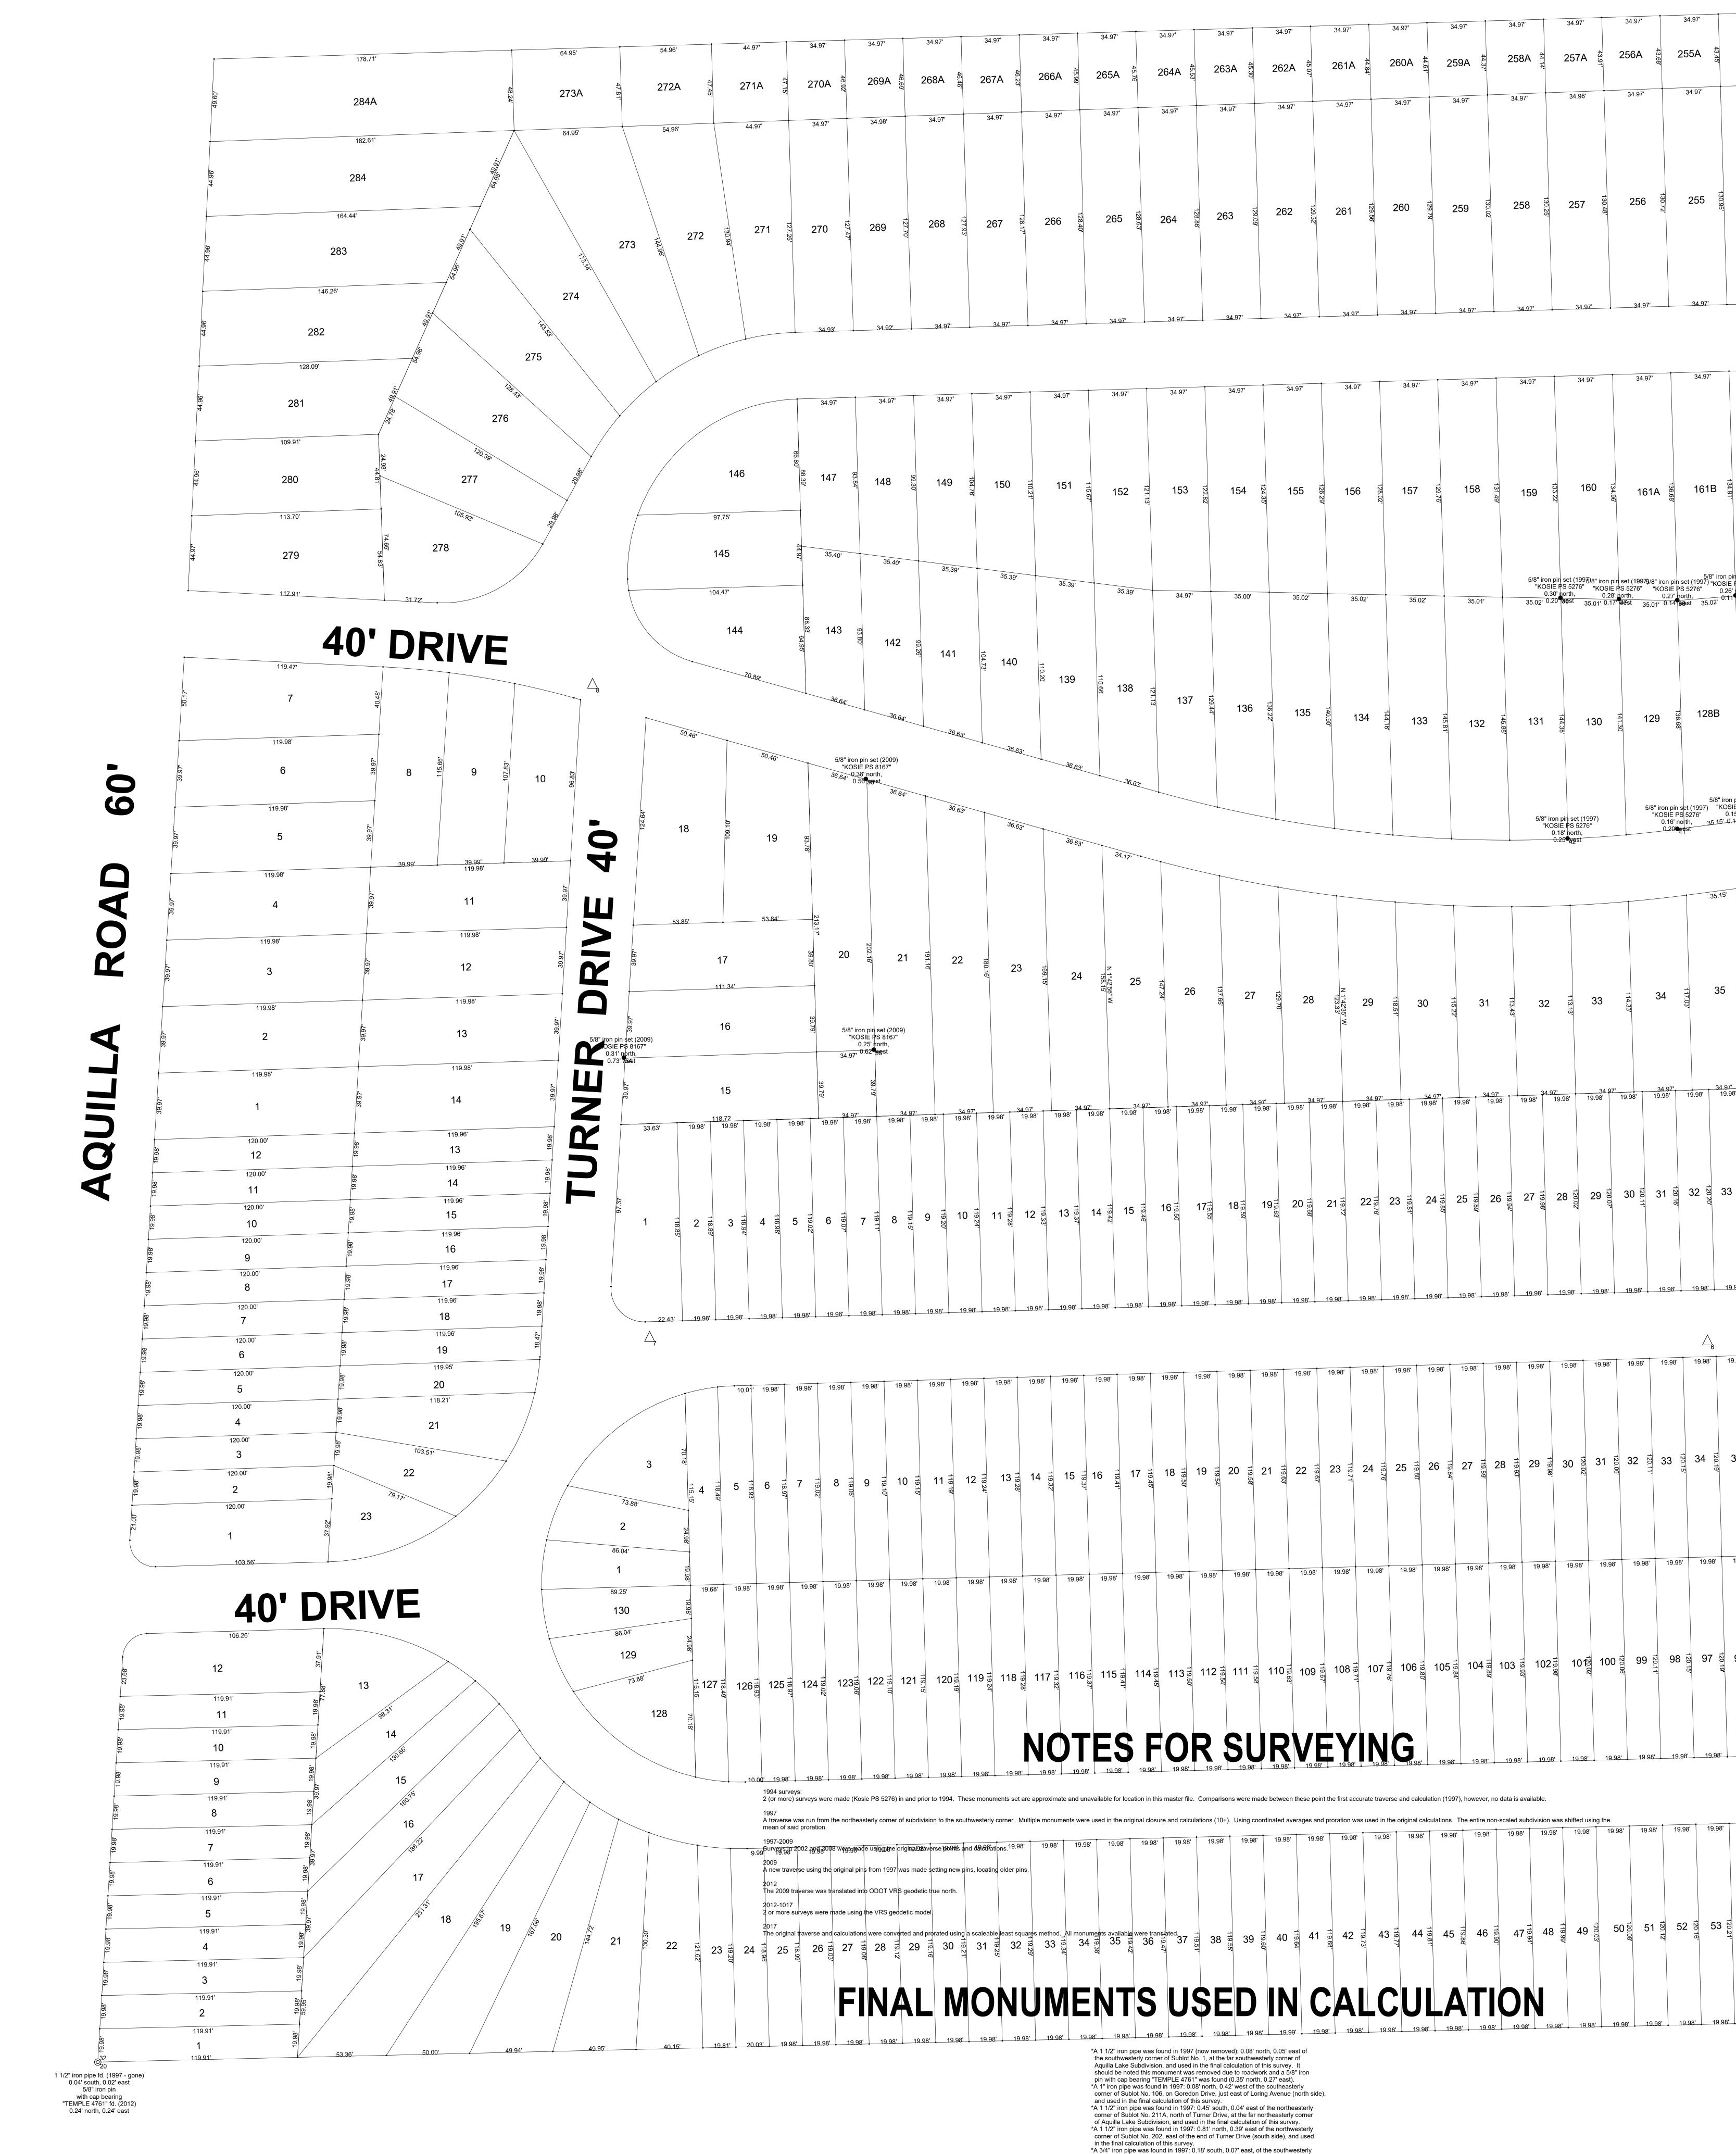

|                                                                                                                                                                                                                                                                                                                                                                                                                                                                                                                                                                                                                                                                                                                                                                                                                                                                                                                                                                                                                                                                                                                                                                                                                                                                                                                                                                                                                                                                                                                                                                                                                                                                                                                                                                                                                                                                                                                                                                                                                                                                                                 |                                                                                                                                       |                                                                                                |                                                                                                                                                                                                                                                                                                                                                                                                                                                                                                                                                                                                                                                                                                                                                                                                                                                                                                                                                                                                                                                                                                                                                                                                                                                                                                                                                                                                                                                                                                                                                                                                                                                                                                                                                                                                                                                                                                                                                                                                                                                                                                                               |                                                                                      |                                                                                |                                                                                                                              |                                                                                                                                                                                                                                                                                                                                                                                                                                                                                                                                                                                                                                                                                                                                                                                                                                                                                                                                                                                                                                                                                                                                                                                                                                                                                                                                                                                                                                                                                                                                                                                                                                                                                                                                                                                                                                                                                                                                                                                                                                                                                                                                                                                                                                                                                                                                                                                                                                                                                                                                                                                                                                                                                                                                                                                                                                                                                                                                                                                                                                                                                                |                                                                                                                                             |                                                           |                                                                                        |                                                                                              |                                                                                 | 34.97'                                                                                                                                    | 34.97' 34.                                                                       | 97' 34.97'                                                                                                                                                                            | 34.97'                                     | 5/8" iron pin set (1997)<br>"KOSIE PS 5276"<br>0.22' north,<br>34.97' 0.67 <b>43</b> st 34.97   |
|-------------------------------------------------------------------------------------------------------------------------------------------------------------------------------------------------------------------------------------------------------------------------------------------------------------------------------------------------------------------------------------------------------------------------------------------------------------------------------------------------------------------------------------------------------------------------------------------------------------------------------------------------------------------------------------------------------------------------------------------------------------------------------------------------------------------------------------------------------------------------------------------------------------------------------------------------------------------------------------------------------------------------------------------------------------------------------------------------------------------------------------------------------------------------------------------------------------------------------------------------------------------------------------------------------------------------------------------------------------------------------------------------------------------------------------------------------------------------------------------------------------------------------------------------------------------------------------------------------------------------------------------------------------------------------------------------------------------------------------------------------------------------------------------------------------------------------------------------------------------------------------------------------------------------------------------------------------------------------------------------------------------------------------------------------------------------------------------------|---------------------------------------------------------------------------------------------------------------------------------------|------------------------------------------------------------------------------------------------|-------------------------------------------------------------------------------------------------------------------------------------------------------------------------------------------------------------------------------------------------------------------------------------------------------------------------------------------------------------------------------------------------------------------------------------------------------------------------------------------------------------------------------------------------------------------------------------------------------------------------------------------------------------------------------------------------------------------------------------------------------------------------------------------------------------------------------------------------------------------------------------------------------------------------------------------------------------------------------------------------------------------------------------------------------------------------------------------------------------------------------------------------------------------------------------------------------------------------------------------------------------------------------------------------------------------------------------------------------------------------------------------------------------------------------------------------------------------------------------------------------------------------------------------------------------------------------------------------------------------------------------------------------------------------------------------------------------------------------------------------------------------------------------------------------------------------------------------------------------------------------------------------------------------------------------------------------------------------------------------------------------------------------------------------------------------------------------------------------------------------------|--------------------------------------------------------------------------------------|--------------------------------------------------------------------------------|------------------------------------------------------------------------------------------------------------------------------|------------------------------------------------------------------------------------------------------------------------------------------------------------------------------------------------------------------------------------------------------------------------------------------------------------------------------------------------------------------------------------------------------------------------------------------------------------------------------------------------------------------------------------------------------------------------------------------------------------------------------------------------------------------------------------------------------------------------------------------------------------------------------------------------------------------------------------------------------------------------------------------------------------------------------------------------------------------------------------------------------------------------------------------------------------------------------------------------------------------------------------------------------------------------------------------------------------------------------------------------------------------------------------------------------------------------------------------------------------------------------------------------------------------------------------------------------------------------------------------------------------------------------------------------------------------------------------------------------------------------------------------------------------------------------------------------------------------------------------------------------------------------------------------------------------------------------------------------------------------------------------------------------------------------------------------------------------------------------------------------------------------------------------------------------------------------------------------------------------------------------------------------------------------------------------------------------------------------------------------------------------------------------------------------------------------------------------------------------------------------------------------------------------------------------------------------------------------------------------------------------------------------------------------------------------------------------------------------------------------------------------------------------------------------------------------------------------------------------------------------------------------------------------------------------------------------------------------------------------------------------------------------------------------------------------------------------------------------------------------------------------------------------------------------------------------------------------------------|---------------------------------------------------------------------------------------------------------------------------------------------|-----------------------------------------------------------|----------------------------------------------------------------------------------------|----------------------------------------------------------------------------------------------|---------------------------------------------------------------------------------|-------------------------------------------------------------------------------------------------------------------------------------------|----------------------------------------------------------------------------------|---------------------------------------------------------------------------------------------------------------------------------------------------------------------------------------|--------------------------------------------|-------------------------------------------------------------------------------------------------|
| 4.97' 34.97'                                                                                                                                                                                                                                                                                                                                                                                                                                                                                                                                                                                                                                                                                                                                                                                                                                                                                                                                                                                                                                                                                                                                                                                                                                                                                                                                                                                                                                                                                                                                                                                                                                                                                                                                                                                                                                                                                                                                                                                                                                                                                    | 34.97' 34.97'                                                                                                                         |                                                                                                | 34.97' 34.97'<br>253A to 252A                                                                                                                                                                                                                                                                                                                                                                                                                                                                                                                                                                                                                                                                                                                                                                                                                                                                                                                                                                                                                                                                                                                                                                                                                                                                                                                                                                                                                                                                                                                                                                                                                                                                                                                                                                                                                                                                                                                                                                                                                                                                                                 | 34.97' 34.97'<br>251A <sup>1</sup> / <sub>55</sub> 250A <sup>1</sup> / <sub>55</sub> | 34.97' 34.9<br>249A <sup>1</sup> 2<br>80 248                                   | s,                                                                                                                           | $\begin{array}{c} 34.97' \\ 246A \\ \frac{4}{30} \\ \frac{4}{30} \\ \frac{4}{30} \\ 245A \\ \frac{4}{30} \\ 4$ | 34.97' 34.97<br>244A to 243A                                                                                                                |                                                           | 34.97' 34.97'<br>241A <sup>40</sup> 240A                                               | 8.8 239A 30 2                                                                                | 4.97' 34.97'<br>238A نقر 237A نقر 237A                                          | 236A .18                                                                                                                                  | 235A 8 23                                                                        | 34A <sup>4</sup> 0<br><u>84</u> 233A <sup>4</sup><br><u>6</u><br><u>8</u><br><u>8</u><br><u>8</u><br><u>8</u><br><u>8</u><br><u>8</u><br><u>8</u><br><u>8</u><br><u>8</u><br><u>8</u> | 232A <sup>41</sup> .55<br>234.97'          | 231A <sup>4</sup> / <sub>88</sub> 230/<br>34.97' 34.97                                          |
| 257A <sup>4</sup><br><u>14</u> 257A <sup>4</sup><br><u>19</u><br><u>19</u><br><u>19</u><br><u>19</u><br><u>19</u><br><u>19</u><br><u>19</u><br><u>19</u>                                                                                                                                                                                                                                                                                                                                                                                                                                                                                                                                                                                                                                                                                                                                                                                                                                                                                                                                                                                                                                                                                                                                                                                                                                                                                                                                                                                                                                                                                                                                                                                                                                                                                                                                                                                                                                                                                                                                        | 256A 255A                                                                                                                             | <u>2</u> N                                                                                     | 253A 8 252A 8 34.97'                                                                                                                                                                                                                                                                                                                                                                                                                                                                                                                                                                                                                                                                                                                                                                                                                                                                                                                                                                                                                                                                                                                                                                                                                                                                                                                                                                                                                                                                                                                                                                                                                                                                                                                                                                                                                                                                                                                                                                                                                                                                                                          | 34.97' 34.97'                                                                        | 34.97' 34.                                                                     | .97' 34.97'                                                                                                                  | 34.98' 34.97'                                                                                                                                                                                                                                                                                                                                                                                                                                                                                                                                                                                                                                                                                                                                                                                                                                                                                                                                                                                                                                                                                                                                                                                                                                                                                                                                                                                                                                                                                                                                                                                                                                                                                                                                                                                                                                                                                                                                                                                                                                                                                                                                                                                                                                                                                                                                                                                                                                                                                                                                                                                                                                                                                                                                                                                                                                                                                                                                                                                                                                                                                  | 34.97' 34.97                                                                                                                                | 7' 34.97'                                                 | 34.97' 34.97'                                                                          | 34.97'                                                                                       | 34.97' 34.97'                                                                   | 34.97'                                                                                                                                    | 34.97' 34                                                                        | .90                                                                                                                                                                                   |                                            |                                                                                                 |
|                                                                                                                                                                                                                                                                                                                                                                                                                                                                                                                                                                                                                                                                                                                                                                                                                                                                                                                                                                                                                                                                                                                                                                                                                                                                                                                                                                                                                                                                                                                                                                                                                                                                                                                                                                                                                                                                                                                                                                                                                                                                                                 |                                                                                                                                       |                                                                                                |                                                                                                                                                                                                                                                                                                                                                                                                                                                                                                                                                                                                                                                                                                                                                                                                                                                                                                                                                                                                                                                                                                                                                                                                                                                                                                                                                                                                                                                                                                                                                                                                                                                                                                                                                                                                                                                                                                                                                                                                                                                                                                                               |                                                                                      |                                                                                |                                                                                                                              | 0.4.C <sup>10</sup> 0.4.5 <sup>2</sup>                                                                                                                                                                                                                                                                                                                                                                                                                                                                                                                                                                                                                                                                                                                                                                                                                                                                                                                                                                                                                                                                                                                                                                                                                                                                                                                                                                                                                                                                                                                                                                                                                                                                                                                                                                                                                                                                                                                                                                                                                                                                                                                                                                                                                                                                                                                                                                                                                                                                                                                                                                                                                                                                                                                                                                                                                                                                                                                                                                                                                                                         | 3 244 <sup>33</sup> 244                                                                                                                     | 3 <sup>3</sup> 242 <sup>3</sup>                           | 241 <del>2</del> 240                                                                   | 134.43                                                                                       | 238 <sup>134.89</sup> 237 <sup>134.55</sup>                                     | 236 <sup>134</sup> .22                                                                                                                    | 235 <sub>33</sub> 2                                                              | 234 <sup>1</sup> 33 233                                                                                                                                                               |                                            | 231 🔅 23                                                                                        |
| 258 <sup>130.25</sup> 257 <sup>130.48</sup>                                                                                                                                                                                                                                                                                                                                                                                                                                                                                                                                                                                                                                                                                                                                                                                                                                                                                                                                                                                                                                                                                                                                                                                                                                                                                                                                                                                                                                                                                                                                                                                                                                                                                                                                                                                                                                                                                                                                                                                                                                                     | 256 <sup>138</sup> 255                                                                                                                | 131.18 <sup>1</sup>                                                                            | 253 <sup>131.64</sup>                                                                                                                                                                                                                                                                                                                                                                                                                                                                                                                                                                                                                                                                                                                                                                                                                                                                                                                                                                                                                                                                                                                                                                                                                                                                                                                                                                                                                                                                                                                                                                                                                                                                                                                                                                                                                                                                                                                                                                                                                                                                                                         | 251 <sup>33</sup> 250                                                                |                                                                                | 8 <sup>32</sup> 247 <sup>32</sup> 8                                                                                          | 246 <sup>33</sup> 245 <sup>34</sup>                                                                                                                                                                                                                                                                                                                                                                                                                                                                                                                                                                                                                                                                                                                                                                                                                                                                                                                                                                                                                                                                                                                                                                                                                                                                                                                                                                                                                                                                                                                                                                                                                                                                                                                                                                                                                                                                                                                                                                                                                                                                                                                                                                                                                                                                                                                                                                                                                                                                                                                                                                                                                                                                                                                                                                                                                                                                                                                                                                                                                                                            |                                                                                                                                             | - <u>3</u> 0                                              | 9                                                                                      |                                                                                              |                                                                                 |                                                                                                                                           |                                                                                  |                                                                                                                                                                                       |                                            |                                                                                                 |
| 34.97' 34.97'                                                                                                                                                                                                                                                                                                                                                                                                                                                                                                                                                                                                                                                                                                                                                                                                                                                                                                                                                                                                                                                                                                                                                                                                                                                                                                                                                                                                                                                                                                                                                                                                                                                                                                                                                                                                                                                                                                                                                                                                                                                                                   | 34.97' 34.97                                                                                                                          | 34.97'                                                                                         | 34.97' 34.97'                                                                                                                                                                                                                                                                                                                                                                                                                                                                                                                                                                                                                                                                                                                                                                                                                                                                                                                                                                                                                                                                                                                                                                                                                                                                                                                                                                                                                                                                                                                                                                                                                                                                                                                                                                                                                                                                                                                                                                                                                                                                                                                 | 34.97' 34.97'                                                                        | 34.97' 3                                                                       | 34.97' 34.97'                                                                                                                | 34.97' 34.97'                                                                                                                                                                                                                                                                                                                                                                                                                                                                                                                                                                                                                                                                                                                                                                                                                                                                                                                                                                                                                                                                                                                                                                                                                                                                                                                                                                                                                                                                                                                                                                                                                                                                                                                                                                                                                                                                                                                                                                                                                                                                                                                                                                                                                                                                                                                                                                                                                                                                                                                                                                                                                                                                                                                                                                                                                                                                                                                                                                                                                                                                                  | 34.97' 34                                                                                                                                   | .97' 34.97'                                               | 34.97' 34.97'                                                                          | 34.97'                                                                                       | <u>34.97'</u><br>34.97'                                                         | 34.97'                                                                                                                                    | 34.97'<br>5/8" iron pin set (19<br>"KOSIE PS 5276'<br>0.14' north,<br>0.50' east | <u>34.97'</u><br>97)<br>"                                                                                                                                                             | 34.97'                                     | <u>34.97'</u><br>34<br>5/8" iron pin set (1997<br>"KOSIE PS 5276"<br>0.08' north,<br>0.61' east |
| Asigned by the second secon |                                                                                                                                       |                                                                                                |                                                                                                                                                                                                                                                                                                                                                                                                                                                                                                                                                                                                                                                                                                                                                                                                                                                                                                                                                                                                                                                                                                                                                                                                                                                                                                                                                                                                                                                                                                                                                                                                                                                                                                                                                                                                                                                                                                                                                                                                                                                                                                                               |                                                                                      |                                                                                |                                                                                                                              |                                                                                                                                                                                                                                                                                                                                                                                                                                                                                                                                                                                                                                                                                                                                                                                                                                                                                                                                                                                                                                                                                                                                                                                                                                                                                                                                                                                                                                                                                                                                                                                                                                                                                                                                                                                                                                                                                                                                                                                                                                                                                                                                                                                                                                                                                                                                                                                                                                                                                                                                                                                                                                                                                                                                                                                                                                                                                                                                                                                                                                                                                                |                                                                                                                                             |                                                           |                                                                                        |                                                                                              |                                                                                 |                                                                                                                                           | 34.97'                                                                           | 34.97' 34.97'                                                                                                                                                                         | 34.97'                                     | 34.97' 34                                                                                       |
| 34.97' 34.97'                                                                                                                                                                                                                                                                                                                                                                                                                                                                                                                                                                                                                                                                                                                                                                                                                                                                                                                                                                                                                                                                                                                                                                                                                                                                                                                                                                                                                                                                                                                                                                                                                                                                                                                                                                                                                                                                                                                                                                                                                                                                                   | 34.97' 34.9                                                                                                                           | . 34.97                                                                                        |                                                                                                                                                                                                                                                                                                                                                                                                                                                                                                                                                                                                                                                                                                                                                                                                                                                                                                                                                                                                                                                                                                                                                                                                                                                                                                                                                                                                                                                                                                                                                                                                                                                                                                                                                                                                                                                                                                                                                                                                                                                                                                                               |                                                                                      |                                                                                |                                                                                                                              |                                                                                                                                                                                                                                                                                                                                                                                                                                                                                                                                                                                                                                                                                                                                                                                                                                                                                                                                                                                                                                                                                                                                                                                                                                                                                                                                                                                                                                                                                                                                                                                                                                                                                                                                                                                                                                                                                                                                                                                                                                                                                                                                                                                                                                                                                                                                                                                                                                                                                                                                                                                                                                                                                                                                                                                                                                                                                                                                                                                                                                                                                                |                                                                                                                                             |                                                           | 39.97'                                                                                 | 176<br>                                                                                      |                                                                                 | <sup>1</sup> / <sub>4</sub> 179                                                                                                           | 180 🛱                                                                            | 181 នី 182                                                                                                                                                                            | 183 1                                      |                                                                                                 |
| 159 <sup>133</sup> 160                                                                                                                                                                                                                                                                                                                                                                                                                                                                                                                                                                                                                                                                                                                                                                                                                                                                                                                                                                                                                                                                                                                                                                                                                                                                                                                                                                                                                                                                                                                                                                                                                                                                                                                                                                                                                                                                                                                                                                                                                                                                          | <sup>134</sup> .86 161A 161                                                                                                           | B <sup>134.91</sup><br>162 <sup>133.14</sup>                                                   | 163 <sup>13</sup>                                                                                                                                                                                                                                                                                                                                                                                                                                                                                                                                                                                                                                                                                                                                                                                                                                                                                                                                                                                                                                                                                                                                                                                                                                                                                                                                                                                                                                                                                                                                                                                                                                                                                                                                                                                                                                                                                                                                                                                                                                                                                                             | 127 165 <sup>127</sup> 166                                                           | 124.31 <sup>1</sup>                                                            | 168 <sup>122</sup> 169 <sup>120.78</sup>                                                                                     | 170 <sup>119</sup> 0<br>171                                                                                                                                                                                                                                                                                                                                                                                                                                                                                                                                                                                                                                                                                                                                                                                                                                                                                                                                                                                                                                                                                                                                                                                                                                                                                                                                                                                                                                                                                                                                                                                                                                                                                                                                                                                                                                                                                                                                                                                                                                                                                                                                                                                                                                                                                                                                                                                                                                                                                                                                                                                                                                                                                                                                                                                                                                                                                                                                                                                                                                                                    | 115.48<br>172 8                                                                                                                             | 173 <sup>113</sup> 77 174 <sup>22</sup>                   | 175 <sup>35</sup><br>97<br>97                                                          | 177<br>                                                                                      | 35.97 JJ                                                                        | .81                                                                                                                                       |                                                                                  |                                                                                                                                                                                       | 6.37 <sup>1</sup>                          | 184 <u>8</u> 1                                                                                  |
|                                                                                                                                                                                                                                                                                                                                                                                                                                                                                                                                                                                                                                                                                                                                                                                                                                                                                                                                                                                                                                                                                                                                                                                                                                                                                                                                                                                                                                                                                                                                                                                                                                                                                                                                                                                                                                                                                                                                                                                                                                                                                                 |                                                                                                                                       |                                                                                                |                                                                                                                                                                                                                                                                                                                                                                                                                                                                                                                                                                                                                                                                                                                                                                                                                                                                                                                                                                                                                                                                                                                                                                                                                                                                                                                                                                                                                                                                                                                                                                                                                                                                                                                                                                                                                                                                                                                                                                                                                                                                                                                               |                                                                                      |                                                                                | 35.02' 35.02'                                                                                                                | 35.02' 35.02'                                                                                                                                                                                                                                                                                                                                                                                                                                                                                                                                                                                                                                                                                                                                                                                                                                                                                                                                                                                                                                                                                                                                                                                                                                                                                                                                                                                                                                                                                                                                                                                                                                                                                                                                                                                                                                                                                                                                                                                                                                                                                                                                                                                                                                                                                                                                                                                                                                                                                                                                                                                                                                                                                                                                                                                                                                                                                                                                                                                                                                                                                  | 35.02'                                                                                                                                      | 35.01' 35.01'                                             | 34.98'                                                                                 | <u>104.91'</u><br>114                                                                        | 35.97 V                                                                         | 35.09'                                                                                                                                    | 35.09'                                                                           | 35.09' 35.09'                                                                                                                                                                         | 35.09'                                     | 34.98'                                                                                          |
| 5/8" iron pin set (1997)8" iron p<br>"KOSIE PS 5276" "KOSIE<br>0.30' north, 0.28<br>35.02' 0.20 <b>96</b> st 35.01' 0.1                                                                                                                                                                                                                                                                                                                                                                                                                                                                                                                                                                                                                                                                                                                                                                                                                                                                                                                                                                                                                                                                                                                                                                                                                                                                                                                                                                                                                                                                                                                                                                                                                                                                                                                                                                                                                                                                                                                                                                         | pin set (1997\$)/8" iron pin set (1997<br>E PS 5276" "KOSIE PS 5276"<br>8' north, 0.27' north,<br>17' www.est 35.01' 0.14<br>9@est 35 | 8" iron pin set (1997)<br>"KOSIE PS 5276"<br>0.26' north,<br>.02' 0.11 west 35.02'             | 35.02' 35.02'                                                                                                                                                                                                                                                                                                                                                                                                                                                                                                                                                                                                                                                                                                                                                                                                                                                                                                                                                                                                                                                                                                                                                                                                                                                                                                                                                                                                                                                                                                                                                                                                                                                                                                                                                                                                                                                                                                                                                                                                                                                                                                                 | 35.02' 35.02'                                                                        | 35.02'                                                                         |                                                                                                                              |                                                                                                                                                                                                                                                                                                                                                                                                                                                                                                                                                                                                                                                                                                                                                                                                                                                                                                                                                                                                                                                                                                                                                                                                                                                                                                                                                                                                                                                                                                                                                                                                                                                                                                                                                                                                                                                                                                                                                                                                                                                                                                                                                                                                                                                                                                                                                                                                                                                                                                                                                                                                                                                                                                                                                                                                                                                                                                                                                                                                                                                                                                |                                                                                                                                             | 147 116 1                                                 | 115 <sup>35</sup><br>97                                                                | 104.91'<br>113                                                                               | 35.97 <sup>-</sup>                                                              | 11<br>1.20<br>111                                                                                                                         | 114.5. 110 18                                                                    |                                                                                                                                                                                       |                                            |                                                                                                 |
|                                                                                                                                                                                                                                                                                                                                                                                                                                                                                                                                                                                                                                                                                                                                                                                                                                                                                                                                                                                                                                                                                                                                                                                                                                                                                                                                                                                                                                                                                                                                                                                                                                                                                                                                                                                                                                                                                                                                                                                                                                                                                                 |                                                                                                                                       |                                                                                                | ಷ 127 <sup>ದ್ರ</sup> 126                                                                                                                                                                                                                                                                                                                                                                                                                                                                                                                                                                                                                                                                                                                                                                                                                                                                                                                                                                                                                                                                                                                                                                                                                                                                                                                                                                                                                                                                                                                                                                                                                                                                                                                                                                                                                                                                                                                                                                                                                                                                                                      | 125 <sup>127,84</sup><br>129,6                                                       | 124.30'<br>126.07'                                                             | 122 122 121 121 121                                                                                                          | 120 120 118.99<br>120 120 118.99                                                                                                                                                                                                                                                                                                                                                                                                                                                                                                                                                                                                                                                                                                                                                                                                                                                                                                                                                                                                                                                                                                                                                                                                                                                                                                                                                                                                                                                                                                                                                                                                                                                                                                                                                                                                                                                                                                                                                                                                                                                                                                                                                                                                                                                                                                                                                                                                                                                                                                                                                                                                                                                                                                                                                                                                                                                                                                                                                                                                                                                               |                                                                                                                                             |                                                           | 37.30'                                                                                 | 104.91'<br>112                                                                               | 38.99                                                                           | <u>.</u>                                                                                                                                  | 53 110 18                                                                        | 109 <sup>12</sup><br>59 108                                                                                                                                                           | 128.25 <u>107</u>                          | 106 <sup>129</sup>                                                                              |
| 131 <sup>144</sup> .88                                                                                                                                                                                                                                                                                                                                                                                                                                                                                                                                                                                                                                                                                                                                                                                                                                                                                                                                                                                                                                                                                                                                                                                                                                                                                                                                                                                                                                                                                                                                                                                                                                                                                                                                                                                                                                                                                                                                                                                                                                                                          | 141.30 <sup>13</sup> 129                                                                                                              | 8B <sup>13</sup><br>128A <sup>13</sup><br>128A <sup>13</sup>                                   |                                                                                                                                                                                                                                                                                                                                                                                                                                                                                                                                                                                                                                                                                                                                                                                                                                                                                                                                                                                                                                                                                                                                                                                                                                                                                                                                                                                                                                                                                                                                                                                                                                                                                                                                                                                                                                                                                                                                                                                                                                                                                                                               |                                                                                      |                                                                                | 35.15'                                                                                                                       | 35.15' 35.15                                                                                                                                                                                                                                                                                                                                                                                                                                                                                                                                                                                                                                                                                                                                                                                                                                                                                                                                                                                                                                                                                                                                                                                                                                                                                                                                                                                                                                                                                                                                                                                                                                                                                                                                                                                                                                                                                                                                                                                                                                                                                                                                                                                                                                                                                                                                                                                                                                                                                                                                                                                                                                                                                                                                                                                                                                                                                                                                                                                                                                                                                   | 35.15'                                                                                                                                      | 35.14' 35.14'                                             |                                                                                        |                                                                                              |                                                                                 |                                                                                                                                           |                                                                                  |                                                                                                                                                                                       |                                            | ©27                                                                                             |
| 5/8" iron pin set (1997)<br>"KOSIE ₽S 5276"<br>0.18' north,<br><del>0.25<b>⊄</b>yg</del> st                                                                                                                                                                                                                                                                                                                                                                                                                                                                                                                                                                                                                                                                                                                                                                                                                                                                                                                                                                                                                                                                                                                                                                                                                                                                                                                                                                                                                                                                                                                                                                                                                                                                                                                                                                                                                                                                                                                                                                                                     | 5/8" iron pin set (1997)<br>"KOSIE PS 5276"<br>0.16' north,<br>0.20 <b>€y</b> #st                                                     | 5/8" iron pin set (1997)<br>"KOSIE PS 5276"<br>0.15' north, <u>35.15'</u><br>35.15' 0.16€¥g€st | 35.15' 35.15'                                                                                                                                                                                                                                                                                                                                                                                                                                                                                                                                                                                                                                                                                                                                                                                                                                                                                                                                                                                                                                                                                                                                                                                                                                                                                                                                                                                                                                                                                                                                                                                                                                                                                                                                                                                                                                                                                                                                                                                                                                                                                                                 | 35.15' 35.1<br>DRED(<br>35.15' 35.'                                                  | <u>35.15'</u>                                                                  | RIVE 4                                                                                                                       | <b>40</b><br>35.15' 35.1                                                                                                                                                                                                                                                                                                                                                                                                                                                                                                                                                                                                                                                                                                                                                                                                                                                                                                                                                                                                                                                                                                                                                                                                                                                                                                                                                                                                                                                                                                                                                                                                                                                                                                                                                                                                                                                                                                                                                                                                                                                                                                                                                                                                                                                                                                                                                                                                                                                                                                                                                                                                                                                                                                                                                                                                                                                                                                                                                                                                                                                                       | 5' 35.15'                                                                                                                                   | 5/8" iron pin fd<br>10 0.53' s<br>0.69'd<br>35.14' 35.14' | d. BCO (2017)<br>south,<br>€001<br>3601<br>8601                                        | 50                                                                                           | یں<br>4<br>22<br>1" iron pin fd. (2017)<br>0.16' south,<br>0.039west            |                                                                                                                                           |                                                                                  |                                                                                                                                                                                       | 1" iron pi<br>0.29<br>0.3                  | pe fd. (1997)<br>9' north,<br>1' west                                                           |
| 0.25¶¥gst                                                                                                                                                                                                                                                                                                                                                                                                                                                                                                                                                                                                                                                                                                                                                                                                                                                                                                                                                                                                                                                                                                                                                                                                                                                                                                                                                                                                                                                                                                                                                                                                                                                                                                                                                                                                                                                                                                                                                                                                                                                                                       |                                                                                                                                       | 35.15' 35.15'                                                                                  | 35.15' 35.15'                                                                                                                                                                                                                                                                                                                                                                                                                                                                                                                                                                                                                                                                                                                                                                                                                                                                                                                                                                                                                                                                                                                                                                                                                                                                                                                                                                                                                                                                                                                                                                                                                                                                                                                                                                                                                                                                                                                                                                                                                                                                                                                 | 35.15' 35.                                                                           | 5' 35.15'                                                                      | 35.15' 35.13                                                                                                                 |                                                                                                                                                                                                                                                                                                                                                                                                                                                                                                                                                                                                                                                                                                                                                                                                                                                                                                                                                                                                                                                                                                                                                                                                                                                                                                                                                                                                                                                                                                                                                                                                                                                                                                                                                                                                                                                                                                                                                                                                                                                                                                                                                                                                                                                                                                                                                                                                                                                                                                                                                                                                                                                                                                                                                                                                                                                                                                                                                                                                                                                                                                |                                                                                                                                             | 0.17                                                      | 6 49<br>5 49<br>pin fd. (2017)<br>7' south,<br>5 € east 34.98'                         | 104.91'<br><b>51</b><br>104.91'                                                              | 0.03<br>ک<br>ن<br>ک<br>5/8" iron pin fd. (2017)<br>0.81' south,<br>0.40<br>98st |                                                                                                                                           |                                                                                  |                                                                                                                                                                                       |                                            |                                                                                                 |
|                                                                                                                                                                                                                                                                                                                                                                                                                                                                                                                                                                                                                                                                                                                                                                                                                                                                                                                                                                                                                                                                                                                                                                                                                                                                                                                                                                                                                                                                                                                                                                                                                                                                                                                                                                                                                                                                                                                                                                                                                                                                                                 |                                                                                                                                       |                                                                                                |                                                                                                                                                                                                                                                                                                                                                                                                                                                                                                                                                                                                                                                                                                                                                                                                                                                                                                                                                                                                                                                                                                                                                                                                                                                                                                                                                                                                                                                                                                                                                                                                                                                                                                                                                                                                                                                                                                                                                                                                                                                                                                                               |                                                                                      | o <sup>13</sup> 41 <sup>14</sup>                                               | 42 143                                                                                                                       | 151.57<br>148.12                                                                                                                                                                                                                                                                                                                                                                                                                                                                                                                                                                                                                                                                                                                                                                                                                                                                                                                                                                                                                                                                                                                                                                                                                                                                                                                                                                                                                                                                                                                                                                                                                                                                                                                                                                                                                                                                                                                                                                                                                                                                                                                                                                                                                                                                                                                                                                                                                                                                                                                                                                                                                                                                                                                                                                                                                                                                                                                                                                                                                                                                               | 158.48 <sup>'</sup>                                                                                                                         | 47 <sup>61</sup> .3                                       | 168.17<br>32.97                                                                        | 52<br>104.91'                                                                                | 32.97                                                                           |                                                                                                                                           | 156.04 <sup>-</sup> 148.29                                                       | 56 <u>ເສ</u> ີ 57                                                                                                                                                                     | , 133 <b>58</b>                            | 128.76 <sup>°</sup>                                                                             |
| 32 <sup>113</sup> 33                                                                                                                                                                                                                                                                                                                                                                                                                                                                                                                                                                                                                                                                                                                                                                                                                                                                                                                                                                                                                                                                                                                                                                                                                                                                                                                                                                                                                                                                                                                                                                                                                                                                                                                                                                                                                                                                                                                                                                                                                                                                            | 117.03 <sup>1</sup>                                                                                                                   | 35 <sup>120</sup> 36                                                                           | 123.94 <sup>1</sup> 37 .39                                                                                                                                                                                                                                                                                                                                                                                                                                                                                                                                                                                                                                                                                                                                                                                                                                                                                                                                                                                                                                                                                                                                                                                                                                                                                                                                                                                                                                                                                                                                                                                                                                                                                                                                                                                                                                                                                                                                                                                                                                                                                                    | 130.85 <sup>1</sup> 39 34.30 <sup>1</sup>                                            | 0 37. 41 121                                                                   | 01                                                                                                                           |                                                                                                                                                                                                                                                                                                                                                                                                                                                                                                                                                                                                                                                                                                                                                                                                                                                                                                                                                                                                                                                                                                                                                                                                                                                                                                                                                                                                                                                                                                                                                                                                                                                                                                                                                                                                                                                                                                                                                                                                                                                                                                                                                                                                                                                                                                                                                                                                                                                                                                                                                                                                                                                                                                                                                                                                                                                                                                                                                                                                                                                                                                |                                                                                                                                             |                                                           | 98.92'<br>98.92'                                                                       | <b>53</b><br>104.92'                                                                         | 32.97                                                                           |                                                                                                                                           |                                                                                  | 5/8" iron pin \$4                                                                                                                                                                     | t (2014)                                   |                                                                                                 |
| 34.97' 34.91                                                                                                                                                                                                                                                                                                                                                                                                                                                                                                                                                                                                                                                                                                                                                                                                                                                                                                                                                                                                                                                                                                                                                                                                                                                                                                                                                                                                                                                                                                                                                                                                                                                                                                                                                                                                                                                                                                                                                                                                                                                                                    | 17' <u>34.97'</u><br>10.08' 19.98' 19.98'                                                                                             | <u>34.97' 34.97'</u><br>19.98' 19.98' 19.98                                                    | <u>34 97' 34 9</u><br>3' 19.98' 19.98' 19.98                                                                                                                                                                                                                                                                                                                                                                                                                                                                                                                                                                                                                                                                                                                                                                                                                                                                                                                                                                                                                                                                                                                                                                                                                                                                                                                                                                                                                                                                                                                                                                                                                                                                                                                                                                                                                                                                                                                                                                                                                                                                                  | 97' <u>34.97'</u><br>3' 19.98' 19.98' 19.98'                                         | <u>4.97' 34.97'</u><br>19.98' 19.98' 19.98'                                    | <u>34.97' 34.97'</u><br>3' 19.98' 19.98' 19.98'                                                                              | <u>34.97' 34</u><br>19.98' 19.98' 19.98'                                                                                                                                                                                                                                                                                                                                                                                                                                                                                                                                                                                                                                                                                                                                                                                                                                                                                                                                                                                                                                                                                                                                                                                                                                                                                                                                                                                                                                                                                                                                                                                                                                                                                                                                                                                                                                                                                                                                                                                                                                                                                                                                                                                                                                                                                                                                                                                                                                                                                                                                                                                                                                                                                                                                                                                                                                                                                                                                                                                                                                                       | 1.97' <u>34.97'</u><br>19.98' 19.98' 19.9                                                                                                   | 0.2                                                       | n pin fd. (2017)<br>23' south,<br><del>566 past 34.97'</del><br>8' 62 19.98' 19.98' 1' | 54<br>104.86'<br>19.98' 19.98'<br>19.98'                                                     | 1/2" iron pipe fd. (2017)<br>0.79' south,<br>19.98' 19.9800959st                | 8" iron pin fd. (1997)<br>1.31' south,<br>4.13' we 265 19.98'<br>5/8" iron pin set (201-<br>"KOSIE PS 8167"<br>0.21' south,<br>0.27' east | 98' <u>34.97'</u><br>19.98' 19.98'<br>4)                                         | damaged cap fd. (2004) IE PS<br>0.37' north,<br>430997ast 4<br>19.98' 19.98' 63 19.98'<br>5/8" iron pin fd. (2014<br>0.62' south,<br>0.44' east                                       | th                                         | <u>34.97'</u><br>19.98' 19.98' 1                                                                |
| 19.98' 19.98' 19.98'                                                                                                                                                                                                                                                                                                                                                                                                                                                                                                                                                                                                                                                                                                                                                                                                                                                                                                                                                                                                                                                                                                                                                                                                                                                                                                                                                                                                                                                                                                                                                                                                                                                                                                                                                                                                                                                                                                                                                                                                                                                                            | 19.96                                                                                                                                 |                                                                                                |                                                                                                                                                                                                                                                                                                                                                                                                                                                                                                                                                                                                                                                                                                                                                                                                                                                                                                                                                                                                                                                                                                                                                                                                                                                                                                                                                                                                                                                                                                                                                                                                                                                                                                                                                                                                                                                                                                                                                                                                                                                                                                                               |                                                                                      |                                                                                |                                                                                                                              |                                                                                                                                                                                                                                                                                                                                                                                                                                                                                                                                                                                                                                                                                                                                                                                                                                                                                                                                                                                                                                                                                                                                                                                                                                                                                                                                                                                                                                                                                                                                                                                                                                                                                                                                                                                                                                                                                                                                                                                                                                                                                                                                                                                                                                                                                                                                                                                                                                                                                                                                                                                                                                                                                                                                                                                                                                                                                                                                                                                                                                                                                                |                                                                                                                                             |                                                           | 5 <u>91.27</u> 57 <u>95.52</u> 58 <u>106</u>                                           | 59 <sup>1</sup> / <sub>5</sub> 60 <sup>1</sup> / <sub>6</sub> 61 <sup>1</sup> / <sub>2</sub> | 11.5<br>12 63 .5                                                                | 111.62                                                                                                                                    | 121. 2 121.                                                                      | 4 121.8 6                                                                                                                                                                             | 121.99<br>121.94                           | 9 <sup>122.07</sup>                                                                             |
| 120.07 <sup>1</sup><br>27 19.98 <sup>1</sup>                                                                                                                                                                                                                                                                                                                                                                                                                                                                                                                                                                                                                                                                                                                                                                                                                                                                                                                                                                                                                                                                                                                                                                                                                                                                                                                                                                                                                                                                                                                                                                                                                                                                                                                                                                                                                                                                                                                                                                                                                                                    | 30 <sup>120</sup> 31 <sup>120</sup> 32                                                                                                | 33 <sup>120</sup> 34 <sup>120</sup> 35                                                         | 120.33 <sup>1</sup> 36 120.37 <sup>1</sup> 38                                                                                                                                                                                                                                                                                                                                                                                                                                                                                                                                                                                                                                                                                                                                                                                                                                                                                                                                                                                                                                                                                                                                                                                                                                                                                                                                                                                                                                                                                                                                                                                                                                                                                                                                                                                                                                                                                                                                                                                                                                                                                 | 120.40 120.55<br>120.56                                                              | 42 <sup>120</sup> 43 <sup>120</sup> 44                                         | 120.72 <sup>1</sup> 45 46 46 47                                                                                              | 120.85 <sup>1</sup> 48 120.90 <sup>1</sup>                                                                                                                                                                                                                                                                                                                                                                                                                                                                                                                                                                                                                                                                                                                                                                                                                                                                                                                                                                                                                                                                                                                                                                                                                                                                                                                                                                                                                                                                                                                                                                                                                                                                                                                                                                                                                                                                                                                                                                                                                                                                                                                                                                                                                                                                                                                                                                                                                                                                                                                                                                                                                                                                                                                                                                                                                                                                                                                                                                                                                                                     | 120.98 <sup>1121.03<sup>1</sup></sup>                                                                                                       | 3 114.90                                                  | Q                                                                                      | 59 15.15 60 119.80 61 121.46                                                                 | 02 <u>1.</u><br>50'                                                             |                                                                                                                                           | 77'<br>72'<br>68'                                                                |                                                                                                                                                                                       |                                            |                                                                                                 |
|                                                                                                                                                                                                                                                                                                                                                                                                                                                                                                                                                                                                                                                                                                                                                                                                                                                                                                                                                                                                                                                                                                                                                                                                                                                                                                                                                                                                                                                                                                                                                                                                                                                                                                                                                                                                                                                                                                                                                                                                                                                                                                 | 19 98' 19 98' 19 98                                                                                                                   | 19.98' 19.98' 19.5                                                                             | 98' 19.98' 19.98' 19.5                                                                                                                                                                                                                                                                                                                                                                                                                                                                                                                                                                                                                                                                                                                                                                                                                                                                                                                                                                                                                                                                                                                                                                                                                                                                                                                                                                                                                                                                                                                                                                                                                                                                                                                                                                                                                                                                                                                                                                                                                                                                                                        | 98' 19.98' 19.98' 19.98'<br>1/2" iron                                                | 25 19 98' 19 98' 19 98' 19 98' 19 98'                                          | 98' 19.98' 19.98' 19.98                                                                                                      | y 19.98' 19.98' 19.9                                                                                                                                                                                                                                                                                                                                                                                                                                                                                                                                                                                                                                                                                                                                                                                                                                                                                                                                                                                                                                                                                                                                                                                                                                                                                                                                                                                                                                                                                                                                                                                                                                                                                                                                                                                                                                                                                                                                                                                                                                                                                                                                                                                                                                                                                                                                                                                                                                                                                                                                                                                                                                                                                                                                                                                                                                                                                                                                                                                                                                                                           | 8' 19.98' 31<br>3/4" iron pipe fd. (1997)<br>0.07' south,<br>0.16' east                                                                     |                                                           |                                                                                        |                                                                                              | 19.98' 10.01'                                                                   |                                                                                                                                           | 97 19.98' 19.98'                                                                 | 19.98' 19.98' 66<br>5/8" iron pin set (20<br>"KOSIE PS 8167<br>0.34' south,<br>0.30' east                                                                                             | 98' 19.98' 19.98'<br>14)<br>"              | 19.98' 19.98'                                                                                   |
| 19.98 19.98 19.96                                                                                                                                                                                                                                                                                                                                                                                                                                                                                                                                                                                                                                                                                                                                                                                                                                                                                                                                                                                                                                                                                                                                                                                                                                                                                                                                                                                                                                                                                                                                                                                                                                                                                                                                                                                                                                                                                                                                                                                                                                                                               |                                                                                                                                       | 6                                                                                              | <b>BBE</b>                                                                                                                                                                                                                                                                                                                                                                                                                                                                                                                                                                                                                                                                                                                                                                                                                                                                                                                                                                                                                                                                                                                                                                                                                                                                                                                                                                                                                                                                                                                                                                                                                                                                                                                                                                                                                                                                                                                                                                                                                                                                                                                    | 1/2" iron<br>2.9<br>0.8<br><b>ERKS</b><br>98' 19.98' 19.98' 19.98'                   | <sup>2'</sup> north,<br><sup>3'</sup> east<br><b>HIRE</b><br>19.98' 19.98' 19. | .98' 19.98' 19.98' 19.98                                                                                                     | <b>/E 40</b><br><sup>8'</sup> 19.98' 19.98' 19.5                                                                                                                                                                                                                                                                                                                                                                                                                                                                                                                                                                                                                                                                                                                                                                                                                                                                                                                                                                                                                                                                                                                                                                                                                                                                                                                                                                                                                                                                                                                                                                                                                                                                                                                                                                                                                                                                                                                                                                                                                                                                                                                                                                                                                                                                                                                                                                                                                                                                                                                                                                                                                                                                                                                                                                                                                                                                                                                                                                                                                                               | 0.16' east                                                                                                                                  | SF                                                        | DRIN<br>1 1/2" iron pipe fd. (1997)<br>13.34' north,<br>2.18©yest                      | G                                                                                            | 19.98' 9.97' 5                                                                  | <b>T</b><br>4                                                                                                                             | 0.01' 19.98' 19.98'                                                              | 19.98' 19.98' 19.                                                                                                                                                                     | 98' 19.98' 19.98'                          | 19.98' 19.98'                                                                                   |
| 19.98' 19.98' 19.98'                                                                                                                                                                                                                                                                                                                                                                                                                                                                                                                                                                                                                                                                                                                                                                                                                                                                                                                                                                                                                                                                                                                                                                                                                                                                                                                                                                                                                                                                                                                                                                                                                                                                                                                                                                                                                                                                                                                                                                                                                                                                            | 19.98' 19.98' 19.98                                                                                                                   | y 19.98' 19.98' 19.                                                                            | 19.98' 19.98' 19.96 <sup>19.</sup>                                                                                                                                                                                                                                                                                                                                                                                                                                                                                                                                                                                                                                                                                                                                                                                                                                                                                                                                                                                                                                                                                                                                                                                                                                                                                                                                                                                                                                                                                                                                                                                                                                                                                                                                                                                                                                                                                                                                                                                                                                                                                            |                                                                                      |                                                                                |                                                                                                                              |                                                                                                                                                                                                                                                                                                                                                                                                                                                                                                                                                                                                                                                                                                                                                                                                                                                                                                                                                                                                                                                                                                                                                                                                                                                                                                                                                                                                                                                                                                                                                                                                                                                                                                                                                                                                                                                                                                                                                                                                                                                                                                                                                                                                                                                                                                                                                                                                                                                                                                                                                                                                                                                                                                                                                                                                                                                                                                                                                                                                                                                                                                |                                                                                                                                             |                                                           |                                                                                        |                                                                                              |                                                                                 |                                                                                                                                           |                                                                                  |                                                                                                                                                                                       | 2 <sup>12</sup> .9 91 <sup>.21</sup> .9 90 | 122.<br>121<br>80                                                                               |
| 119.98 <sup>120.02</sup>                                                                                                                                                                                                                                                                                                                                                                                                                                                                                                                                                                                                                                                                                                                                                                                                                                                                                                                                                                                                                                                                                                                                                                                                                                                                                                                                                                                                                                                                                                                                                                                                                                                                                                                                                                                                                                                                                                                                                                                                                                                                        | 120.06 <sup>1</sup> 120.15 <sup>1</sup> 34                                                                                            | 120.28 <sup>1</sup>                                                                            | 37 120 38 120 39 120 4<br>120.37 <sup>-</sup> 39 4                                                                                                                                                                                                                                                                                                                                                                                                                                                                                                                                                                                                                                                                                                                                                                                                                                                                                                                                                                                                                                                                                                                                                                                                                                                                                                                                                                                                                                                                                                                                                                                                                                                                                                                                                                                                                                                                                                                                                                                                                                                                            | 10 120.41 120.50 42 120.54 43                                                        | 120.67 <sup>1</sup>                                                            | 46 120 47 120 48 120 49<br>120 72'                                                                                           | 9 <sup>120</sup> 50 <sup>120</sup> 51 <sup>120</sup> 52                                                                                                                                                                                                                                                                                                                                                                                                                                                                                                                                                                                                                                                                                                                                                                                                                                                                                                                                                                                                                                                                                                                                                                                                                                                                                                                                                                                                                                                                                                                                                                                                                                                                                                                                                                                                                                                                                                                                                                                                                                                                                                                                                                                                                                                                                                                                                                                                                                                                                                                                                                                                                                                                                                                                                                                                                                                                                                                                                                                                                                        | 2 53 121 54 119 5<br>120.98                                                                                                                 | 55 11 56 106.71 57 57 54 5                                | 60 <sup>106.86</sup><br>91.26 <sup>95.49</sup>                                         | 61 <sup>115.15</sup> 62 <sup>119.89</sup> 63                                                 |                                                                                 |                                                                                                                                           | 7 <sup>21.67</sup> 96 <sup>21.72</sup> 95                                        |                                                                                                                                                                                       |                                            |                                                                                                 |
|                                                                                                                                                                                                                                                                                                                                                                                                                                                                                                                                                                                                                                                                                                                                                                                                                                                                                                                                                                                                                                                                                                                                                                                                                                                                                                                                                                                                                                                                                                                                                                                                                                                                                                                                                                                                                                                                                                                                                                                                                                                                                                 |                                                                                                                                       |                                                                                                |                                                                                                                                                                                                                                                                                                                                                                                                                                                                                                                                                                                                                                                                                                                                                                                                                                                                                                                                                                                                                                                                                                                                                                                                                                                                                                                                                                                                                                                                                                                                                                                                                                                                                                                                                                                                                                                                                                                                                                                                                                                                                                                               | 19.98' 19.98' 19.98' 19.9                                                            | 8' 19.98' 19.98' 1                                                             | 5/8" iron pin sel<br>'KOSIE PS 5276" (1<br>approximate corner<br>No location pre sub-s<br>or GPS<br>19.98' 19.98' 19.98' 19. | 1994)<br><sup>-</sup> area<br>survev                                                                                                                                                                                                                                                                                                                                                                                                                                                                                                                                                                                                                                                                                                                                                                                                                                                                                                                                                                                                                                                                                                                                                                                                                                                                                                                                                                                                                                                                                                                                                                                                                                                                                                                                                                                                                                                                                                                                                                                                                                                                                                                                                                                                                                                                                                                                                                                                                                                                                                                                                                                                                                                                                                                                                                                                                                                                                                                                                                                                                                                           | 5/8" iron pin set<br>"KOSIE PS 5276" (1994)<br>approximate corner area<br>No location pte sub-survey<br>9.98' 19.98 <sup>r GPS</sup> 19.98' | 19.98' 19.98' 19.98'                                      | 19.98' 19.98' 19.98'                                                                   | 19.98' 19.98' 19.9                                                                           | 19.98' 19.98'                                                                   | U <sup>1</sup>                                                                                                                            | 9.98' 19.98' 19.98'                                                              | 19.98' 19.98' 1                                                                                                                                                                       | 9.98' 19.98' 19.9                          | 8' 19.98' 19.98'                                                                                |
| 8' 19.98' 19.98' 19.9                                                                                                                                                                                                                                                                                                                                                                                                                                                                                                                                                                                                                                                                                                                                                                                                                                                                                                                                                                                                                                                                                                                                                                                                                                                                                                                                                                                                                                                                                                                                                                                                                                                                                                                                                                                                                                                                                                                                                                                                                                                                           | 98' 19.98' 19.98' 19.                                                                                                                 | 98' 19.98' 19.98' 1                                                                            |                                                                                                                                                                                                                                                                                                                                                                                                                                                                                                                                                                                                                                                                                                                                                                                                                                                                                                                                                                                                                                                                                                                                                                                                                                                                                                                                                                                                                                                                                                                                                                                                                                                                                                                                                                                                                                                                                                                                                                                                                                                                                                                               |                                                                                      |                                                                                |                                                                                                                              |                                                                                                                                                                                                                                                                                                                                                                                                                                                                                                                                                                                                                                                                                                                                                                                                                                                                                                                                                                                                                                                                                                                                                                                                                                                                                                                                                                                                                                                                                                                                                                                                                                                                                                                                                                                                                                                                                                                                                                                                                                                                                                                                                                                                                                                                                                                                                                                                                                                                                                                                                                                                                                                                                                                                                                                                                                                                                                                                                                                                                                                                                                |                                                                                                                                             |                                                           |                                                                                        |                                                                                              |                                                                                 |                                                                                                                                           |                                                                                  |                                                                                                                                                                                       |                                            |                                                                                                 |
| $3 \frac{11}{19} \frac{102}{19} \frac{11}{100} \frac{100}{100}$                                                                                                                                                                                                                                                                                                                                                                                                                                                                                                                                                                                                                                                                                                                                                                                                                                                                                                                                                                                                                                                                                                                                                                                                                                                                                                                                                                                                                                                                                                                                                                                                                                                                                                                                                                                                                                                                                                                                                                                                                                 | 0 .00 <sup>120.15</sup>                                                                                                               | 7 96 120.28 <sup>1</sup>                                                                       | 94 120.37 <sup>1</sup><br>120.37 <sup>1</sup>                                                                                                                                                                                                                                                                                                                                                                                                                                                                                                                                                                                                                                                                                                                                                                                                                                                                                                                                                                                                                                                                                                                                                                                                                                                                                                                                                                                                                                                                                                                                                                                                                                                                                                                                                                                                                                                                                                                                                                                                                                                                                 | 91 120.50 <sup>1</sup> 89 120.54 <sup>1</sup>                                        | 120.67 <sup>1</sup><br>120.63 <sup>1</sup>                                     | 85 120.72 <sup>120.80</sup>                                                                                                  | 32 120 81 120 80 12 7                                                                                                                                                                                                                                                                                                                                                                                                                                                                                                                                                                                                                                                                                                                                                                                                                                                                                                                                                                                                                                                                                                                                                                                                                                                                                                                                                                                                                                                                                                                                                                                                                                                                                                                                                                                                                                                                                                                                                                                                                                                                                                                                                                                                                                                                                                                                                                                                                                                                                                                                                                                                                                                                                                                                                                                                                                                                                                                                                                                                                                                                          | <b>79</b> 120.98 <sup>1</sup> 77 121.06 <sup>1</sup>                                                                                        | 76 121.10 <sup>121.20</sup>                               | 73 <sup>121</sup> 72 <sup>121</sup> 71 <sup>121</sup> 33                               | 70 121.37<br>121.37                                                                          | 11.34 <sup>11.34</sup><br>121.50                                                |                                                                                                                                           | 1 <u>121.72</u><br><u>121.68</u>                                                 | 121.85'<br>121.81'<br>121.76'                                                                                                                                                         | ю 21.90 <sup>-1</sup>                      | 122.07<br>122.03                                                                                |
|                                                                                                                                                                                                                                                                                                                                                                                                                                                                                                                                                                                                                                                                                                                                                                                                                                                                                                                                                                                                                                                                                                                                                                                                                                                                                                                                                                                                                                                                                                                                                                                                                                                                                                                                                                                                                                                                                                                                                                                                                                                                                                 |                                                                                                                                       |                                                                                                | 10.021 - 10.021 - 10.021                                                                                                                                                                                                                                                                                                                                                                                                                                                                                                                                                                                                                                                                                                                                                                                                                                                                                                                                                                                                                                                                                                                                                                                                                                                                                                                                                                                                                                                                                                                                                                                                                                                                                                                                                                                                                                                                                                                                                                                                                                                                                                      | 19.98' 19.98' 19.98' 19                                                              | .98' 19.98' 19.98'                                                             | 5/8" iron pin<br>"KOSIE PS 5276<br>approximate corr<br>No location pre su<br>19.98' 19.98' 19.980                            | 6" (1994)<br>ner area                                                                                                                                                                                                                                                                                                                                                                                                                                                                                                                                                                                                                                                                                                                                                                                                                                                                                                                                                                                                                                                                                                                                                                                                                                                                                                                                                                                                                                                                                                                                                                                                                                                                                                                                                                                                                                                                                                                                                                                                                                                                                                                                                                                                                                                                                                                                                                                                                                                                                                                                                                                                                                                                                                                                                                                                                                                                                                                                                                                                                                                                          | 5/8" iron pin set<br>"KOSIE PS 5276" (1994)<br>approximate corner area<br>No location pre sub-survey<br>19.98' 19.9 <b>8</b> ' GPS 19.98'   | 19.98' 19.98' 19.98'                                      | 19.98' 19.98' 19.98'                                                                   | 19.98' 19.98' 19                                                                             | 19.98' 9.97;                                                                    |                                                                                                                                           | .10.01' 19.98' 19.9                                                              | 98' <u>19.98' 19.98'</u>                                                                                                                                                              | <u>19.98' 19.98' 19</u>                    | 198' <u>1998'</u> 1998'                                                                         |
| 98' 19.98' 19.98' 19                                                                                                                                                                                                                                                                                                                                                                                                                                                                                                                                                                                                                                                                                                                                                                                                                                                                                                                                                                                                                                                                                                                                                                                                                                                                                                                                                                                                                                                                                                                                                                                                                                                                                                                                                                                                                                                                                                                                                                                                                                                                            | <u>) 98' ↓ 19.98' ↓ 19.98' ↓ 1</u>                                                                                                    | <u>9.98' 19.98' 19.98'</u><br>1                                                                | 19.98 10.00 19.90 10.00 10.00 10.00 10.00 10.00 10.00 10.00 10.00 10.00 10.00 10.00 10.00 10.00 10.00 10.00 10.00 10.00 10.00 10.00 10.00 10.00 10.00 10.00 10.00 10.00 10.00 10.00 10.00 10.00 10.00 10.00 10.00 10.00 10.00 10.00 10.00 10.00 10.00 10.00 10.00 10.00 10.00 10.00 10.00 10.00 10.00 10.00 10.00 10.00 10.00 10.00 10.00 10.00 10.00 10.00 10.00 10.00 10.00 10.00 10.00 10.00 10.00 10.00 10.00 10.00 10.00 10.00 10.00 10.00 10.00 10.00 10.00 10.00 10.00 10.00 10.00 10.00 10.00 10.00 10.00 10.00 10.00 10.00 10.00 10.00 10.00 10.00 10.00 10.00 10.00 10.00 10.00 10.00 10.00 10.00 10.00 10.00 10.00 10.00 10.00 10.00 10.00 10.00 10.00 10.00 10.00 10.00 10.00 10.00 10.00 10.00 10.00 10.00 10.00 10.00 10.00 10.00 10.00 10.00 10.00 10.00 10.00 10.00 10.00 10.00 10.00 10.00 10.00 10.00 10.00 10.00 10.00 10.00 10.00 10.00 10.00 10.00 10.00 10.00 10.00 10.00 10.00 10.00 10.00 10.00 10.00 10.00 10.00 10.00 10.00 10.00 10.00 10.00 10.00 10.00 10.00 10.00 10.00 10.00 10.00 10.00 10.00 10.00 10.00 10.00 10.00 10.00 10.00 10.00 10.00 10.00 10.00 10.00 10.00 10.00 10.00 10.00 10.00 10.00 10.00 10.00 10.00 10.00 10.00 10.00 10.00 10.00 10.00 10.00 10.00 10.00 10.00 10.00 10.00 10.00 10.00 10.00 10.00 10.00 10.00 10.00 10.00 10.00 10.00 10.00 10.00 10.00 10.00 10.00 10.00 10.00 10.00 10.00 10.00 10.00 10.00 10.00 10.00 10.00 10.00 10.00 10.00 10.00 10.00 10.00 10.00 10.00 10.00 10.00 10.00 10.00 10.00 10.00 10.00 10.00 10.00 10.00 10.00 10.00 10.00 10.00 10.00 10.00 10.00 10.00 10.00 10.00 10.00 10.00 10.00 10.00 10.00 10.00 10.00 10.00 10.00 10.00 10.00 10.00 10.00 10.00 10.00 10.00 10.00 10.00 10.00 10.00 10.00 10.00 10.00 10.00 10.00 10.00 10.00 10.00 10.00 10.00 10.00 10.00 10.00 10.00 10.00 10.00 10.00 10.00 10.00 10.00 10.00 10.00 10.00 10.00 10.00 10.00 10.00 10.00 10.00 10.00 10.00 10.00 10.00 10.00 10.00 10.00 10.00 10.00 10.00 10.00 10.00 10.00 10.00 10.00 10.00 10.00 10.00 10.00 10.00 10.00 10.00 10.00 10.00 10.00 10.00 10.00 10.00 10.00 10.00 10.00 10.00 10.00 10.00 10.00 10.00 10.00 10.00 10.00 10.00 10.00 10.00 |                                                                                      |                                                                                |                                                                                                                              |                                                                                                                                                                                                                                                                                                                                                                                                                                                                                                                                                                                                                                                                                                                                                                                                                                                                                                                                                                                                                                                                                                                                                                                                                                                                                                                                                                                                                                                                                                                                                                                                                                                                                                                                                                                                                                                                                                                                                                                                                                                                                                                                                                                                                                                                                                                                                                                                                                                                                                                                                                                                                                                                                                                                                                                                                                                                                                                                                                                                                                                                                                |                                                                                                                                             |                                                           |                                                                                        |                                                                                              |                                                                                 |                                                                                                                                           |                                                                                  |                                                                                                                                                                                       |                                            |                                                                                                 |