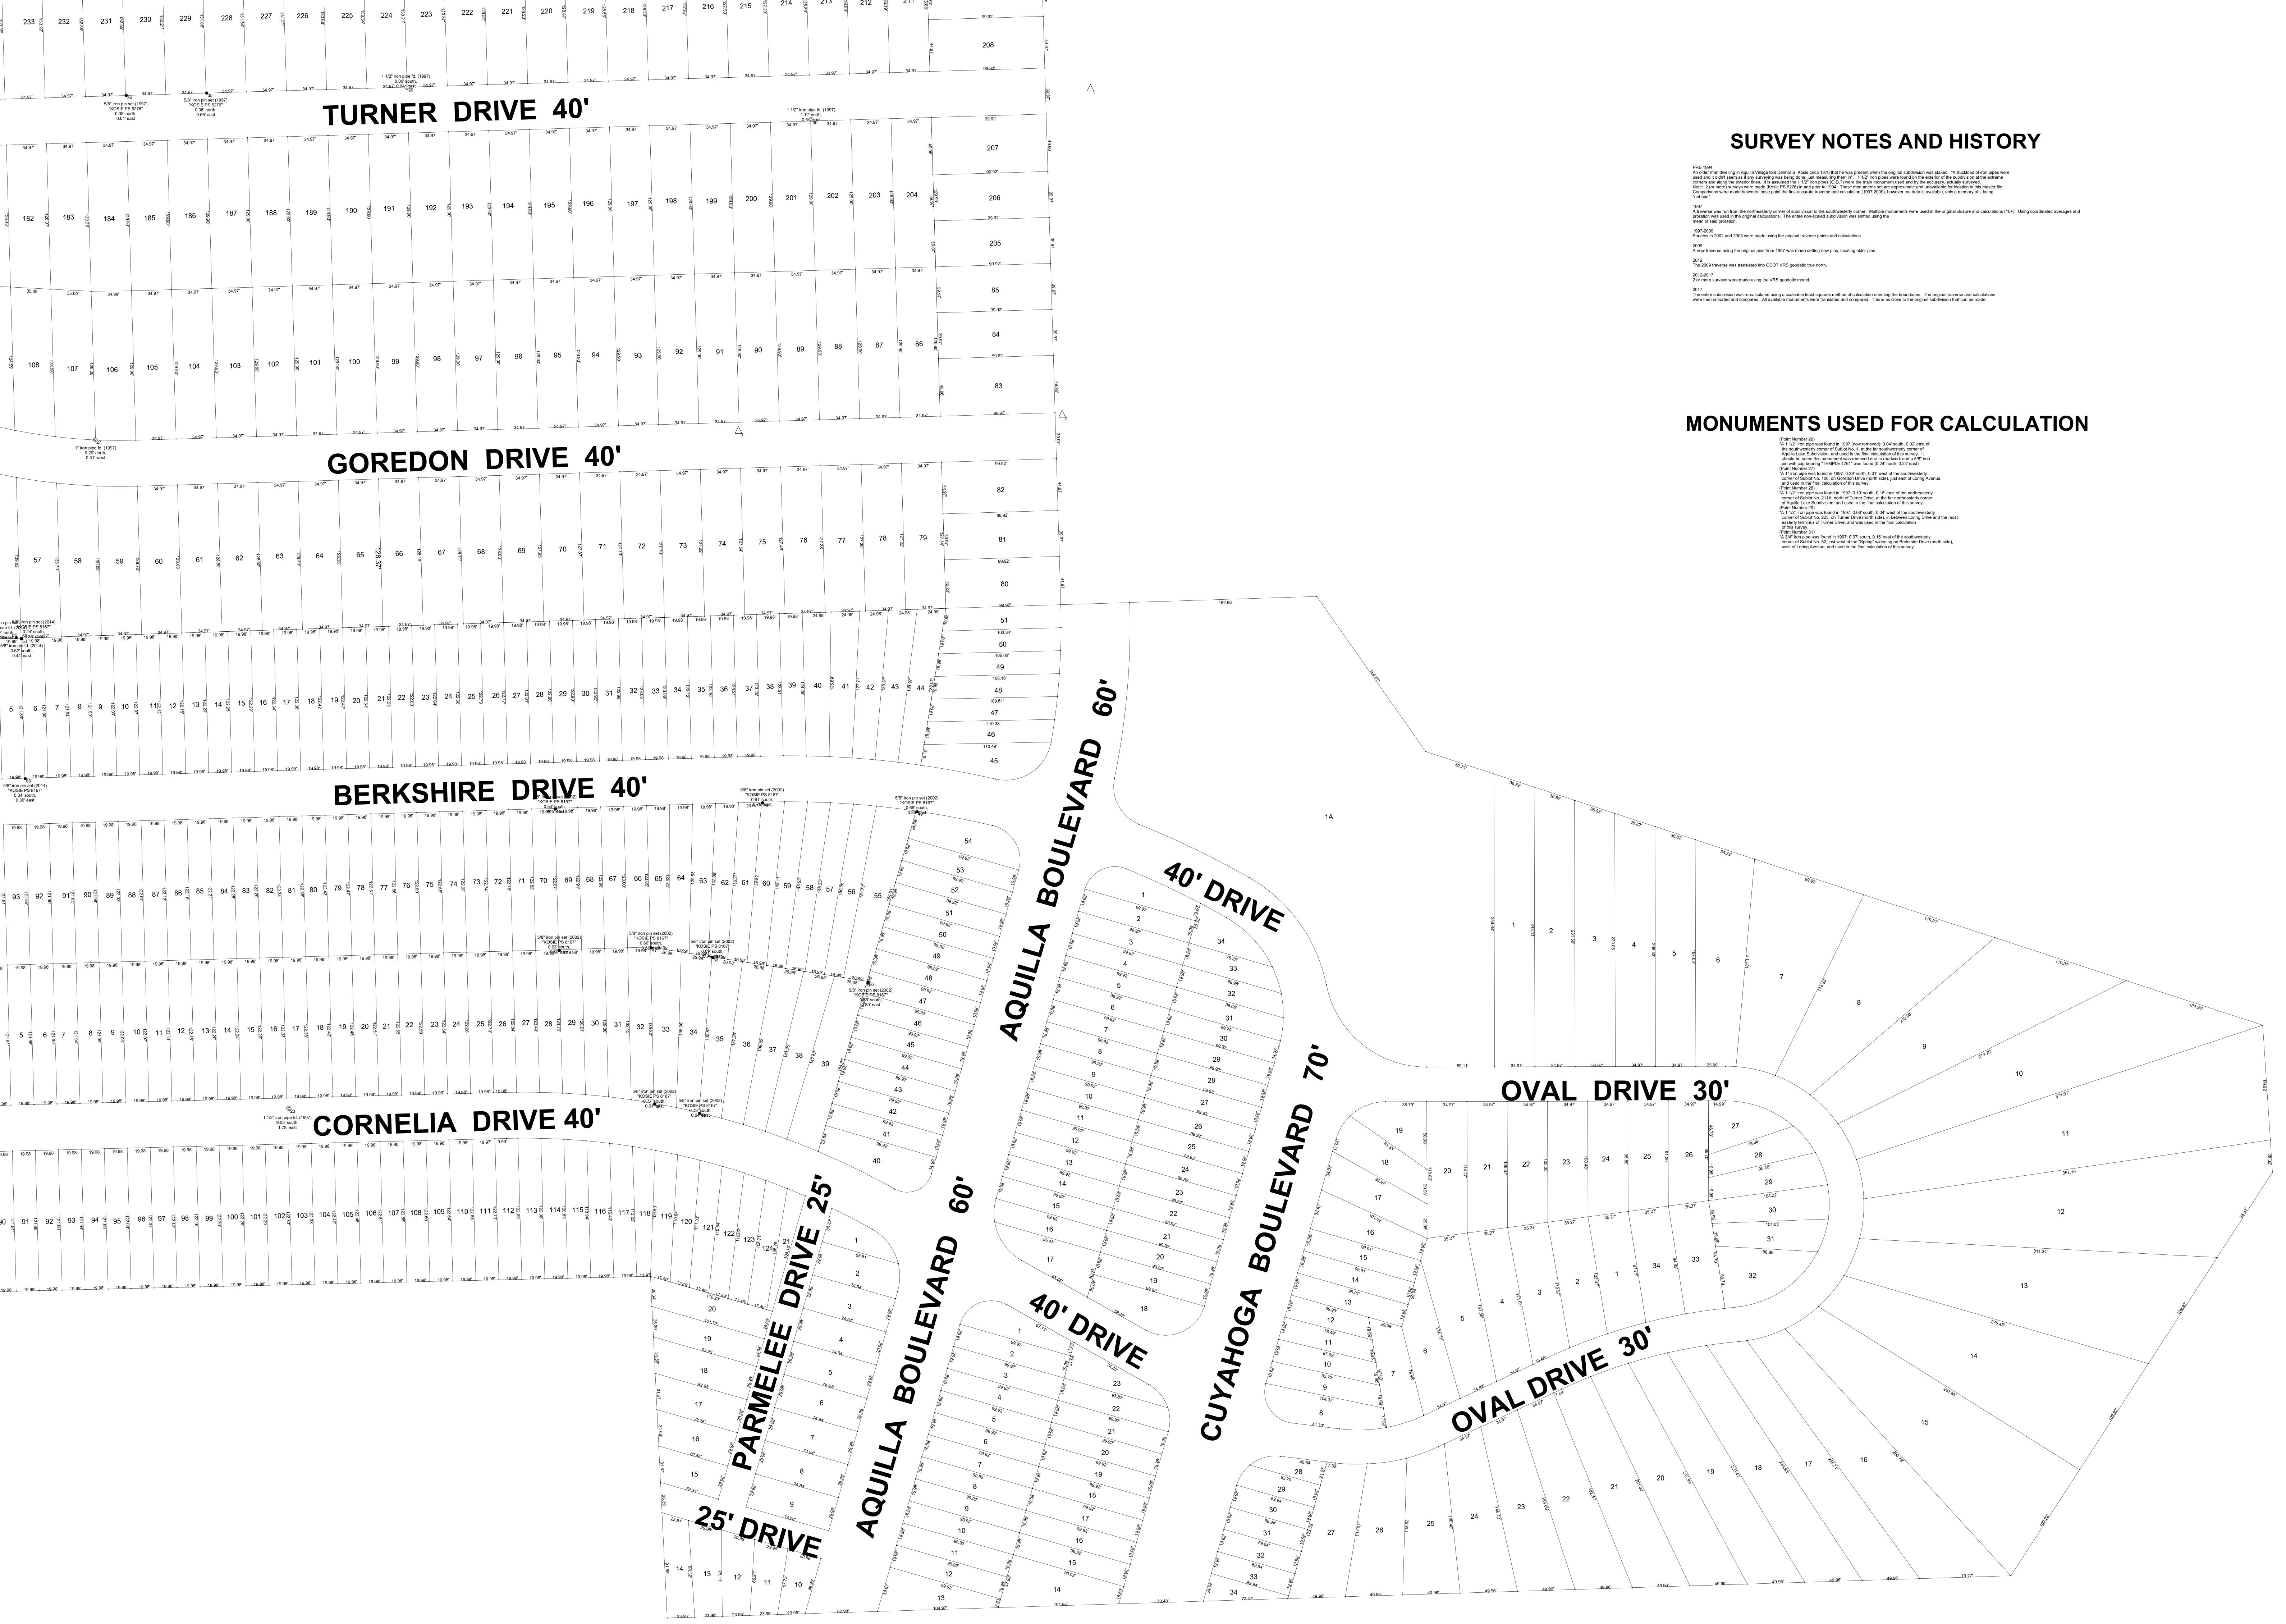

|                                                                                                                                                                                                                                                                                                                                                                                                                                                                                                                                                                                                                                                                                                                                                                                                                                                                                                                                                                                                                                                                                                                                                                                                                                                                                                                                                                                                                                                                                                                                                                                                                                                                                                                                                                                                                                                                                                                                                                                                                                                                                                 |                                                                                                                                       |                                                                                                |                                                                                                                                                                                                                                                                                                                                                                                                                                                                                                                                                                                                                                                                                                                                                                                                                                                                                                                                                                                                                                                                                                                                                                                                                                                                                                                                                                                                                                                                                                                                                                                                                                                                                                                                                                                                                                                                                                                                                                                                                                                                                                                               |                                                                                      |                                                                                |                                                                                                                              |                                                                                                                                                                                                                                                                                                                                                                                                                                                                                                                                                                                                                                                                                                                                                                                                                                                                                                                                                                                                                                                                                                                                                                                                                                                                                                                                                                                                                                                                                                                                                                                                                                                                                                                                                                                                                                                                                                                                                                                                                                                                                                                                                                                                                                                                                                                                                                                                                                                                                                                                                                                                                                                                                                                                                                                                                                                                                                                                                                                                                                                                                                |                                                                                                                                             |                                                           |                                                                                        |                                                                                              |                                                                                 | 34.97'                                                                                                                                    | 34.97' 34.                                                                       | 97' 34.97'                                                                                                                                                                            | 34.97'                                     | 5/8" iron pin set (1997)<br>"KOSIE PS 5276"<br>0.22' north,<br>34.97' 0.67 <b>43</b> st 34.97   |
|-------------------------------------------------------------------------------------------------------------------------------------------------------------------------------------------------------------------------------------------------------------------------------------------------------------------------------------------------------------------------------------------------------------------------------------------------------------------------------------------------------------------------------------------------------------------------------------------------------------------------------------------------------------------------------------------------------------------------------------------------------------------------------------------------------------------------------------------------------------------------------------------------------------------------------------------------------------------------------------------------------------------------------------------------------------------------------------------------------------------------------------------------------------------------------------------------------------------------------------------------------------------------------------------------------------------------------------------------------------------------------------------------------------------------------------------------------------------------------------------------------------------------------------------------------------------------------------------------------------------------------------------------------------------------------------------------------------------------------------------------------------------------------------------------------------------------------------------------------------------------------------------------------------------------------------------------------------------------------------------------------------------------------------------------------------------------------------------------|---------------------------------------------------------------------------------------------------------------------------------------|------------------------------------------------------------------------------------------------|-------------------------------------------------------------------------------------------------------------------------------------------------------------------------------------------------------------------------------------------------------------------------------------------------------------------------------------------------------------------------------------------------------------------------------------------------------------------------------------------------------------------------------------------------------------------------------------------------------------------------------------------------------------------------------------------------------------------------------------------------------------------------------------------------------------------------------------------------------------------------------------------------------------------------------------------------------------------------------------------------------------------------------------------------------------------------------------------------------------------------------------------------------------------------------------------------------------------------------------------------------------------------------------------------------------------------------------------------------------------------------------------------------------------------------------------------------------------------------------------------------------------------------------------------------------------------------------------------------------------------------------------------------------------------------------------------------------------------------------------------------------------------------------------------------------------------------------------------------------------------------------------------------------------------------------------------------------------------------------------------------------------------------------------------------------------------------------------------------------------------------|--------------------------------------------------------------------------------------|--------------------------------------------------------------------------------|------------------------------------------------------------------------------------------------------------------------------|------------------------------------------------------------------------------------------------------------------------------------------------------------------------------------------------------------------------------------------------------------------------------------------------------------------------------------------------------------------------------------------------------------------------------------------------------------------------------------------------------------------------------------------------------------------------------------------------------------------------------------------------------------------------------------------------------------------------------------------------------------------------------------------------------------------------------------------------------------------------------------------------------------------------------------------------------------------------------------------------------------------------------------------------------------------------------------------------------------------------------------------------------------------------------------------------------------------------------------------------------------------------------------------------------------------------------------------------------------------------------------------------------------------------------------------------------------------------------------------------------------------------------------------------------------------------------------------------------------------------------------------------------------------------------------------------------------------------------------------------------------------------------------------------------------------------------------------------------------------------------------------------------------------------------------------------------------------------------------------------------------------------------------------------------------------------------------------------------------------------------------------------------------------------------------------------------------------------------------------------------------------------------------------------------------------------------------------------------------------------------------------------------------------------------------------------------------------------------------------------------------------------------------------------------------------------------------------------------------------------------------------------------------------------------------------------------------------------------------------------------------------------------------------------------------------------------------------------------------------------------------------------------------------------------------------------------------------------------------------------------------------------------------------------------------------------------------------------|---------------------------------------------------------------------------------------------------------------------------------------------|-----------------------------------------------------------|----------------------------------------------------------------------------------------|----------------------------------------------------------------------------------------------|---------------------------------------------------------------------------------|-------------------------------------------------------------------------------------------------------------------------------------------|----------------------------------------------------------------------------------|---------------------------------------------------------------------------------------------------------------------------------------------------------------------------------------|--------------------------------------------|-------------------------------------------------------------------------------------------------|
| 4.97' 34.97'                                                                                                                                                                                                                                                                                                                                                                                                                                                                                                                                                                                                                                                                                                                                                                                                                                                                                                                                                                                                                                                                                                                                                                                                                                                                                                                                                                                                                                                                                                                                                                                                                                                                                                                                                                                                                                                                                                                                                                                                                                                                                    | 34.97' 34.97'                                                                                                                         |                                                                                                | 34.97' 34.97'<br>253A to 252A                                                                                                                                                                                                                                                                                                                                                                                                                                                                                                                                                                                                                                                                                                                                                                                                                                                                                                                                                                                                                                                                                                                                                                                                                                                                                                                                                                                                                                                                                                                                                                                                                                                                                                                                                                                                                                                                                                                                                                                                                                                                                                 | 34.97' 34.97'<br>251A <sup>1</sup> / <sub>55</sub> 250A <sup>1</sup> / <sub>55</sub> | 34.97' 34.9<br>249A <sup>1</sup> 2<br>80 248                                   | s,                                                                                                                           | $\begin{array}{c} 34.97' \\ 246A \\ \frac{4}{30} \\ \frac{4}{30} \\ \frac{4}{30} \\ 245A \\ \frac{4}{30} \\ 4$ | 34.97' 34.97<br>244A to 243A                                                                                                                |                                                           | 34.97' 34.97'<br>241A <sup>40</sup> 240A                                               | 8.8 239A 30 2                                                                                | 4.97' 34.97'<br>238A نقر 237A نقر 237A                                          | 236A .18                                                                                                                                  | 235A 8 23                                                                        | 34A <sup>4</sup> 0<br><u>84</u> 233A <sup>4</sup><br><u>6</u><br><u>8</u><br><u>8</u><br><u>8</u><br><u>8</u><br><u>8</u><br><u>8</u><br><u>8</u><br><u>8</u><br><u>8</u><br><u>8</u> | 232A <sup>41</sup> .55<br>234.97'          | 231A <sup>4</sup> / <sub>88</sub> 230/<br>34.97' 34.97                                          |
| 257A <sup>4</sup><br><u>14</u> 257A <sup>4</sup><br><u>19</u><br><u>19</u><br><u>19</u><br><u>19</u><br><u>19</u><br><u>19</u><br><u>19</u><br><u>19</u>                                                                                                                                                                                                                                                                                                                                                                                                                                                                                                                                                                                                                                                                                                                                                                                                                                                                                                                                                                                                                                                                                                                                                                                                                                                                                                                                                                                                                                                                                                                                                                                                                                                                                                                                                                                                                                                                                                                                        | 256A 255A                                                                                                                             | <u>2</u> N                                                                                     | 253A 8 252A 8 34.97'                                                                                                                                                                                                                                                                                                                                                                                                                                                                                                                                                                                                                                                                                                                                                                                                                                                                                                                                                                                                                                                                                                                                                                                                                                                                                                                                                                                                                                                                                                                                                                                                                                                                                                                                                                                                                                                                                                                                                                                                                                                                                                          | 34.97' 34.97'                                                                        | 34.97' 34.                                                                     | .97' 34.97'                                                                                                                  | 34.98' 34.97'                                                                                                                                                                                                                                                                                                                                                                                                                                                                                                                                                                                                                                                                                                                                                                                                                                                                                                                                                                                                                                                                                                                                                                                                                                                                                                                                                                                                                                                                                                                                                                                                                                                                                                                                                                                                                                                                                                                                                                                                                                                                                                                                                                                                                                                                                                                                                                                                                                                                                                                                                                                                                                                                                                                                                                                                                                                                                                                                                                                                                                                                                  | 34.97' 34.97                                                                                                                                | 7' 34.97'                                                 | 34.97' 34.97'                                                                          | 34.97'                                                                                       | 34.97' 34.97'                                                                   | 34.97'                                                                                                                                    | 34.97' 34                                                                        | .90                                                                                                                                                                                   |                                            |                                                                                                 |
|                                                                                                                                                                                                                                                                                                                                                                                                                                                                                                                                                                                                                                                                                                                                                                                                                                                                                                                                                                                                                                                                                                                                                                                                                                                                                                                                                                                                                                                                                                                                                                                                                                                                                                                                                                                                                                                                                                                                                                                                                                                                                                 |                                                                                                                                       |                                                                                                |                                                                                                                                                                                                                                                                                                                                                                                                                                                                                                                                                                                                                                                                                                                                                                                                                                                                                                                                                                                                                                                                                                                                                                                                                                                                                                                                                                                                                                                                                                                                                                                                                                                                                                                                                                                                                                                                                                                                                                                                                                                                                                                               |                                                                                      |                                                                                |                                                                                                                              | 0.4.C <sup>10</sup> 0.4.5 <sup>2</sup>                                                                                                                                                                                                                                                                                                                                                                                                                                                                                                                                                                                                                                                                                                                                                                                                                                                                                                                                                                                                                                                                                                                                                                                                                                                                                                                                                                                                                                                                                                                                                                                                                                                                                                                                                                                                                                                                                                                                                                                                                                                                                                                                                                                                                                                                                                                                                                                                                                                                                                                                                                                                                                                                                                                                                                                                                                                                                                                                                                                                                                                         | 3 244 <sup>33</sup> 244                                                                                                                     | 3 <sup>3</sup> 242 <sup>3</sup>                           | 241 <del>2</del> 240                                                                   | 134.43                                                                                       | 238 <sup>134.89</sup> 237 <sup>134.55</sup>                                     | 236 <sup>134</sup> .22                                                                                                                    | 235 <sub>33</sub> 2                                                              | 234 <sup>1</sup> 33 233                                                                                                                                                               |                                            | 231 🔅 23                                                                                        |
| 258 <sup>130.25</sup> 257 <sup>130.48</sup>                                                                                                                                                                                                                                                                                                                                                                                                                                                                                                                                                                                                                                                                                                                                                                                                                                                                                                                                                                                                                                                                                                                                                                                                                                                                                                                                                                                                                                                                                                                                                                                                                                                                                                                                                                                                                                                                                                                                                                                                                                                     | 256 <sup>138</sup> 255                                                                                                                | 131.18 <sup>1</sup>                                                                            | 253 <sup>131.64</sup>                                                                                                                                                                                                                                                                                                                                                                                                                                                                                                                                                                                                                                                                                                                                                                                                                                                                                                                                                                                                                                                                                                                                                                                                                                                                                                                                                                                                                                                                                                                                                                                                                                                                                                                                                                                                                                                                                                                                                                                                                                                                                                         | 251 <sup>33</sup> 250                                                                |                                                                                | 8 <sup>32</sup> 247 <sup>32</sup> 8                                                                                          | 246 <sup>33</sup> 245 <sup>34</sup>                                                                                                                                                                                                                                                                                                                                                                                                                                                                                                                                                                                                                                                                                                                                                                                                                                                                                                                                                                                                                                                                                                                                                                                                                                                                                                                                                                                                                                                                                                                                                                                                                                                                                                                                                                                                                                                                                                                                                                                                                                                                                                                                                                                                                                                                                                                                                                                                                                                                                                                                                                                                                                                                                                                                                                                                                                                                                                                                                                                                                                                            |                                                                                                                                             | - <u>3</u> 0                                              | 9                                                                                      |                                                                                              |                                                                                 |                                                                                                                                           |                                                                                  |                                                                                                                                                                                       |                                            |                                                                                                 |
| 34.97' 34.97'                                                                                                                                                                                                                                                                                                                                                                                                                                                                                                                                                                                                                                                                                                                                                                                                                                                                                                                                                                                                                                                                                                                                                                                                                                                                                                                                                                                                                                                                                                                                                                                                                                                                                                                                                                                                                                                                                                                                                                                                                                                                                   | 34.97' 34.97                                                                                                                          | 34.97'                                                                                         | 34.97' 34.97'                                                                                                                                                                                                                                                                                                                                                                                                                                                                                                                                                                                                                                                                                                                                                                                                                                                                                                                                                                                                                                                                                                                                                                                                                                                                                                                                                                                                                                                                                                                                                                                                                                                                                                                                                                                                                                                                                                                                                                                                                                                                                                                 | 34.97' 34.97'                                                                        | 34.97' 3                                                                       | 34.97' 34.97'                                                                                                                | 34.97' 34.97'                                                                                                                                                                                                                                                                                                                                                                                                                                                                                                                                                                                                                                                                                                                                                                                                                                                                                                                                                                                                                                                                                                                                                                                                                                                                                                                                                                                                                                                                                                                                                                                                                                                                                                                                                                                                                                                                                                                                                                                                                                                                                                                                                                                                                                                                                                                                                                                                                                                                                                                                                                                                                                                                                                                                                                                                                                                                                                                                                                                                                                                                                  | 34.97' 34                                                                                                                                   | .97' 34.97'                                               | 34.97' 34.97'                                                                          | 34.97'                                                                                       | <u>34.97'</u><br>34.97'                                                         | 34.97'                                                                                                                                    | 34.97'<br>5/8" iron pin set (19<br>"KOSIE PS 5276'<br>0.14' north,<br>0.50' east | <u>34.97'</u><br>97)<br>"                                                                                                                                                             | 34.97'                                     | <u>34.97'</u><br>34<br>5/8" iron pin set (1997<br>"KOSIE PS 5276"<br>0.08' north,<br>0.61' east |
| Asigned by the second secon |                                                                                                                                       |                                                                                                |                                                                                                                                                                                                                                                                                                                                                                                                                                                                                                                                                                                                                                                                                                                                                                                                                                                                                                                                                                                                                                                                                                                                                                                                                                                                                                                                                                                                                                                                                                                                                                                                                                                                                                                                                                                                                                                                                                                                                                                                                                                                                                                               |                                                                                      |                                                                                |                                                                                                                              |                                                                                                                                                                                                                                                                                                                                                                                                                                                                                                                                                                                                                                                                                                                                                                                                                                                                                                                                                                                                                                                                                                                                                                                                                                                                                                                                                                                                                                                                                                                                                                                                                                                                                                                                                                                                                                                                                                                                                                                                                                                                                                                                                                                                                                                                                                                                                                                                                                                                                                                                                                                                                                                                                                                                                                                                                                                                                                                                                                                                                                                                                                |                                                                                                                                             |                                                           |                                                                                        |                                                                                              |                                                                                 |                                                                                                                                           | 34.97'                                                                           | 34.97' 34.97'                                                                                                                                                                         | 34.97'                                     | 34.97' 34                                                                                       |
| 34.97' 34.97'                                                                                                                                                                                                                                                                                                                                                                                                                                                                                                                                                                                                                                                                                                                                                                                                                                                                                                                                                                                                                                                                                                                                                                                                                                                                                                                                                                                                                                                                                                                                                                                                                                                                                                                                                                                                                                                                                                                                                                                                                                                                                   | 34.97' 34.9                                                                                                                           | . 34.97                                                                                        |                                                                                                                                                                                                                                                                                                                                                                                                                                                                                                                                                                                                                                                                                                                                                                                                                                                                                                                                                                                                                                                                                                                                                                                                                                                                                                                                                                                                                                                                                                                                                                                                                                                                                                                                                                                                                                                                                                                                                                                                                                                                                                                               |                                                                                      |                                                                                |                                                                                                                              |                                                                                                                                                                                                                                                                                                                                                                                                                                                                                                                                                                                                                                                                                                                                                                                                                                                                                                                                                                                                                                                                                                                                                                                                                                                                                                                                                                                                                                                                                                                                                                                                                                                                                                                                                                                                                                                                                                                                                                                                                                                                                                                                                                                                                                                                                                                                                                                                                                                                                                                                                                                                                                                                                                                                                                                                                                                                                                                                                                                                                                                                                                |                                                                                                                                             |                                                           | 39.97'                                                                                 | 176<br>                                                                                      |                                                                                 | <sup>1</sup> / <sub>4</sub> 179                                                                                                           | 180 🛱                                                                            | 181 នី 182                                                                                                                                                                            | 183 1                                      |                                                                                                 |
| 159 <sup>133</sup> 160                                                                                                                                                                                                                                                                                                                                                                                                                                                                                                                                                                                                                                                                                                                                                                                                                                                                                                                                                                                                                                                                                                                                                                                                                                                                                                                                                                                                                                                                                                                                                                                                                                                                                                                                                                                                                                                                                                                                                                                                                                                                          | <sup>134</sup> .86 161A 161                                                                                                           | B <sup>134.91</sup><br>162 <sup>133.14</sup>                                                   | 163 <sup>13</sup>                                                                                                                                                                                                                                                                                                                                                                                                                                                                                                                                                                                                                                                                                                                                                                                                                                                                                                                                                                                                                                                                                                                                                                                                                                                                                                                                                                                                                                                                                                                                                                                                                                                                                                                                                                                                                                                                                                                                                                                                                                                                                                             | 127 165 <sup>127</sup> 166                                                           | 124.31 <sup>1</sup>                                                            | 168 <sup>122</sup> 169 <sup>120.78</sup>                                                                                     | 170 <sup>119</sup> 0<br>171                                                                                                                                                                                                                                                                                                                                                                                                                                                                                                                                                                                                                                                                                                                                                                                                                                                                                                                                                                                                                                                                                                                                                                                                                                                                                                                                                                                                                                                                                                                                                                                                                                                                                                                                                                                                                                                                                                                                                                                                                                                                                                                                                                                                                                                                                                                                                                                                                                                                                                                                                                                                                                                                                                                                                                                                                                                                                                                                                                                                                                                                    | 115.48<br>172 8                                                                                                                             | 173 <sup>113</sup> 77 174 <sup>22</sup>                   | 175 <sup>35</sup><br>97<br>97                                                          | 177<br>                                                                                      | 35.97 JJ                                                                        | .81                                                                                                                                       |                                                                                  |                                                                                                                                                                                       | 6.37 <sup>1</sup>                          | 184 <u>8</u> 1                                                                                  |
|                                                                                                                                                                                                                                                                                                                                                                                                                                                                                                                                                                                                                                                                                                                                                                                                                                                                                                                                                                                                                                                                                                                                                                                                                                                                                                                                                                                                                                                                                                                                                                                                                                                                                                                                                                                                                                                                                                                                                                                                                                                                                                 |                                                                                                                                       |                                                                                                |                                                                                                                                                                                                                                                                                                                                                                                                                                                                                                                                                                                                                                                                                                                                                                                                                                                                                                                                                                                                                                                                                                                                                                                                                                                                                                                                                                                                                                                                                                                                                                                                                                                                                                                                                                                                                                                                                                                                                                                                                                                                                                                               |                                                                                      |                                                                                | 35.02' 35.02'                                                                                                                | 35.02' 35.02'                                                                                                                                                                                                                                                                                                                                                                                                                                                                                                                                                                                                                                                                                                                                                                                                                                                                                                                                                                                                                                                                                                                                                                                                                                                                                                                                                                                                                                                                                                                                                                                                                                                                                                                                                                                                                                                                                                                                                                                                                                                                                                                                                                                                                                                                                                                                                                                                                                                                                                                                                                                                                                                                                                                                                                                                                                                                                                                                                                                                                                                                                  | 35.02'                                                                                                                                      | 35.01' 35.01'                                             | 34.98'                                                                                 | <u>104.91'</u><br>114                                                                        | 35.97 V                                                                         | 35.09'                                                                                                                                    | 35.09'                                                                           | 35.09' 35.09'                                                                                                                                                                         | 35.09'                                     | 34.98'                                                                                          |
| 5/8" iron pin set (1997)8" iron p<br>"KOSIE PS 5276" "KOSIE<br>0.30' north, 0.28<br>35.02' 0.20 <b>96</b> st 35.01' 0.1                                                                                                                                                                                                                                                                                                                                                                                                                                                                                                                                                                                                                                                                                                                                                                                                                                                                                                                                                                                                                                                                                                                                                                                                                                                                                                                                                                                                                                                                                                                                                                                                                                                                                                                                                                                                                                                                                                                                                                         | pin set (1997\$)/8" iron pin set (1997<br>E PS 5276" "KOSIE PS 5276"<br>8' north, 0.27' north,<br>17' www.est 35.01' 0.14<br>9@est 35 | 8" iron pin set (1997)<br>"KOSIE PS 5276"<br>0.26' north,<br>.02' 0.11 west 35.02'             | 35.02' 35.02'                                                                                                                                                                                                                                                                                                                                                                                                                                                                                                                                                                                                                                                                                                                                                                                                                                                                                                                                                                                                                                                                                                                                                                                                                                                                                                                                                                                                                                                                                                                                                                                                                                                                                                                                                                                                                                                                                                                                                                                                                                                                                                                 | 35.02' 35.02'                                                                        | 35.02'                                                                         |                                                                                                                              |                                                                                                                                                                                                                                                                                                                                                                                                                                                                                                                                                                                                                                                                                                                                                                                                                                                                                                                                                                                                                                                                                                                                                                                                                                                                                                                                                                                                                                                                                                                                                                                                                                                                                                                                                                                                                                                                                                                                                                                                                                                                                                                                                                                                                                                                                                                                                                                                                                                                                                                                                                                                                                                                                                                                                                                                                                                                                                                                                                                                                                                                                                |                                                                                                                                             | 147 116 1                                                 | 115 <sup>35</sup><br>97                                                                | 104.91'<br>113                                                                               | 35.97 <sup>-</sup>                                                              | 11<br>1.20<br>111                                                                                                                         | 114.5. 110 18                                                                    |                                                                                                                                                                                       |                                            |                                                                                                 |
|                                                                                                                                                                                                                                                                                                                                                                                                                                                                                                                                                                                                                                                                                                                                                                                                                                                                                                                                                                                                                                                                                                                                                                                                                                                                                                                                                                                                                                                                                                                                                                                                                                                                                                                                                                                                                                                                                                                                                                                                                                                                                                 |                                                                                                                                       |                                                                                                | ಷ 127 <sup>ದ್ರ</sup> 126                                                                                                                                                                                                                                                                                                                                                                                                                                                                                                                                                                                                                                                                                                                                                                                                                                                                                                                                                                                                                                                                                                                                                                                                                                                                                                                                                                                                                                                                                                                                                                                                                                                                                                                                                                                                                                                                                                                                                                                                                                                                                                      | 125 <sup>127,84</sup><br>129,6                                                       | 124.30'<br>126.07'                                                             | 122 122 121 121 121                                                                                                          | 120 120 118.99<br>120 120 118.99                                                                                                                                                                                                                                                                                                                                                                                                                                                                                                                                                                                                                                                                                                                                                                                                                                                                                                                                                                                                                                                                                                                                                                                                                                                                                                                                                                                                                                                                                                                                                                                                                                                                                                                                                                                                                                                                                                                                                                                                                                                                                                                                                                                                                                                                                                                                                                                                                                                                                                                                                                                                                                                                                                                                                                                                                                                                                                                                                                                                                                                               |                                                                                                                                             |                                                           | 37.30'                                                                                 | 104.91'<br>112                                                                               | 38.99                                                                           | <u>.</u>                                                                                                                                  | 53 110 18                                                                        | 109 <sup>12</sup><br>59 108                                                                                                                                                           | 128.25 <u>107</u>                          | 106 <sup>129</sup>                                                                              |
| 131 <sup>144</sup> .88                                                                                                                                                                                                                                                                                                                                                                                                                                                                                                                                                                                                                                                                                                                                                                                                                                                                                                                                                                                                                                                                                                                                                                                                                                                                                                                                                                                                                                                                                                                                                                                                                                                                                                                                                                                                                                                                                                                                                                                                                                                                          | 141.30 <sup>13</sup> 129                                                                                                              | 8B <sup>13</sup><br>128A <sup>13</sup><br>128A <sup>13</sup>                                   |                                                                                                                                                                                                                                                                                                                                                                                                                                                                                                                                                                                                                                                                                                                                                                                                                                                                                                                                                                                                                                                                                                                                                                                                                                                                                                                                                                                                                                                                                                                                                                                                                                                                                                                                                                                                                                                                                                                                                                                                                                                                                                                               |                                                                                      |                                                                                | 35.15'                                                                                                                       | 35.15' 35.15                                                                                                                                                                                                                                                                                                                                                                                                                                                                                                                                                                                                                                                                                                                                                                                                                                                                                                                                                                                                                                                                                                                                                                                                                                                                                                                                                                                                                                                                                                                                                                                                                                                                                                                                                                                                                                                                                                                                                                                                                                                                                                                                                                                                                                                                                                                                                                                                                                                                                                                                                                                                                                                                                                                                                                                                                                                                                                                                                                                                                                                                                   | 35.15'                                                                                                                                      | 35.14' 35.14'                                             |                                                                                        |                                                                                              |                                                                                 |                                                                                                                                           |                                                                                  |                                                                                                                                                                                       |                                            | ©27                                                                                             |
| 5/8" iron pin set (1997)<br>"KOSIE ₽S 5276"<br>0.18' north,<br><del>0.25<b>⊄</b>yg</del> st                                                                                                                                                                                                                                                                                                                                                                                                                                                                                                                                                                                                                                                                                                                                                                                                                                                                                                                                                                                                                                                                                                                                                                                                                                                                                                                                                                                                                                                                                                                                                                                                                                                                                                                                                                                                                                                                                                                                                                                                     | 5/8" iron pin set (1997)<br>"KOSIE PS 5276"<br>0.16' north,<br>0.20 <b>€y</b> #st                                                     | 5/8" iron pin set (1997)<br>"KOSIE PS 5276"<br>0.15' north, <u>35.15'</u><br>35.15' 0.16€¥g€st | 35.15' 35.15'                                                                                                                                                                                                                                                                                                                                                                                                                                                                                                                                                                                                                                                                                                                                                                                                                                                                                                                                                                                                                                                                                                                                                                                                                                                                                                                                                                                                                                                                                                                                                                                                                                                                                                                                                                                                                                                                                                                                                                                                                                                                                                                 | 35.15' 35.1<br>DRED(<br>35.15' 35.'                                                  | <u>35.15'</u>                                                                  | RIVE 4                                                                                                                       | <b>40</b><br>35.15' 35.1                                                                                                                                                                                                                                                                                                                                                                                                                                                                                                                                                                                                                                                                                                                                                                                                                                                                                                                                                                                                                                                                                                                                                                                                                                                                                                                                                                                                                                                                                                                                                                                                                                                                                                                                                                                                                                                                                                                                                                                                                                                                                                                                                                                                                                                                                                                                                                                                                                                                                                                                                                                                                                                                                                                                                                                                                                                                                                                                                                                                                                                                       | 5' 35.15'                                                                                                                                   | 5/8" iron pin fd<br>10 0.53' s<br>0.69'd<br>35.14' 35.14' | d. BCO (2017)<br>south,<br>€001<br>3601<br>8601                                        | 50                                                                                           | یں<br>4<br>22<br>1" iron pin fd. (2017)<br>0.16' south,<br>0.039west            |                                                                                                                                           |                                                                                  |                                                                                                                                                                                       | 1" iron pi<br>0.29<br>0.3                  | pe fd. (1997)<br>9' north,<br>1' west                                                           |
| 0.25¶¥gst                                                                                                                                                                                                                                                                                                                                                                                                                                                                                                                                                                                                                                                                                                                                                                                                                                                                                                                                                                                                                                                                                                                                                                                                                                                                                                                                                                                                                                                                                                                                                                                                                                                                                                                                                                                                                                                                                                                                                                                                                                                                                       |                                                                                                                                       | 35.15' 35.15'                                                                                  | 35.15' 35.15'                                                                                                                                                                                                                                                                                                                                                                                                                                                                                                                                                                                                                                                                                                                                                                                                                                                                                                                                                                                                                                                                                                                                                                                                                                                                                                                                                                                                                                                                                                                                                                                                                                                                                                                                                                                                                                                                                                                                                                                                                                                                                                                 | 35.15' 35.                                                                           | 5' 35.15'                                                                      | 35.15' 35.13                                                                                                                 |                                                                                                                                                                                                                                                                                                                                                                                                                                                                                                                                                                                                                                                                                                                                                                                                                                                                                                                                                                                                                                                                                                                                                                                                                                                                                                                                                                                                                                                                                                                                                                                                                                                                                                                                                                                                                                                                                                                                                                                                                                                                                                                                                                                                                                                                                                                                                                                                                                                                                                                                                                                                                                                                                                                                                                                                                                                                                                                                                                                                                                                                                                |                                                                                                                                             | 0.17                                                      | 6 49<br>5 49<br>pin fd. (2017)<br>7' south,<br>5 € east 34.98'                         | 104.91'<br><b>51</b><br>104.91'                                                              | 0.03<br>ک<br>ن<br>ک<br>5/8" iron pin fd. (2017)<br>0.81' south,<br>0.40<br>98st |                                                                                                                                           |                                                                                  |                                                                                                                                                                                       |                                            |                                                                                                 |
|                                                                                                                                                                                                                                                                                                                                                                                                                                                                                                                                                                                                                                                                                                                                                                                                                                                                                                                                                                                                                                                                                                                                                                                                                                                                                                                                                                                                                                                                                                                                                                                                                                                                                                                                                                                                                                                                                                                                                                                                                                                                                                 |                                                                                                                                       |                                                                                                |                                                                                                                                                                                                                                                                                                                                                                                                                                                                                                                                                                                                                                                                                                                                                                                                                                                                                                                                                                                                                                                                                                                                                                                                                                                                                                                                                                                                                                                                                                                                                                                                                                                                                                                                                                                                                                                                                                                                                                                                                                                                                                                               |                                                                                      | o <sup>13</sup> 41 <sup>14</sup>                                               | 42 143                                                                                                                       | 151.57<br>148.12                                                                                                                                                                                                                                                                                                                                                                                                                                                                                                                                                                                                                                                                                                                                                                                                                                                                                                                                                                                                                                                                                                                                                                                                                                                                                                                                                                                                                                                                                                                                                                                                                                                                                                                                                                                                                                                                                                                                                                                                                                                                                                                                                                                                                                                                                                                                                                                                                                                                                                                                                                                                                                                                                                                                                                                                                                                                                                                                                                                                                                                                               | 158.48 <sup>'</sup>                                                                                                                         | 47 <sup>61</sup> .3                                       | 168.17<br>32.97                                                                        | 52<br>104.91'                                                                                | 32.97                                                                           |                                                                                                                                           | 156.04 <sup>-</sup> 148.29                                                       | 56 <u>ເສ</u> ີ 57                                                                                                                                                                     | , 133 <b>58</b>                            | 128.76 <sup>°</sup>                                                                             |
| 32 <sup>113</sup> 33                                                                                                                                                                                                                                                                                                                                                                                                                                                                                                                                                                                                                                                                                                                                                                                                                                                                                                                                                                                                                                                                                                                                                                                                                                                                                                                                                                                                                                                                                                                                                                                                                                                                                                                                                                                                                                                                                                                                                                                                                                                                            | 117.03 <sup>1</sup>                                                                                                                   | 35 <sup>120</sup> 36                                                                           | 123.94 <sup>1</sup> 37 .39                                                                                                                                                                                                                                                                                                                                                                                                                                                                                                                                                                                                                                                                                                                                                                                                                                                                                                                                                                                                                                                                                                                                                                                                                                                                                                                                                                                                                                                                                                                                                                                                                                                                                                                                                                                                                                                                                                                                                                                                                                                                                                    | 130.85 <sup>1</sup> 39 34.30 <sup>1</sup>                                            | 0 37. 41 121                                                                   | 01                                                                                                                           |                                                                                                                                                                                                                                                                                                                                                                                                                                                                                                                                                                                                                                                                                                                                                                                                                                                                                                                                                                                                                                                                                                                                                                                                                                                                                                                                                                                                                                                                                                                                                                                                                                                                                                                                                                                                                                                                                                                                                                                                                                                                                                                                                                                                                                                                                                                                                                                                                                                                                                                                                                                                                                                                                                                                                                                                                                                                                                                                                                                                                                                                                                |                                                                                                                                             |                                                           | 98.92'<br>98.92'                                                                       | <b>53</b><br>104.92'                                                                         | 32.97                                                                           |                                                                                                                                           |                                                                                  | 5/8" iron pin \$4                                                                                                                                                                     | t (2014)                                   |                                                                                                 |
| 34.97' 34.91                                                                                                                                                                                                                                                                                                                                                                                                                                                                                                                                                                                                                                                                                                                                                                                                                                                                                                                                                                                                                                                                                                                                                                                                                                                                                                                                                                                                                                                                                                                                                                                                                                                                                                                                                                                                                                                                                                                                                                                                                                                                                    | 17' <u>34.97'</u><br>10.08' 19.98' 19.98'                                                                                             | <u>34.97' 34.97'</u><br>19.98' 19.98' 19.98                                                    | <u>34 97' 34 9</u><br>3' 19.98' 19.98' 19.98                                                                                                                                                                                                                                                                                                                                                                                                                                                                                                                                                                                                                                                                                                                                                                                                                                                                                                                                                                                                                                                                                                                                                                                                                                                                                                                                                                                                                                                                                                                                                                                                                                                                                                                                                                                                                                                                                                                                                                                                                                                                                  | 97' <u>34.97'</u><br>3' 19.98' 19.98' 19.98'                                         | <u>4.97' 34.97'</u><br>19.98' 19.98' 19.98'                                    | <u>34.97' 34.97'</u><br>3' 19.98' 19.98' 19.98'                                                                              | <u>34.97' 34</u><br>19.98' 19.98' 19.98'                                                                                                                                                                                                                                                                                                                                                                                                                                                                                                                                                                                                                                                                                                                                                                                                                                                                                                                                                                                                                                                                                                                                                                                                                                                                                                                                                                                                                                                                                                                                                                                                                                                                                                                                                                                                                                                                                                                                                                                                                                                                                                                                                                                                                                                                                                                                                                                                                                                                                                                                                                                                                                                                                                                                                                                                                                                                                                                                                                                                                                                       | 1.97' <u>34.97'</u><br>19.98' 19.98' 19.9                                                                                                   | 0.2                                                       | n pin fd. (2017)<br>23' south,<br><del>566 past 34.97'</del><br>8' 62 19.98' 19.98' 1' | 54<br>104.86'<br>19.98' 19.98'<br>19.98'                                                     | 1/2" iron pipe fd. (2017)<br>0.79' south,<br>19.98' 19.9800959st                | 8" iron pin fd. (1997)<br>1.31' south,<br>4.13' we 265 19.98'<br>5/8" iron pin set (201-<br>"KOSIE PS 8167"<br>0.21' south,<br>0.27' east | 98' <u>34.97'</u><br>19.98' 19.98'<br>4)                                         | damaged cap fd. (2004) IE PS<br>0.37' north,<br>430997ast 4<br>19.98' 19.98' 63 19.98'<br>5/8" iron pin fd. (2014<br>0.62' south,<br>0.44' east                                       | th                                         | <u>34.97'</u><br>19.98' 19.98' 1                                                                |
| 19.98' 19.98' 19.98'                                                                                                                                                                                                                                                                                                                                                                                                                                                                                                                                                                                                                                                                                                                                                                                                                                                                                                                                                                                                                                                                                                                                                                                                                                                                                                                                                                                                                                                                                                                                                                                                                                                                                                                                                                                                                                                                                                                                                                                                                                                                            | 19.96                                                                                                                                 |                                                                                                |                                                                                                                                                                                                                                                                                                                                                                                                                                                                                                                                                                                                                                                                                                                                                                                                                                                                                                                                                                                                                                                                                                                                                                                                                                                                                                                                                                                                                                                                                                                                                                                                                                                                                                                                                                                                                                                                                                                                                                                                                                                                                                                               |                                                                                      |                                                                                |                                                                                                                              |                                                                                                                                                                                                                                                                                                                                                                                                                                                                                                                                                                                                                                                                                                                                                                                                                                                                                                                                                                                                                                                                                                                                                                                                                                                                                                                                                                                                                                                                                                                                                                                                                                                                                                                                                                                                                                                                                                                                                                                                                                                                                                                                                                                                                                                                                                                                                                                                                                                                                                                                                                                                                                                                                                                                                                                                                                                                                                                                                                                                                                                                                                |                                                                                                                                             |                                                           | 5 <u>91.27</u> 57 <u>95.52</u> 58 <u>106</u>                                           | 59 <sup>1</sup> / <sub>5</sub> 60 <sup>1</sup> / <sub>6</sub> 61 <sup>1</sup> / <sub>2</sub> | 11.5<br>12 63 .5                                                                | 111.62                                                                                                                                    | 121. 2 121.                                                                      | 4 121.8 6                                                                                                                                                                             | 121.99<br>121.94                           | 9 <sup>122.07</sup>                                                                             |
| 120.07 <sup>1</sup><br>27 19.98 <sup>1</sup>                                                                                                                                                                                                                                                                                                                                                                                                                                                                                                                                                                                                                                                                                                                                                                                                                                                                                                                                                                                                                                                                                                                                                                                                                                                                                                                                                                                                                                                                                                                                                                                                                                                                                                                                                                                                                                                                                                                                                                                                                                                    | 30 <sup>120</sup> 31 <sup>120</sup> 32                                                                                                | 33 <sup>120</sup> 34 <sup>120</sup> 35                                                         | 120.33 <sup>1</sup> 36 120.37 <sup>1</sup> 38                                                                                                                                                                                                                                                                                                                                                                                                                                                                                                                                                                                                                                                                                                                                                                                                                                                                                                                                                                                                                                                                                                                                                                                                                                                                                                                                                                                                                                                                                                                                                                                                                                                                                                                                                                                                                                                                                                                                                                                                                                                                                 | 120.40 120.55<br>120.56                                                              | 42 <sup>120</sup> 43 <sup>120</sup> 44                                         | 120.72 <sup>1</sup> 45 46 46 47                                                                                              | 120.85 <sup>1</sup> 48 120.90 <sup>1</sup>                                                                                                                                                                                                                                                                                                                                                                                                                                                                                                                                                                                                                                                                                                                                                                                                                                                                                                                                                                                                                                                                                                                                                                                                                                                                                                                                                                                                                                                                                                                                                                                                                                                                                                                                                                                                                                                                                                                                                                                                                                                                                                                                                                                                                                                                                                                                                                                                                                                                                                                                                                                                                                                                                                                                                                                                                                                                                                                                                                                                                                                     | 120.98 <sup>1121.03<sup>1</sup></sup>                                                                                                       | 3 114.90                                                  | Q                                                                                      | 59 15.15 60 119.80 61 121.46                                                                 | 02 <u>1.</u><br>50'                                                             |                                                                                                                                           | 77'<br>72'<br>68'                                                                |                                                                                                                                                                                       |                                            |                                                                                                 |
|                                                                                                                                                                                                                                                                                                                                                                                                                                                                                                                                                                                                                                                                                                                                                                                                                                                                                                                                                                                                                                                                                                                                                                                                                                                                                                                                                                                                                                                                                                                                                                                                                                                                                                                                                                                                                                                                                                                                                                                                                                                                                                 | 19 98' 19 98' 19 98                                                                                                                   | 19.98' 19.98' 19.5                                                                             | 98' 19.98' 19.98' 19.5                                                                                                                                                                                                                                                                                                                                                                                                                                                                                                                                                                                                                                                                                                                                                                                                                                                                                                                                                                                                                                                                                                                                                                                                                                                                                                                                                                                                                                                                                                                                                                                                                                                                                                                                                                                                                                                                                                                                                                                                                                                                                                        | 98' 19.98' 19.98' 19.98'<br>1/2" iron                                                | 25 19 98' 19 98' 19 98' 19 98' 19 98'                                          | 98' 19.98' 19.98' 19.98                                                                                                      | y 19.98' 19.98' 19.9                                                                                                                                                                                                                                                                                                                                                                                                                                                                                                                                                                                                                                                                                                                                                                                                                                                                                                                                                                                                                                                                                                                                                                                                                                                                                                                                                                                                                                                                                                                                                                                                                                                                                                                                                                                                                                                                                                                                                                                                                                                                                                                                                                                                                                                                                                                                                                                                                                                                                                                                                                                                                                                                                                                                                                                                                                                                                                                                                                                                                                                                           | 8' 19.98' 31<br>3/4" iron pipe fd. (1997)<br>0.07' south,<br>0.16' east                                                                     |                                                           |                                                                                        |                                                                                              | 19.98' 10.01'                                                                   |                                                                                                                                           | 97 19.98' 19.98'                                                                 | 19.98' 19.98' 66<br>5/8" iron pin set (20<br>"KOSIE PS 8167<br>0.34' south,<br>0.30' east                                                                                             | 98' 19.98' 19.98'<br>14)<br>"              | 19.98' 19.98'                                                                                   |
| 19.98 19.98 19.96                                                                                                                                                                                                                                                                                                                                                                                                                                                                                                                                                                                                                                                                                                                                                                                                                                                                                                                                                                                                                                                                                                                                                                                                                                                                                                                                                                                                                                                                                                                                                                                                                                                                                                                                                                                                                                                                                                                                                                                                                                                                               |                                                                                                                                       | 6                                                                                              | <b>BBE</b>                                                                                                                                                                                                                                                                                                                                                                                                                                                                                                                                                                                                                                                                                                                                                                                                                                                                                                                                                                                                                                                                                                                                                                                                                                                                                                                                                                                                                                                                                                                                                                                                                                                                                                                                                                                                                                                                                                                                                                                                                                                                                                                    | 1/2" iron<br>2.9<br>0.8<br><b>ERKS</b><br>98' 19.98' 19.98' 19.98'                   | <sup>2'</sup> north,<br><sup>3'</sup> east<br><b>HIRE</b><br>19.98' 19.98' 19. | .98' 19.98' 19.98' 19.98                                                                                                     | <b>/E 40</b><br><sup>8'</sup> 19.98' 19.98' 19.5                                                                                                                                                                                                                                                                                                                                                                                                                                                                                                                                                                                                                                                                                                                                                                                                                                                                                                                                                                                                                                                                                                                                                                                                                                                                                                                                                                                                                                                                                                                                                                                                                                                                                                                                                                                                                                                                                                                                                                                                                                                                                                                                                                                                                                                                                                                                                                                                                                                                                                                                                                                                                                                                                                                                                                                                                                                                                                                                                                                                                                               | 0.16' east                                                                                                                                  | SF                                                        | DRIN<br>1 1/2" iron pipe fd. (1997)<br>13.34' north,<br>2.18©yest                      | G                                                                                            | 19.98' 9.97' 5                                                                  | <b>T</b><br>4                                                                                                                             | 0.01' 19.98' 19.98'                                                              | 19.98' 19.98' 19.                                                                                                                                                                     | 98' 19.98' 19.98'                          | 19.98' 19.98'                                                                                   |
| 19.98' 19.98' 19.98'                                                                                                                                                                                                                                                                                                                                                                                                                                                                                                                                                                                                                                                                                                                                                                                                                                                                                                                                                                                                                                                                                                                                                                                                                                                                                                                                                                                                                                                                                                                                                                                                                                                                                                                                                                                                                                                                                                                                                                                                                                                                            | 19.98' 19.98' 19.98                                                                                                                   | y 19.98' 19.98' 19.                                                                            | 19.98' 19.98' 19.96 <sup>19.</sup>                                                                                                                                                                                                                                                                                                                                                                                                                                                                                                                                                                                                                                                                                                                                                                                                                                                                                                                                                                                                                                                                                                                                                                                                                                                                                                                                                                                                                                                                                                                                                                                                                                                                                                                                                                                                                                                                                                                                                                                                                                                                                            |                                                                                      |                                                                                |                                                                                                                              |                                                                                                                                                                                                                                                                                                                                                                                                                                                                                                                                                                                                                                                                                                                                                                                                                                                                                                                                                                                                                                                                                                                                                                                                                                                                                                                                                                                                                                                                                                                                                                                                                                                                                                                                                                                                                                                                                                                                                                                                                                                                                                                                                                                                                                                                                                                                                                                                                                                                                                                                                                                                                                                                                                                                                                                                                                                                                                                                                                                                                                                                                                |                                                                                                                                             |                                                           |                                                                                        |                                                                                              |                                                                                 |                                                                                                                                           |                                                                                  |                                                                                                                                                                                       | 2 <sup>12</sup> .9 91 <sup>.21</sup> .9 90 | 122.<br>121<br>80                                                                               |
| 119.98 <sup>120.02</sup>                                                                                                                                                                                                                                                                                                                                                                                                                                                                                                                                                                                                                                                                                                                                                                                                                                                                                                                                                                                                                                                                                                                                                                                                                                                                                                                                                                                                                                                                                                                                                                                                                                                                                                                                                                                                                                                                                                                                                                                                                                                                        | 120.06 <sup>1</sup> 120.15 <sup>1</sup> 34                                                                                            | 120.28 <sup>1</sup>                                                                            | 37 120 38 120 39 120 4<br>120.37 <sup>-</sup> 39 4                                                                                                                                                                                                                                                                                                                                                                                                                                                                                                                                                                                                                                                                                                                                                                                                                                                                                                                                                                                                                                                                                                                                                                                                                                                                                                                                                                                                                                                                                                                                                                                                                                                                                                                                                                                                                                                                                                                                                                                                                                                                            | 10 120.41 120.50 42 120.54 43                                                        | 120.67 <sup>1</sup>                                                            | 46 120 47 120 48 120 49<br>120 72'                                                                                           | 9 <sup>120</sup> 50 <sup>120</sup> 51 <sup>120</sup> 52                                                                                                                                                                                                                                                                                                                                                                                                                                                                                                                                                                                                                                                                                                                                                                                                                                                                                                                                                                                                                                                                                                                                                                                                                                                                                                                                                                                                                                                                                                                                                                                                                                                                                                                                                                                                                                                                                                                                                                                                                                                                                                                                                                                                                                                                                                                                                                                                                                                                                                                                                                                                                                                                                                                                                                                                                                                                                                                                                                                                                                        | 2 53 121 54 119 5<br>120.98                                                                                                                 | 55 11 56 106.71 57 57 54 5                                | 60 <sup>106.86</sup><br>91.26 <sup>95.49</sup>                                         | 61 <sup>115.15</sup> 62 <sup>119.89</sup> 63                                                 |                                                                                 |                                                                                                                                           | 7 <sup>21.67</sup> 96 <sup>21.72</sup> 95                                        |                                                                                                                                                                                       |                                            |                                                                                                 |
|                                                                                                                                                                                                                                                                                                                                                                                                                                                                                                                                                                                                                                                                                                                                                                                                                                                                                                                                                                                                                                                                                                                                                                                                                                                                                                                                                                                                                                                                                                                                                                                                                                                                                                                                                                                                                                                                                                                                                                                                                                                                                                 |                                                                                                                                       |                                                                                                |                                                                                                                                                                                                                                                                                                                                                                                                                                                                                                                                                                                                                                                                                                                                                                                                                                                                                                                                                                                                                                                                                                                                                                                                                                                                                                                                                                                                                                                                                                                                                                                                                                                                                                                                                                                                                                                                                                                                                                                                                                                                                                                               | 19.98' 19.98' 19.98' 19.9                                                            | 8' 19.98' 19.98' 1                                                             | 5/8" iron pin sel<br>'KOSIE PS 5276" (1<br>approximate corner<br>No location pre sub-s<br>or GPS<br>19.98' 19.98' 19.98' 19. | 1994)<br><sup>-</sup> area<br>survev                                                                                                                                                                                                                                                                                                                                                                                                                                                                                                                                                                                                                                                                                                                                                                                                                                                                                                                                                                                                                                                                                                                                                                                                                                                                                                                                                                                                                                                                                                                                                                                                                                                                                                                                                                                                                                                                                                                                                                                                                                                                                                                                                                                                                                                                                                                                                                                                                                                                                                                                                                                                                                                                                                                                                                                                                                                                                                                                                                                                                                                           | 5/8" iron pin set<br>"KOSIE PS 5276" (1994)<br>approximate corner area<br>No location pte sub-survey<br>9.98' 19.98 <sup>r GPS</sup> 19.98' | 19.98' 19.98' 19.98'                                      | 19.98' 19.98' 19.98'                                                                   | 19.98' 19.98' 19.9                                                                           | 19.98' 19.98'                                                                   | U <sup>1</sup>                                                                                                                            | 9.98' 19.98' 19.98'                                                              | 19.98' 19.98' 1                                                                                                                                                                       | 9.98' 19.98' 19.9                          | 8' 19.98' 19.98'                                                                                |
| 8' 19.98' 19.98' 19.9                                                                                                                                                                                                                                                                                                                                                                                                                                                                                                                                                                                                                                                                                                                                                                                                                                                                                                                                                                                                                                                                                                                                                                                                                                                                                                                                                                                                                                                                                                                                                                                                                                                                                                                                                                                                                                                                                                                                                                                                                                                                           | 98' 19.98' 19.98' 19.                                                                                                                 | 98' 19.98' 19.98' 1                                                                            |                                                                                                                                                                                                                                                                                                                                                                                                                                                                                                                                                                                                                                                                                                                                                                                                                                                                                                                                                                                                                                                                                                                                                                                                                                                                                                                                                                                                                                                                                                                                                                                                                                                                                                                                                                                                                                                                                                                                                                                                                                                                                                                               |                                                                                      |                                                                                |                                                                                                                              |                                                                                                                                                                                                                                                                                                                                                                                                                                                                                                                                                                                                                                                                                                                                                                                                                                                                                                                                                                                                                                                                                                                                                                                                                                                                                                                                                                                                                                                                                                                                                                                                                                                                                                                                                                                                                                                                                                                                                                                                                                                                                                                                                                                                                                                                                                                                                                                                                                                                                                                                                                                                                                                                                                                                                                                                                                                                                                                                                                                                                                                                                                |                                                                                                                                             |                                                           |                                                                                        |                                                                                              |                                                                                 |                                                                                                                                           |                                                                                  |                                                                                                                                                                                       |                                            |                                                                                                 |
| $3 \frac{11}{19} \frac{102}{19} \frac{11}{100} \frac{100}{100}$                                                                                                                                                                                                                                                                                                                                                                                                                                                                                                                                                                                                                                                                                                                                                                                                                                                                                                                                                                                                                                                                                                                                                                                                                                                                                                                                                                                                                                                                                                                                                                                                                                                                                                                                                                                                                                                                                                                                                                                                                                 | 0 .00 <sup>120.15</sup>                                                                                                               | 7 96 120.28 <sup>1</sup>                                                                       | 94 120.37 <sup>1</sup><br>120.37 <sup>1</sup>                                                                                                                                                                                                                                                                                                                                                                                                                                                                                                                                                                                                                                                                                                                                                                                                                                                                                                                                                                                                                                                                                                                                                                                                                                                                                                                                                                                                                                                                                                                                                                                                                                                                                                                                                                                                                                                                                                                                                                                                                                                                                 | 91 120.50 <sup>1</sup> 89 120.54 <sup>1</sup>                                        | 120.67 <sup>1</sup><br>120.63 <sup>1</sup>                                     | 85 120.72 <sup>120.80</sup>                                                                                                  | 32 120 81 120 80 12 7                                                                                                                                                                                                                                                                                                                                                                                                                                                                                                                                                                                                                                                                                                                                                                                                                                                                                                                                                                                                                                                                                                                                                                                                                                                                                                                                                                                                                                                                                                                                                                                                                                                                                                                                                                                                                                                                                                                                                                                                                                                                                                                                                                                                                                                                                                                                                                                                                                                                                                                                                                                                                                                                                                                                                                                                                                                                                                                                                                                                                                                                          | <b>79</b> 120.98 <sup>1</sup> 77 121.06 <sup>1</sup>                                                                                        | 76 121.10 <sup>121.20</sup>                               | 73 <sup>121</sup> 72 <sup>121</sup> 71 <sup>121</sup> 33                               | 70 121.37<br>121.37                                                                          | 11.34 <sup>11.34</sup><br>121.50                                                |                                                                                                                                           | 1 <u>121.72</u><br><u>121.68</u>                                                 | 121.85'<br>121.81'<br>121.76'                                                                                                                                                         | ю 21.90 <sup>-1</sup>                      | 122.07<br>122.03                                                                                |
|                                                                                                                                                                                                                                                                                                                                                                                                                                                                                                                                                                                                                                                                                                                                                                                                                                                                                                                                                                                                                                                                                                                                                                                                                                                                                                                                                                                                                                                                                                                                                                                                                                                                                                                                                                                                                                                                                                                                                                                                                                                                                                 |                                                                                                                                       |                                                                                                | 10.021 - 10.021 - 10.021                                                                                                                                                                                                                                                                                                                                                                                                                                                                                                                                                                                                                                                                                                                                                                                                                                                                                                                                                                                                                                                                                                                                                                                                                                                                                                                                                                                                                                                                                                                                                                                                                                                                                                                                                                                                                                                                                                                                                                                                                                                                                                      | 19.98' 19.98' 19.98' 19                                                              | .98' 19.98' 19.98'                                                             | 5/8" iron pin<br>"KOSIE PS 5276<br>approximate corr<br>No location pre su<br>19.98' 19.98' 19.980                            | 6" (1994)<br>ner area                                                                                                                                                                                                                                                                                                                                                                                                                                                                                                                                                                                                                                                                                                                                                                                                                                                                                                                                                                                                                                                                                                                                                                                                                                                                                                                                                                                                                                                                                                                                                                                                                                                                                                                                                                                                                                                                                                                                                                                                                                                                                                                                                                                                                                                                                                                                                                                                                                                                                                                                                                                                                                                                                                                                                                                                                                                                                                                                                                                                                                                                          | 5/8" iron pin set<br>"KOSIE PS 5276" (1994)<br>approximate corner area<br>No location pre sub-survey<br>19.98' 19.9 <b>8</b> ' GPS 19.98'   | 19.98' 19.98' 19.98'                                      | 19.98' 19.98' 19.98'                                                                   | 19.98' 19.98' 19                                                                             | 19.98' 9.97;                                                                    |                                                                                                                                           | .10.01' 19.98' 19.9                                                              | 98' <u>19.98' 19.98'</u>                                                                                                                                                              | <u>19.98' 19.98' 19</u>                    | 198' <u>1998'</u> 1998'                                                                         |
| 98' 19.98' 19.98' 19                                                                                                                                                                                                                                                                                                                                                                                                                                                                                                                                                                                                                                                                                                                                                                                                                                                                                                                                                                                                                                                                                                                                                                                                                                                                                                                                                                                                                                                                                                                                                                                                                                                                                                                                                                                                                                                                                                                                                                                                                                                                            | <u>) 98' ↓ 19.98' ↓ 19.98' ↓ 1</u>                                                                                                    | <u>9.98' 19.98' 19.98'</u><br>1                                                                | 19.98 10.00 19.90 10.00 10.00 10.00 10.00 10.00 10.00 10.00 10.00 10.00 10.00 10.00 10.00 10.00 10.00 10.00 10.00 10.00 10.00 10.00 10.00 10.00 10.00 10.00 10.00 10.00 10.00 10.00 10.00 10.00 10.00 10.00 10.00 10.00 10.00 10.00 10.00 10.00 10.00 10.00 10.00 10.00 10.00 10.00 10.00 10.00 10.00 10.00 10.00 10.00 10.00 10.00 10.00 10.00 10.00 10.00 10.00 10.00 10.00 10.00 10.00 10.00 10.00 10.00 10.00 10.00 10.00 10.00 10.00 10.00 10.00 10.00 10.00 10.00 10.00 10.00 10.00 10.00 10.00 10.00 10.00 10.00 10.00 10.00 10.00 10.00 10.00 10.00 10.00 10.00 10.00 10.00 10.00 10.00 10.00 10.00 10.00 10.00 10.00 10.00 10.00 10.00 10.00 10.00 10.00 10.00 10.00 10.00 10.00 10.00 10.00 10.00 10.00 10.00 10.00 10.00 10.00 10.00 10.00 10.00 10.00 10.00 10.00 10.00 10.00 10.00 10.00 10.00 10.00 10.00 10.00 10.00 10.00 10.00 10.00 10.00 10.00 10.00 10.00 10.00 10.00 10.00 10.00 10.00 10.00 10.00 10.00 10.00 10.00 10.00 10.00 10.00 10.00 10.00 10.00 10.00 10.00 10.00 10.00 10.00 10.00 10.00 10.00 10.00 10.00 10.00 10.00 10.00 10.00 10.00 10.00 10.00 10.00 10.00 10.00 10.00 10.00 10.00 10.00 10.00 10.00 10.00 10.00 10.00 10.00 10.00 10.00 10.00 10.00 10.00 10.00 10.00 10.00 10.00 10.00 10.00 10.00 10.00 10.00 10.00 10.00 10.00 10.00 10.00 10.00 10.00 10.00 10.00 10.00 10.00 10.00 10.00 10.00 10.00 10.00 10.00 10.00 10.00 10.00 10.00 10.00 10.00 10.00 10.00 10.00 10.00 10.00 10.00 10.00 10.00 10.00 10.00 10.00 10.00 10.00 10.00 10.00 10.00 10.00 10.00 10.00 10.00 10.00 10.00 10.00 10.00 10.00 10.00 10.00 10.00 10.00 10.00 10.00 10.00 10.00 10.00 10.00 10.00 10.00 10.00 10.00 10.00 10.00 10.00 10.00 10.00 10.00 10.00 10.00 10.00 10.00 10.00 10.00 10.00 10.00 10.00 10.00 10.00 10.00 10.00 10.00 10.00 10.00 10.00 10.00 10.00 10.00 10.00 10.00 10.00 10.00 10.00 10.00 10.00 10.00 10.00 10.00 10.00 10.00 10.00 10.00 10.00 10.00 10.00 10.00 10.00 10.00 10.00 10.00 10.00 10.00 10.00 10.00 10.00 10.00 10.00 10.00 10.00 10.00 10.00 10.00 10.00 10.00 10.00 10.00 10.00 10.00 10.00 10.00 10.00 10.00 10.00 10.00 10.00 10.00 10.00 10.00 10.00 10.00 |                                                                                      |                                                                                |                                                                                                                              |                                                                                                                                                                                                                                                                                                                                                                                                                                                                                                                                                                                                                                                                                                                                                                                                                                                                                                                                                                                                                                                                                                                                                                                                                                                                                                                                                                                                                                                                                                                                                                                                                                                                                                                                                                                                                                                                                                                                                                                                                                                                                                                                                                                                                                                                                                                                                                                                                                                                                                                                                                                                                                                                                                                                                                                                                                                                                                                                                                                                                                                                                                |                                                                                                                                             |                                                           |                                                                                        |                                                                                              |                                                                                 |                                                                                                                                           |                                                                                  |                                                                                                                                                                                       |                                            |                                                                                                 |